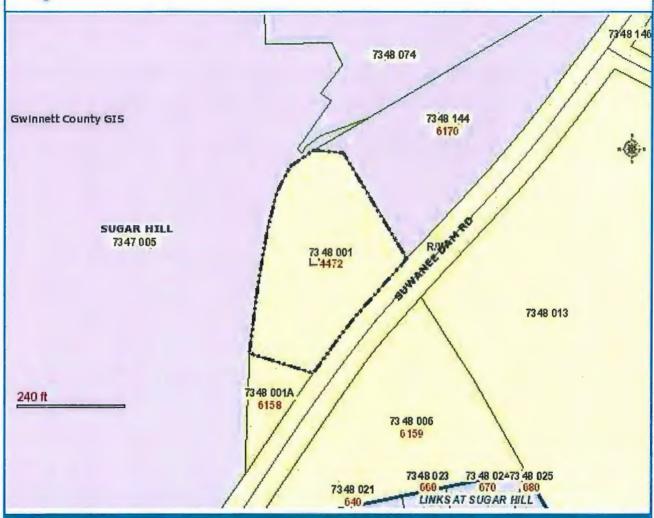

Acceptance of Application for Annexation AX 16-005

6162 Suwanee Dam Road, Tax Parcel: 7-348-001

#### **BACKGROUND**

Applicant / Owner:

City of Sugar Hill

Existing Zoning:

Single family residential (R100) in Gwinnett County

Request:

Medium Density Single Family Residential District (RS-100)

Purpose:

Future Greenspace.

Property Size:

±2.42 Acres

Location:

6162 Suwanee Dam Road, Tax Parcel 7-348-001.

11/15/2016 Page 1 of 1

Gwinnett County GIS 75 Langley Dr. Lawrenceville, GA 30046

| Attribute                     | Value                  |
|-------------------------------|------------------------|
| Parcel ID (PIN)               | 7348 001               |
| Lot                           |                        |
| Assessor Information (sdewh1) |                        |
| Assessor Information          |                        |
| PIN                           | 7348 001               |
| Address                       | 6162 SUWANEE DAM RD    |
| City, ZIP code                | BUFORD                 |
| Owner / Property Information  |                        |
| Property Information          |                        |
| PIN                           | R7348 001              |
| Owner Name 1                  | SHELTON RICHARD        |
| Owner Name 2                  |                        |
| Owner Address                 | 3824 POPLAR SPRINGS RD |
| Owner Address 2               |                        |
| Owner City                    | GAINESVILLE            |