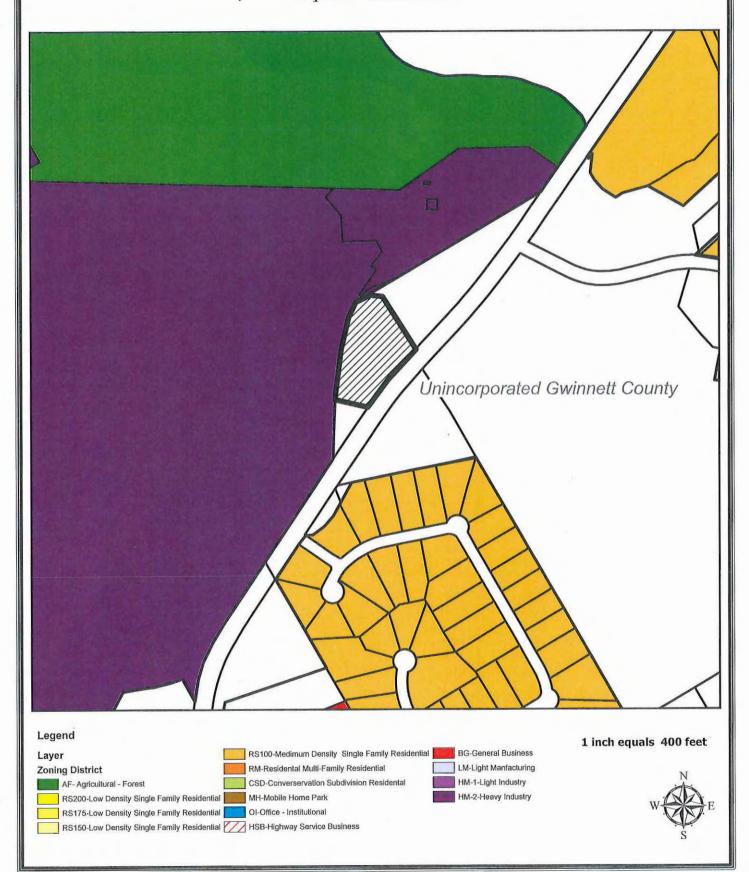

#### DISCUSSION

- The area to the north and west of the parcel is owned by the City of Sugar Hill (City of Sugar Hill Golf Course) and is zoned Heavy Industry District (HM-2).
- There is an adjacent single-family residential parcel owned by the City of Sugar Hill.
- The Land Use Plan (2009) shows this area as Suburban, but the surrounding area is used as greenspace.

- To the North and West, Heavy Industry District (HM-2) in Sugar Hill.
- To the East, Medium Density Single Family Residential (RS-100) in Sugar Hill.
- To the South, Single Family Residential (R100) in unincorporated Gwinnett County.