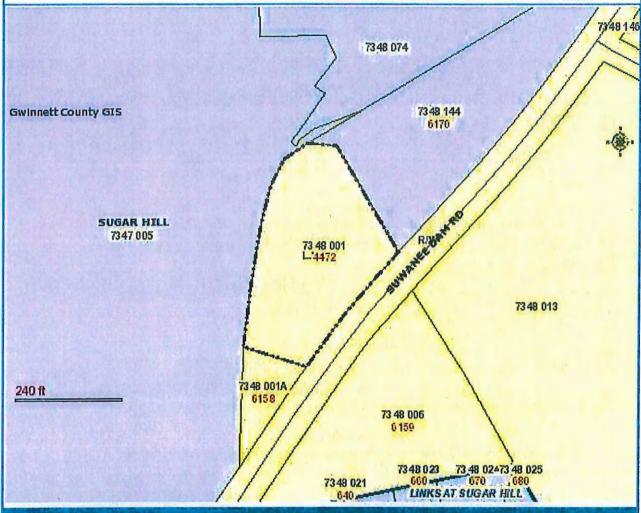

Annexation Request AX 16-005 | 6162 Suwanee Dam Road

Tax Parcel # 7-348-001

ANNEXATION AX 16-005 Applicant: City of Sugar Hill

Zoning: R-100 Location: 6162 Suwanee Dam Road

Request: Annexation

Gwinnett County GIS 75 Langley Dr. Lawrenceville, GA 30046

| Attribute                   |      | Value                  |   |
|-----------------------------|------|------------------------|---|
| Parcel ID (PIN)             |      | 7348 001               |   |
| Lot                         |      |                        |   |
| Assessor Information (sdewl | 1)   |                        |   |
| Assessor Information        |      |                        |   |
| PIN                         |      | 7348 001               |   |
| Address                     |      | 6162 SUWANEE DAM RD    | * |
| City, ZIP code              |      | BUFORD                 |   |
| Owner / Property Informati  | on   |                        |   |
| Property Information        |      |                        |   |
| PIN                         |      | R7348 001              |   |
| Owner Name 1                |      | SHELTON RICHARD        |   |
| Owner Name 2                |      |                        |   |
| Owner Address               |      | 3824 POPLAR SPRINGS RD |   |
| Owner Address 2             |      |                        |   |
| Owner City                  | ·, · | GAINESVILLE            |   |