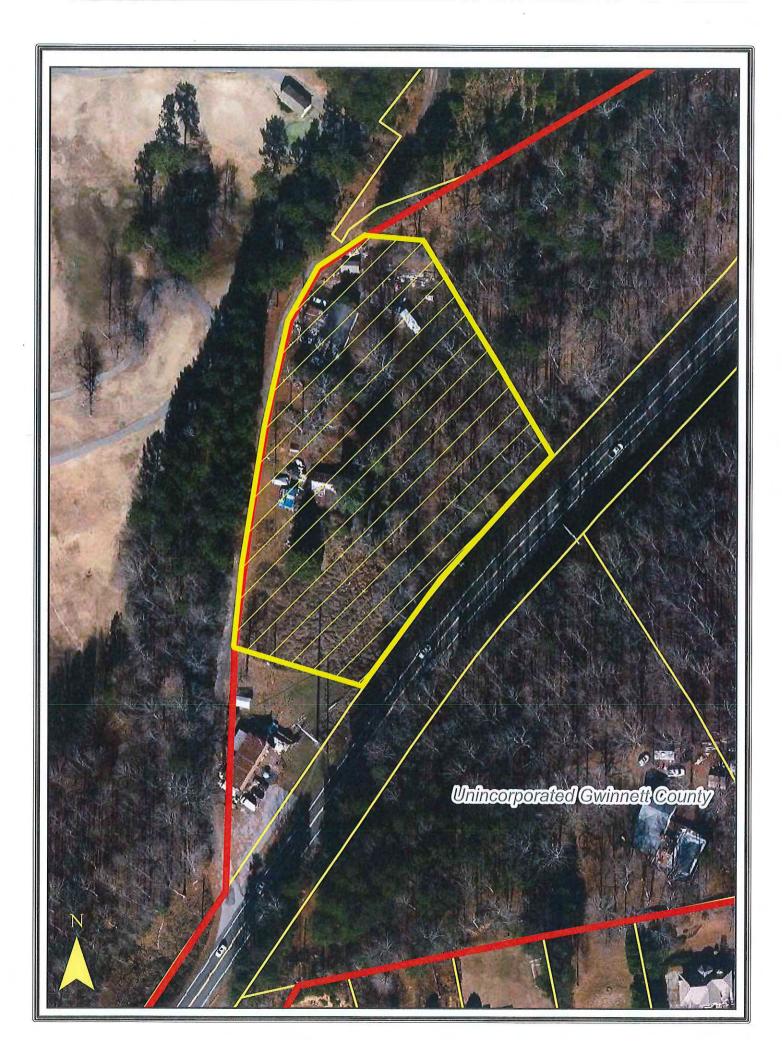

**ISSUE** 

Annexation of this 2.42 acre tract owned by the City of Sugar Hill was initiated by an application dated November 1, 2016. The parcels is currently zoned single family residential (R100) in unincorporated Gwinnett County. The requested zoning classification is Medium Density Single Family Residential District (RS-100).

Purpose:

To annex and rezone for future Greenspace.

Property Size:

± 2.42 Acres

Location:

6162 Suwanee Dam Road, Tax Parcel #7-348-001

Public Notice: Sign Posted on 11/25/16. Ad in Gwinnett Daily Post on 12/1, 12/8,