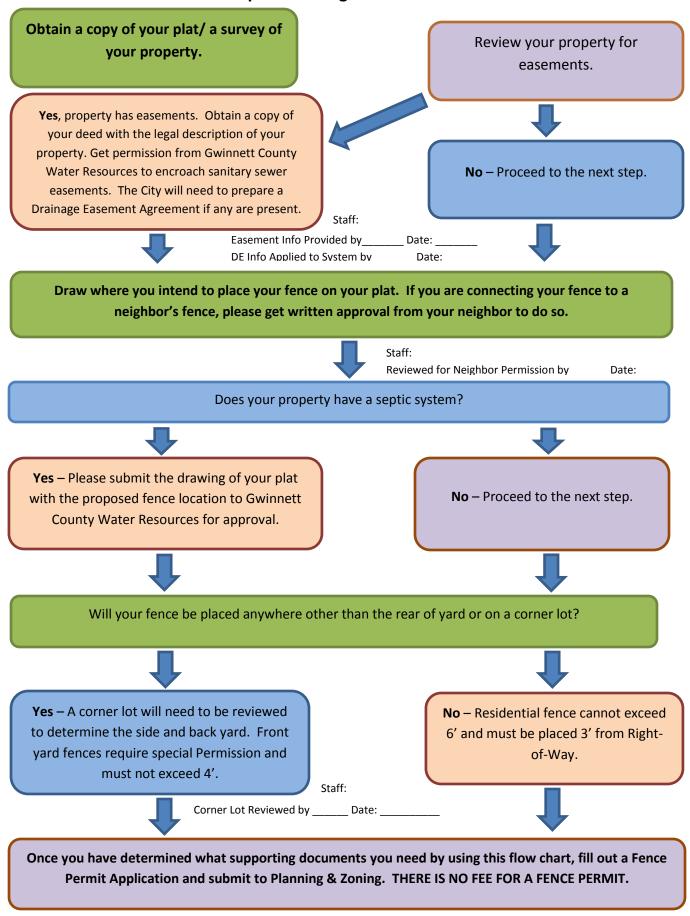

## **Steps to Getting a Fence Permit**

Staff: Overlay Zoning Dist. Approved by \_\_\_\_\_ Date: \_\_\_\_

**DATE RECEIVED** 