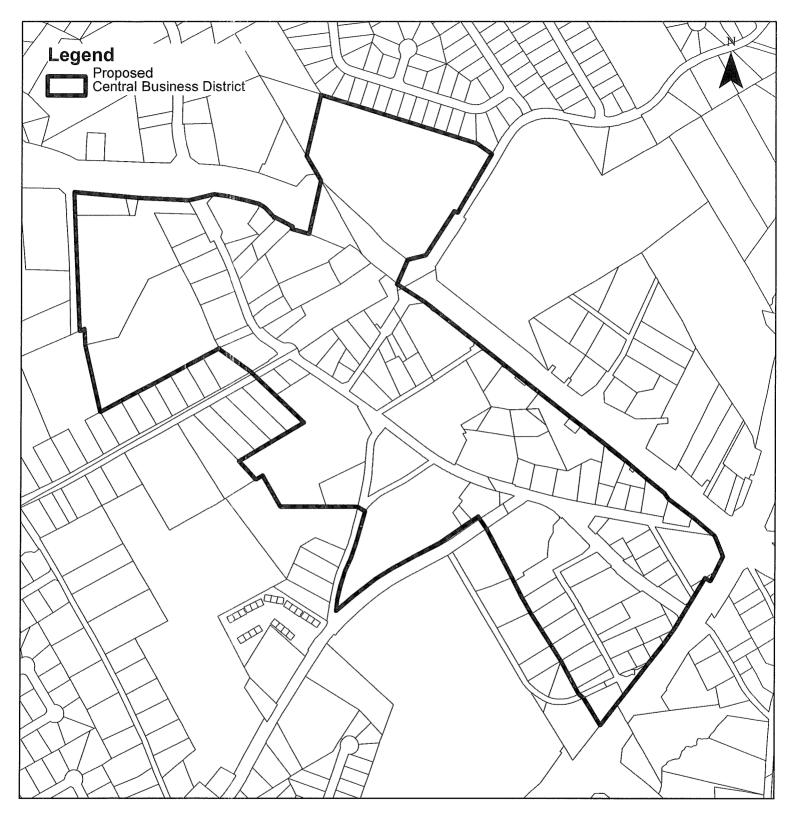

District Boundary Map

See attached Central Business District Boundary Map update attached.

1 inch = 500 feet