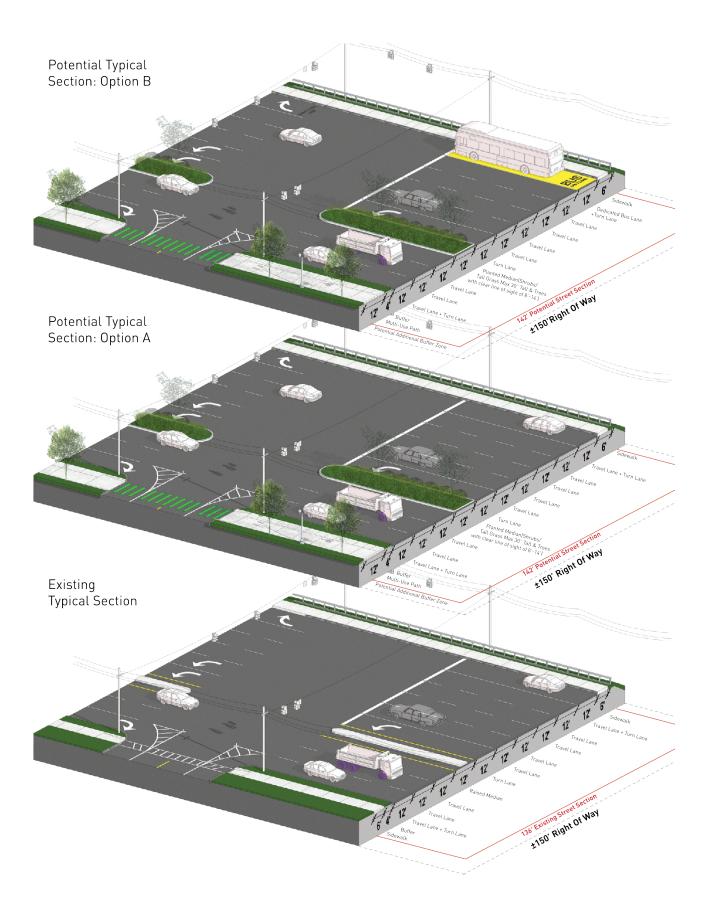

#### Level Creek Road & Whitehead Road



### APPENDIX

## Highway 20



#### Peachtree Industrial Boulevard





### Alton Tucker Boulevard / West Broad Street & Highway 20 Intersection

#### Identity/Branding/Open Space

- The intent of this exercise was to understand the community desire for the future identity, branding and open space improvements in Downtown Sugar Hill.
- From a variety of 10 open space images, the participants were asked to select only three images as their preferred open space improvements in downtown.







• From a variety of 10 identity and branding related images, the participants were asked to select only three images as their preferred improvements in downtown.







#### Public Workshop #3

Date: 02/15/2018, 4:30 pm - 7:30 pm

Venue: Sugar Hill City Hall

Workshop Activities (Sign-in sheet and workshop boards attached)

The last public workshop #3 was organized in