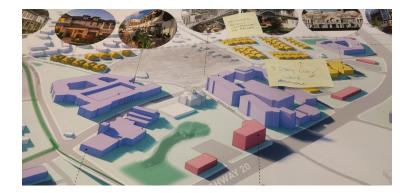

#### Public Workshop #3

Date: 02/15/2018, 4:30 pm - 7:30 pm

Venue: Sugar Hill City Hall

Workshop Activities (Sign-in sheet and workshop boards attached)

The last public workshop #3 was organized in an open house-style format as well where Sugar Hill residents and stakeholders were encouraged to "drop by" anytime and comment on the draft master plan recommendations presented by the planning team. The open house displayed the following concepts for the LCI area:

- Draft framework plans for development, mobility, and open space
- Downtown buildout vision with 3D massing model rendering with potential character of different development types
- Photo realistic renderings with potential future development and streetscape character of key focus areas – Level Creek Road, Whitehead Road, and Highway 20
- Refined street sections of Level Creek, Whitehead, Highway 20, Alton Tucker, and PIB