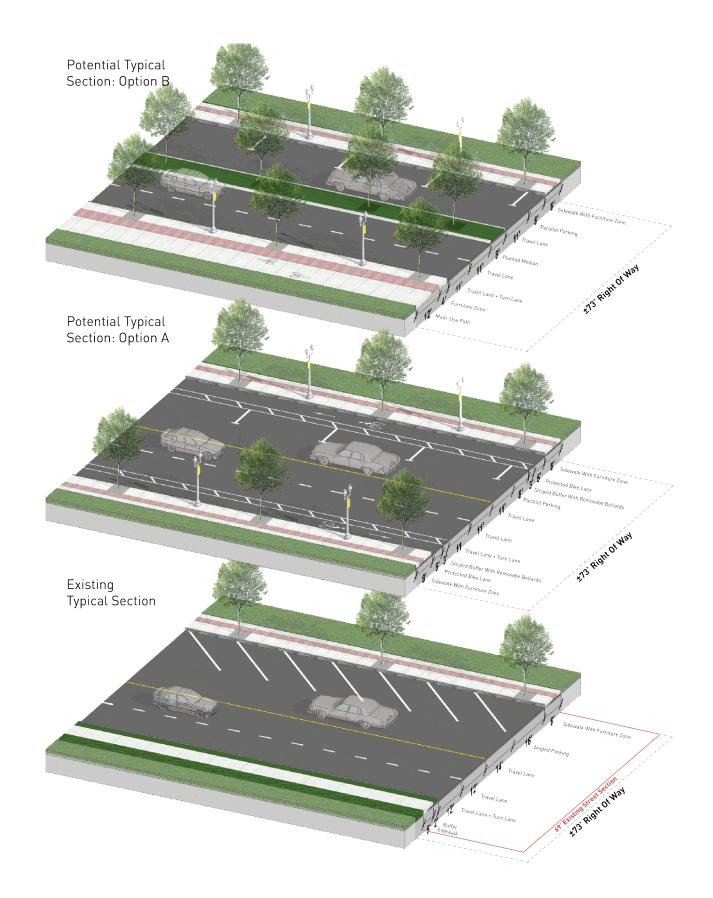

#### Level Creek Road & Whitehead Road



### APPENDIX

## Highway 20



#### Peachtree Industrial Boulevard





### Alton Tucker Boulevard / West Broad Street & Highway 20 Intersection

#### Identity/Branding/Open Space

- The intent of this exercise was to understand the community desire for the future identity, branding and open space improvements in Downtown Sugar Hill.
- From a variety of 10 open space images, the participants were asked to select only three images as their preferred open space improvements in downtown.







• From a variety of 10 identity and branding related images, the participants were asked to select only three images as their preferred improvements in downtown.







#### Public Workshop #3

Date: 02/15/2018, 4:30 pm - 7:30 pm

Venue: Sugar Hill City Hall

Workshop Activities (Sign-in sheet and workshop boards attached)

The last public workshop #3 was organized in an