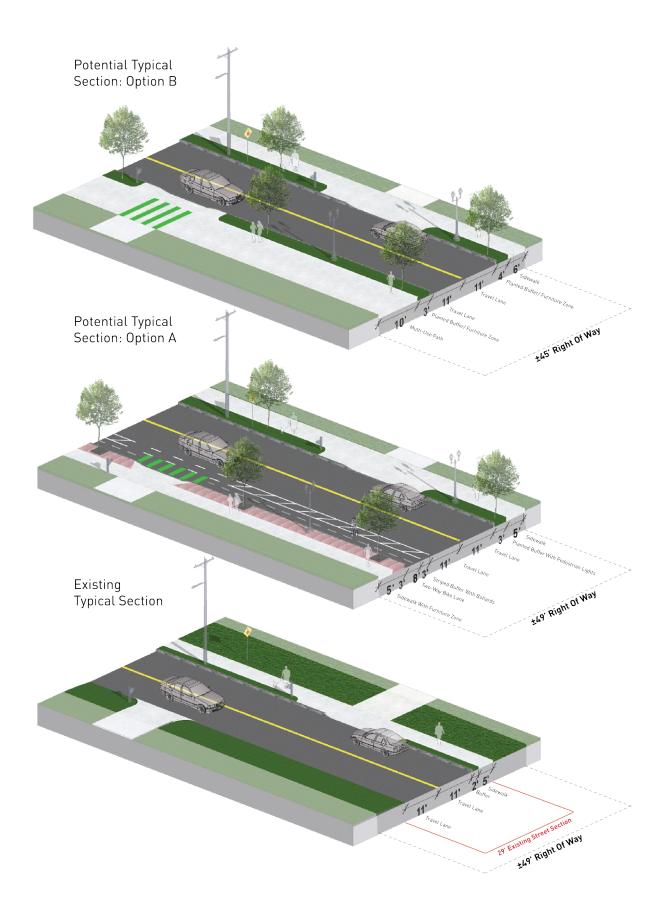

#### Level Creek Road & Whitehead Road



### APPENDIX

## Highway 20



#### Peachtree Industrial Boulevard





### Alton Tucker Boulevard / West Broad Street & Highway 20 Intersection

#### Identity/Branding/Open Space

- The intent of this exercise was to understand the community desire for the future identity, branding and open space improvements in Downtown Sugar Hill.
- From a variety of 10 open space images, the participants were asked to select only three images as their preferred open space improvements in downtown.







• From a variety of 10 identity and branding related images, the participants were asked to select only three images as their preferred improvements in downtown.







#### Public Workshop #3

Date: 02/15/2018, 4:30 pm - 7:30 pm

Venue: Sugar Hill City Hall

Workshop Activities (Sign-in sheet and wo