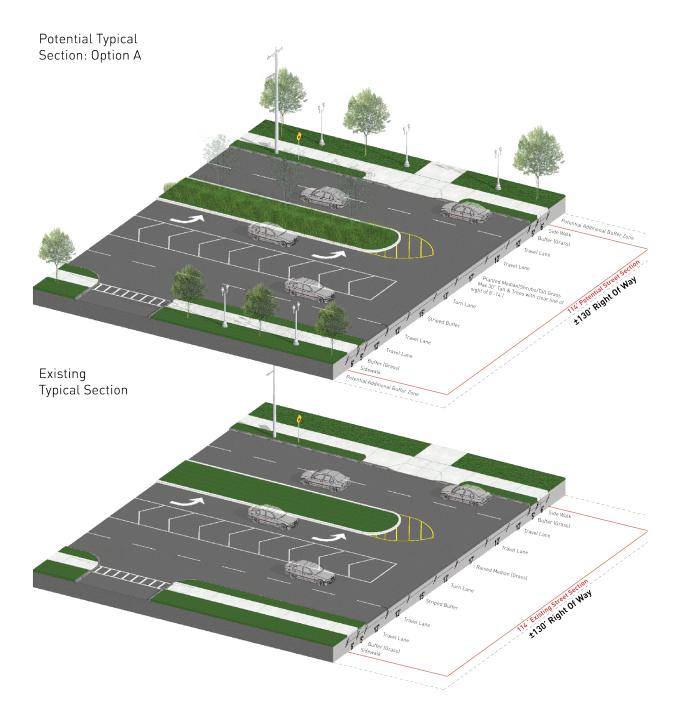

#### Level Creek Road & Whitehead Road



### APPENDIX

## Highway 20



#### Peachtree Industrial Boulevard





### Alton Tucker Boulevard / West Broad Street & Highway 20 Intersection

#### Identity/Branding/Open Space

- The intent of this exercise was to understand the community desire for the future identity, branding and open space improvements in Downtown Sugar Hill.
- From a variety of 10 open space images, the participants were asked to select only three images as their preferred open space improvements in downtown.







• From a variety of 10 identity and branding related images, the participants were asked to select only three images as their preferred improvements in downtown.







#### Public Workshop #3

Date: 02/15/2018, 4:30 pm - 7:30 pm

Venue: Sugar Hill City Hall

Workshop Activities (Sign-in sheet and workshop boards attached)

The la