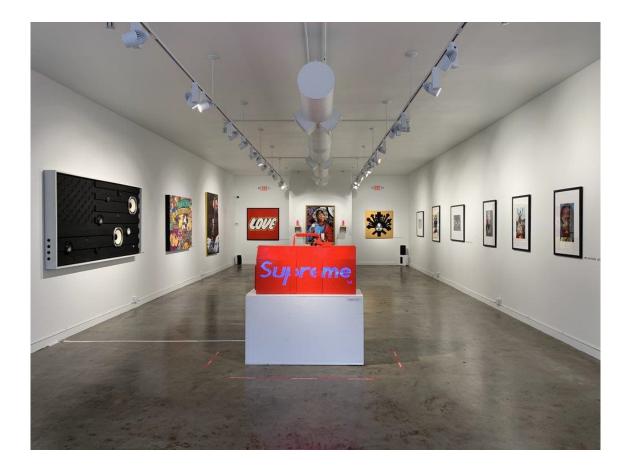

## Additional Background and End User Input -

**3.1** Below are some selected images from the arts commission reflecting finishes and features they consider to be beneficial to the space.

RFP 20-001 Addendum 3 12/9/2019