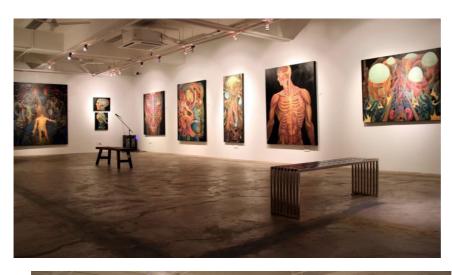

3.2 Below are some selected images from the Historic Preservation Society reflecting layout and historically significant elements they consider to be beneficial to the museum space.

MOONSHINE SCHER A B , 200 205 10 Lese 6 THEN/NOW oNE IGAN AMER