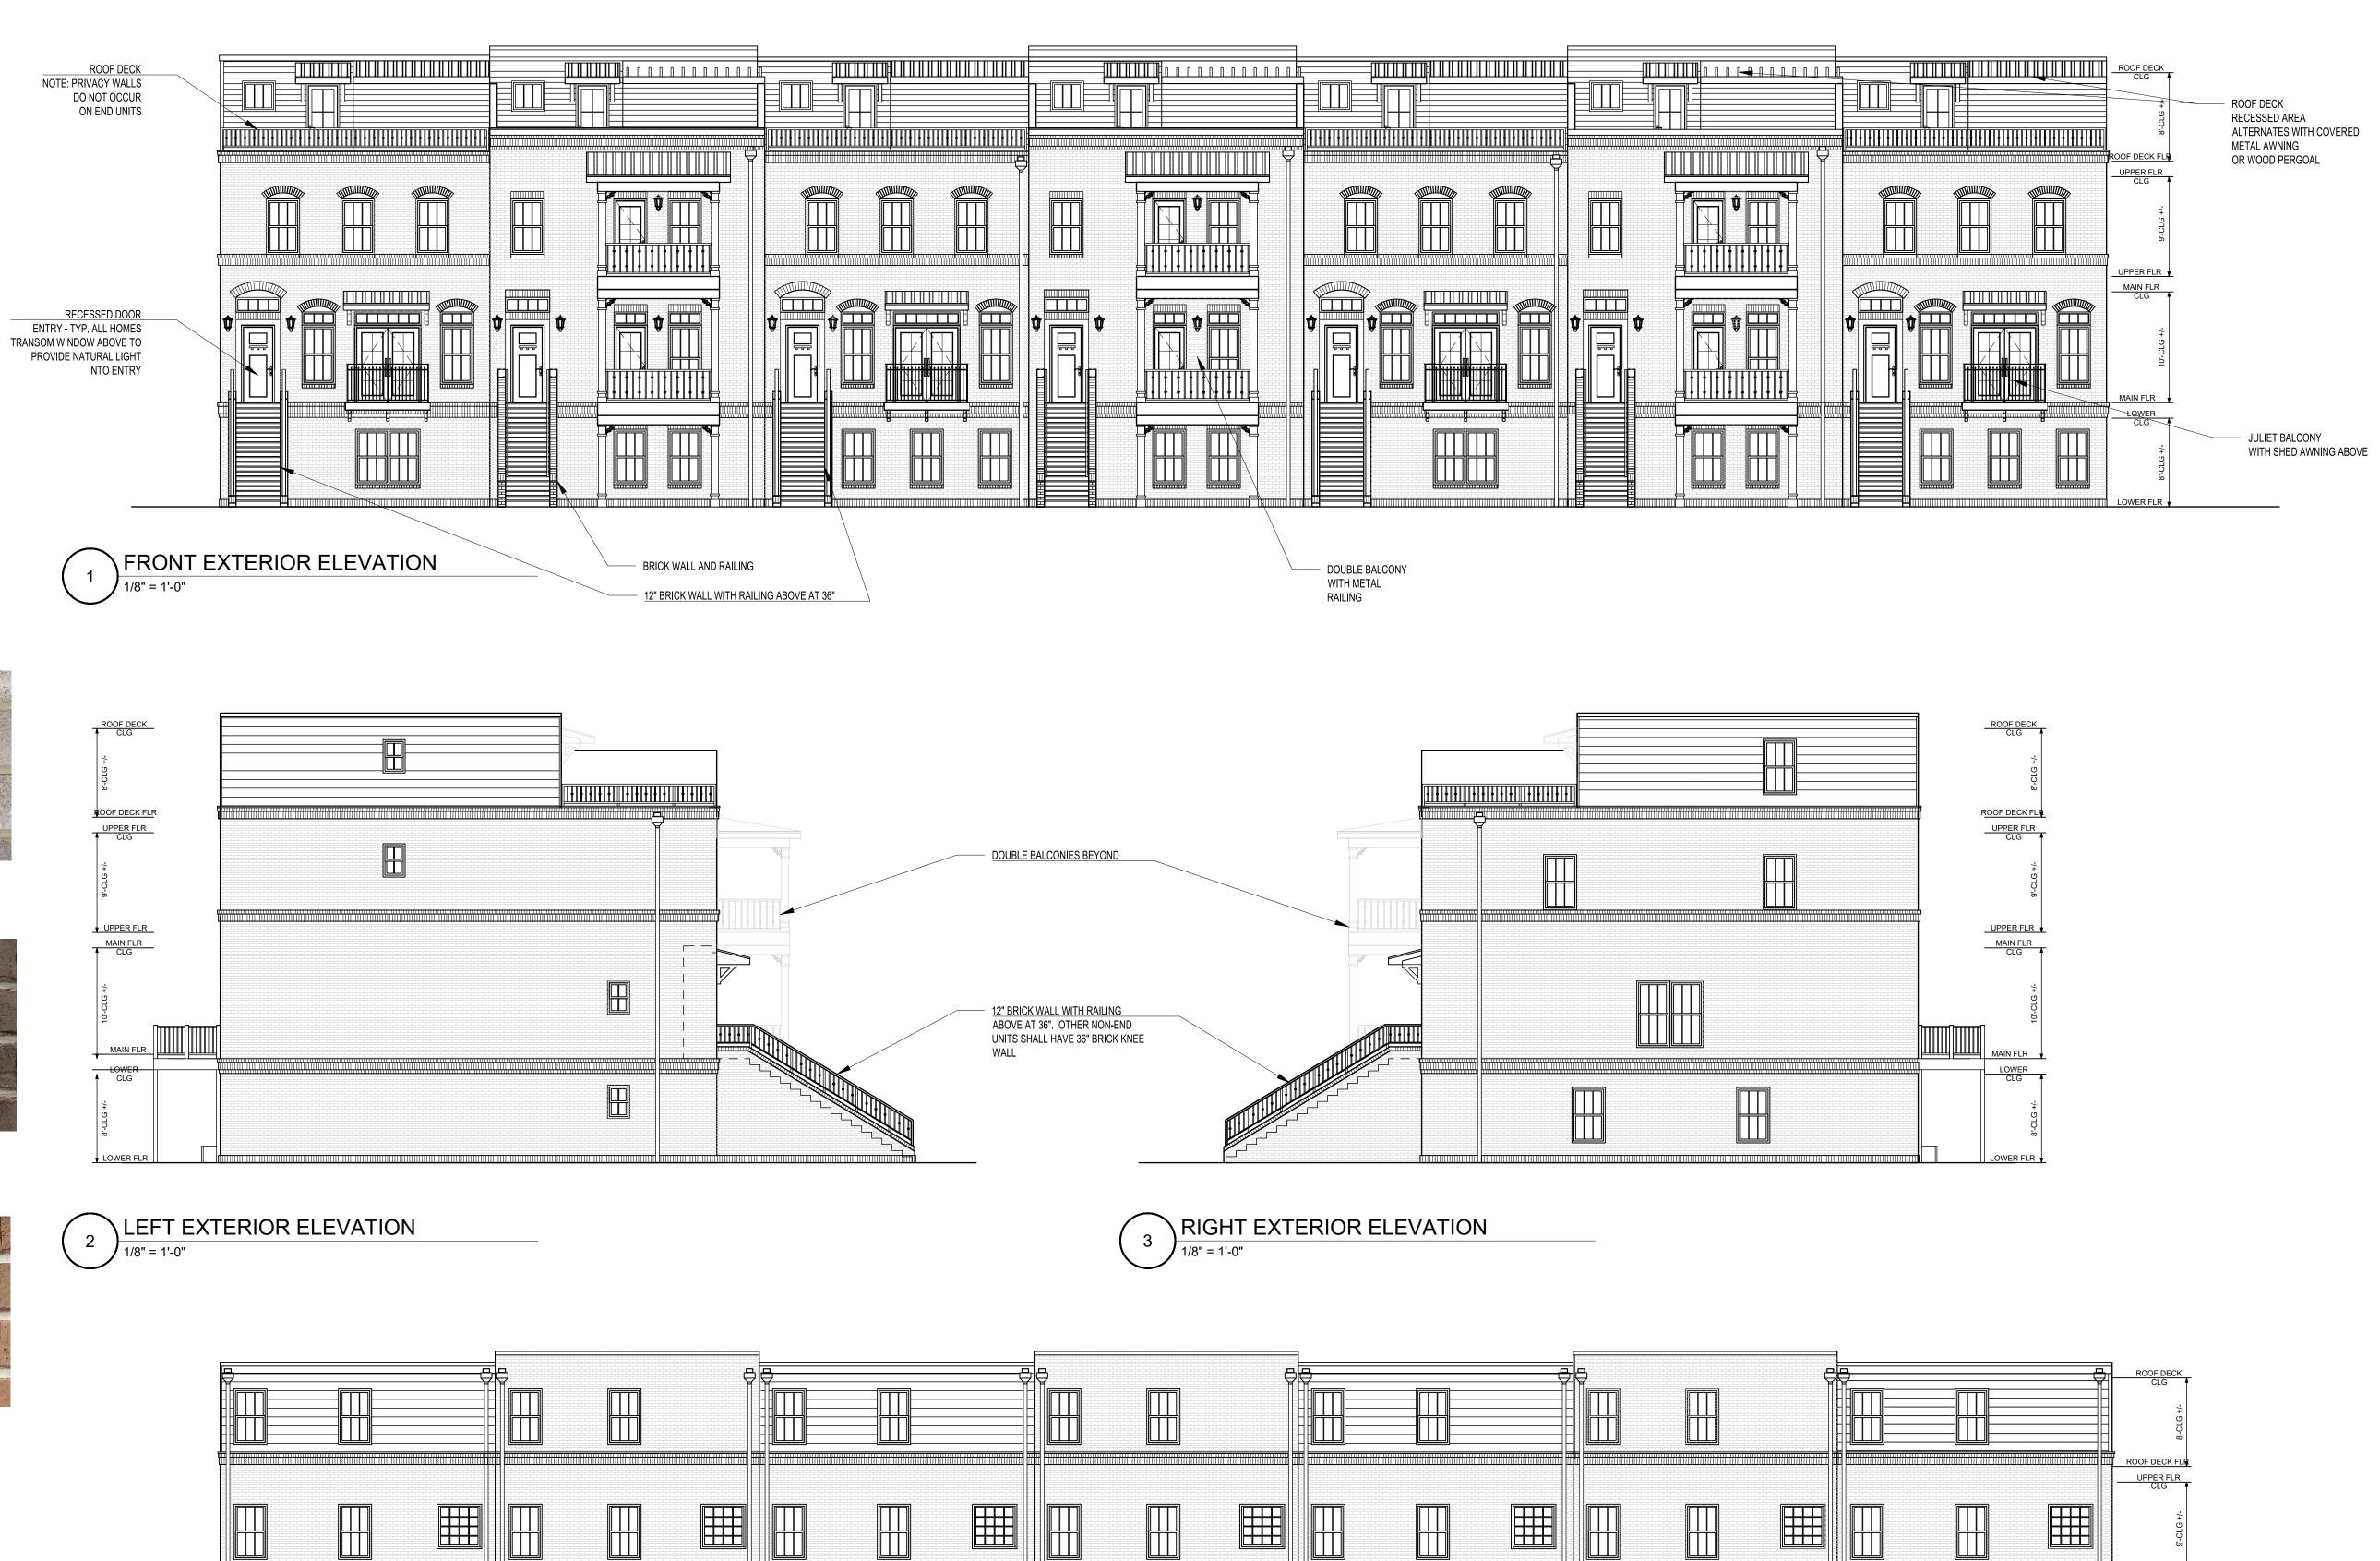

REAR DECKS - WOODEN DECK W/ METAL RAILING SYSTEM

## **BRICK COLORS**

**REAR EXTERIOR ELEVATION** 4

1/8" = 1'-0"

THIS DRAWING IS THE PROPERTY OF E+E ARCHITECTURE & IS NOT TO BE REPRODUCED OR COPIED IN WHOLE OR IN PART WITHOUT WRITTEN APPROVAL. IT IS ONLY TO BE USED FOR THE PROJECT & SITE SPECIFICALLY IDENTIFIED HEREIN & IS NOT TO BE USED ON ANY OTHER SITE. IT IS TO BE RETURNED UPON REQUEST. E+E ARCHITECTURE AND IS PROTECTED UNDER FEDERAL COPYRIGHT LAWS AND HAS BEEN COPYRIGHTED E+E ARCHITECTURE INC. © 2021 OWNERSHIP OF DOCUMENTS IS NON-TRANSFERABLE.

E+E ARCHITECTURE INC. IS NOT RESPONSIBLE FOR INTERPRETING THE INTENT OF THE CONSTRUCTION DOCUMENTS, INCLUDING MAKING MODIFICATIONS AS MAY BE NECESSARY DURING THE CONSTRUCTION PHASE; AND THAT E+E ARCHITECTURE INC. IS NO LONGER LIABLE FOR THE WORK WHERE CHANGES TO THESE DOCUMENTS HAVE BEEN MADE.

CONSULTING ENGINEERS:

THIS DRAWING IS THE PROPERTY OF E+E ARCHITECTURE & IS NOT TO BE REPRODUCED OR COPIED IN WHOLE OR IN PART WITHOUT WRITTEN APPROVAL. IT IS ONLY TO BE USED FOR THE PROJECT & SITE SPECIFICALLY IDENTIFIED HEREIN & IS NOT TO BE USED ON ANY OTHER SITE. IT IS TO BE RETURNED UPON REQUEST. E+E ARCHITECTURE AND IS PROTECTED UNDER FEDERAL COPYRIGHT LAWS AND HAS BEEN COPYRIGHTED E+E ARCHITECTURE INC. © 2021 OWNERSHIP OF DOCUMENTS IS NON-TRANSFERABLE.