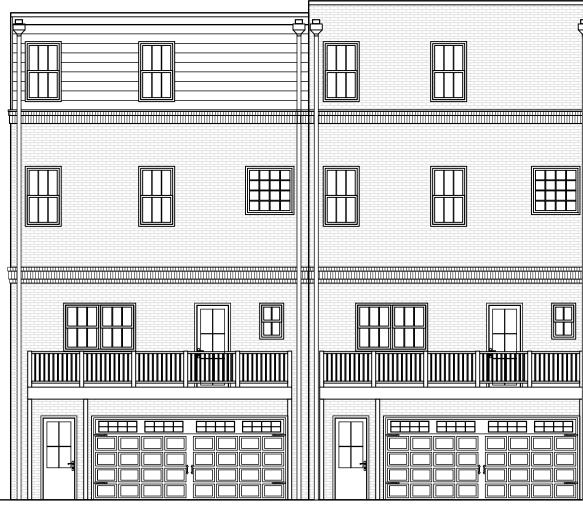

REAR DECKS - WOODEN DECK W/ METAL RAILING SYSTEM

## **BRICK COLORS**













**REAR EXTERIOR ELEVATION** 4

1/8" = 1'-0"

THIS DRAWING IS THE PROPERTY OF E+E ARCHITECTURE & IS NOT TO BE REPRODUCED OR COPIED IN WHOLE OR IN PART WITHOUT WRITTEN APPROVAL. IT IS ONLY TO BE USED FOR THE PROJECT & SITE SPECIFICALLY IDENTIFIED HEREIN & IS NOT TO BE USED ON ANY OTHER SITE. IT IS TO BE RETURNED UPON REQUEST. E+E ARCHITECTURE AND IS PROTECTED UNDER FEDERAL COPYRIGHT LAWS AND HAS BEEN COPYRIGHTED E+E ARCHITECTURE INC. © 2021 OWNERSHIP OF DOCUMENTS IS NON-TRANSFERABLE.

E+E ARCHITECTURE INC. IS NOT RESPONSIBLE FOR INTERPRETING THE INTENT OF THE CONSTRUCTION DOCUMENTS, INCLUDING MAKING MODIFICATIONS AS MAY BE NECESSARY DURING THE CONSTRUCTION PHASE; AND THAT E+E ARCHITECTURE INC. IS NO LONGER LIABLE FOR THE WORK WHERE CHANGES TO THESE DOCUMENTS HAVE BEEN MADE.

CONSULTING ENG