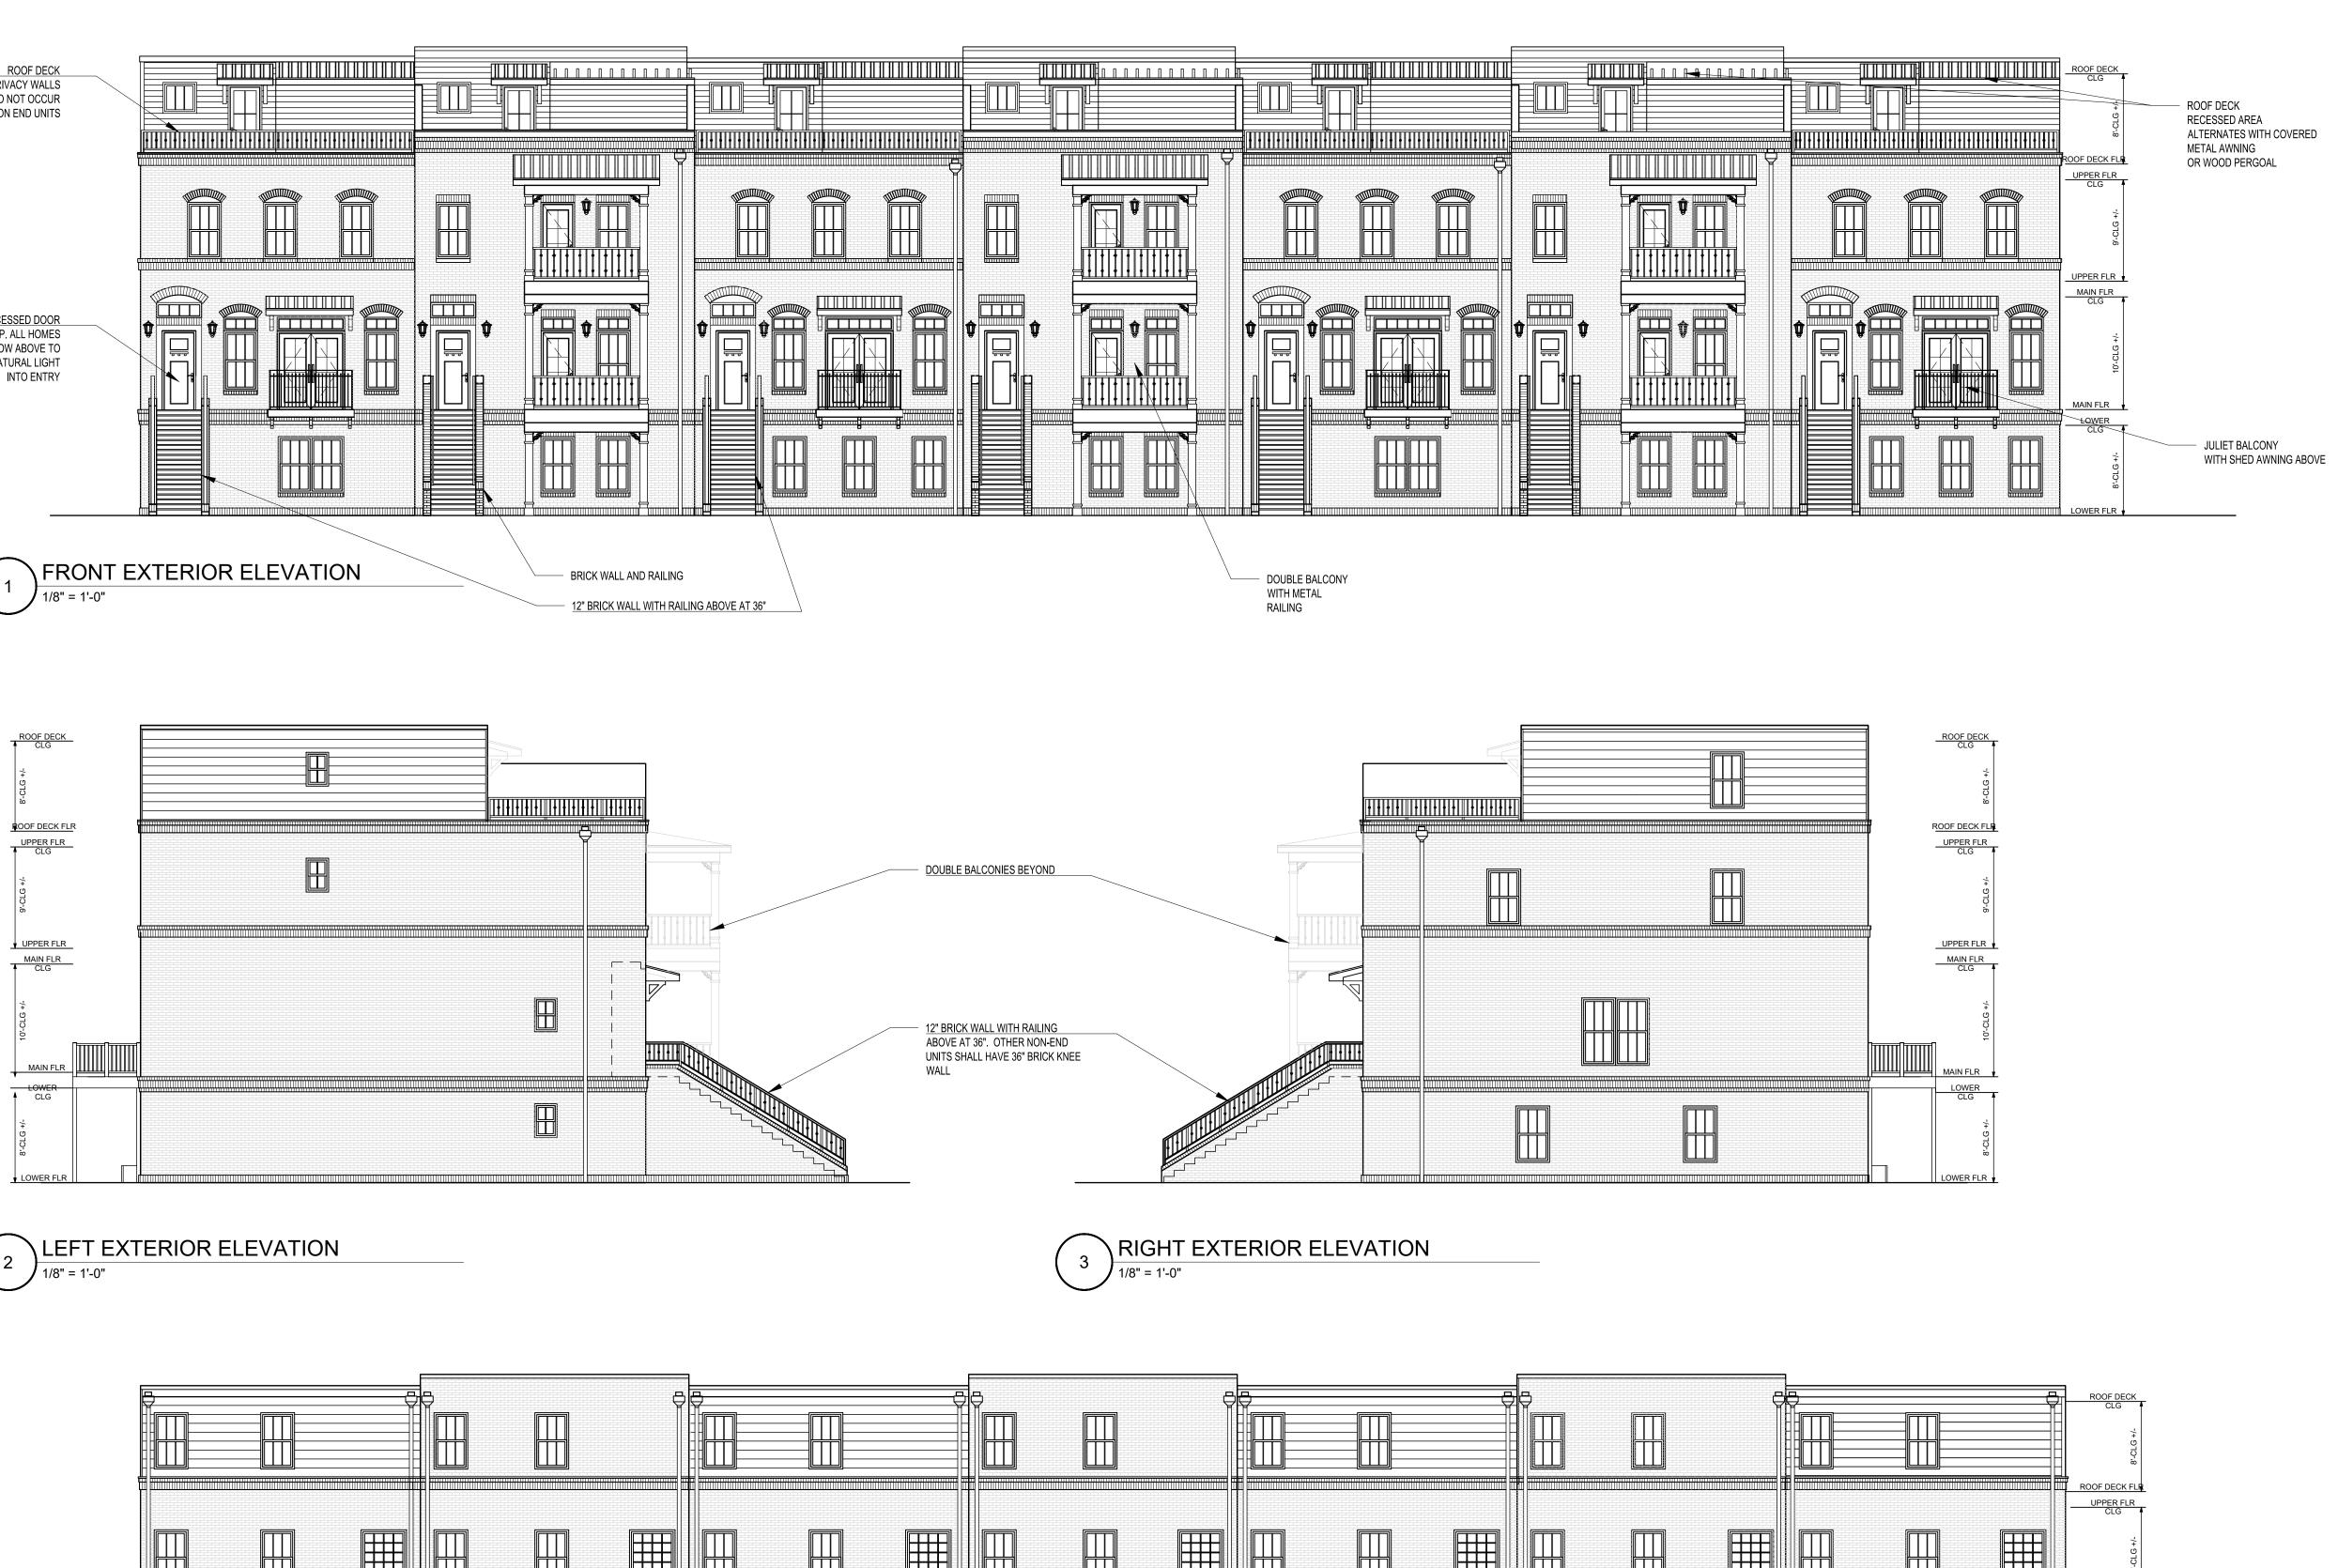

REAR DECKS - WOODEN DECK W/ METAL RAILING SYSTEM

## **BRICK COLORS**

**REAR EXTERIOR ELEVATION** 4

1/8" = 1'-0"

THIS DRAWING IS THE PROPERTY OF E+E ARCHITECTURE & IS NOT TO BE REPRODUCED OR COPIED IN WHOLE OR IN PART WITHOUT WRITTEN APPROVAL. IT IS ONLY TO BE USED FOR THE PROJECT & SITE SPECIFICALLY IDENTIFIED HEREIN & IS NOT TO BE USED ON ANY OTHER SITE. IT IS TO BE RETURNED UPON REQUEST. E+E ARCHITECTURE AND IS PROTECTED UNDER FEDERAL COPYRIGHT LAWS AND HAS BEEN COPYRIGHTED E+E ARCHITECTURE INC. © 2021 OWNERSHIP OF DOCUMENTS IS NON-TRANSFERABLE.

E+E ARCHITECTURE INC. IS NOT RESPONSIBLE FOR INTERPRETING THE INTENT OF THE CONSTRUCTION DOCUMENTS, INCLUDING MAKING MODIFICATIONS AS MAY BE NECESSARY DURING THE CONSTRUCTION PHASE; AND THAT E+E ARCHITECTURE INC. IS NO LONGER LIABLE FOR THE WORK WHERE CHANGES TO THESE DOCUMENTS HAVE BEEN MADE.

CONSULTING ENGINEERS:

THIS DRAWING IS THE PROPERTY OF E+E ARCHITECTURE & IS NOT TO BE REPRODUCED OR COPIED IN WHOLE OR IN PART WITHOUT WRITTEN APPROVAL. IT IS ONLY TO BE USED FOR THE PROJECT & SITE SPECIFICALLY IDENTIFIED HEREIN & IS NOT TO BE USED ON ANY OTHER SITE. IT IS TO BE RETURNED UPON REQUEST. E+E ARCHITECTURE AND IS PROTECTED UNDER FEDERAL COPYRIGHT LAWS AND HAS BEEN COPYRIGHTED E+E ARCHITECTURE INC. © 2021 OWNERSHIP OF DOCUMENTS IS NON-TRANSFERABLE.