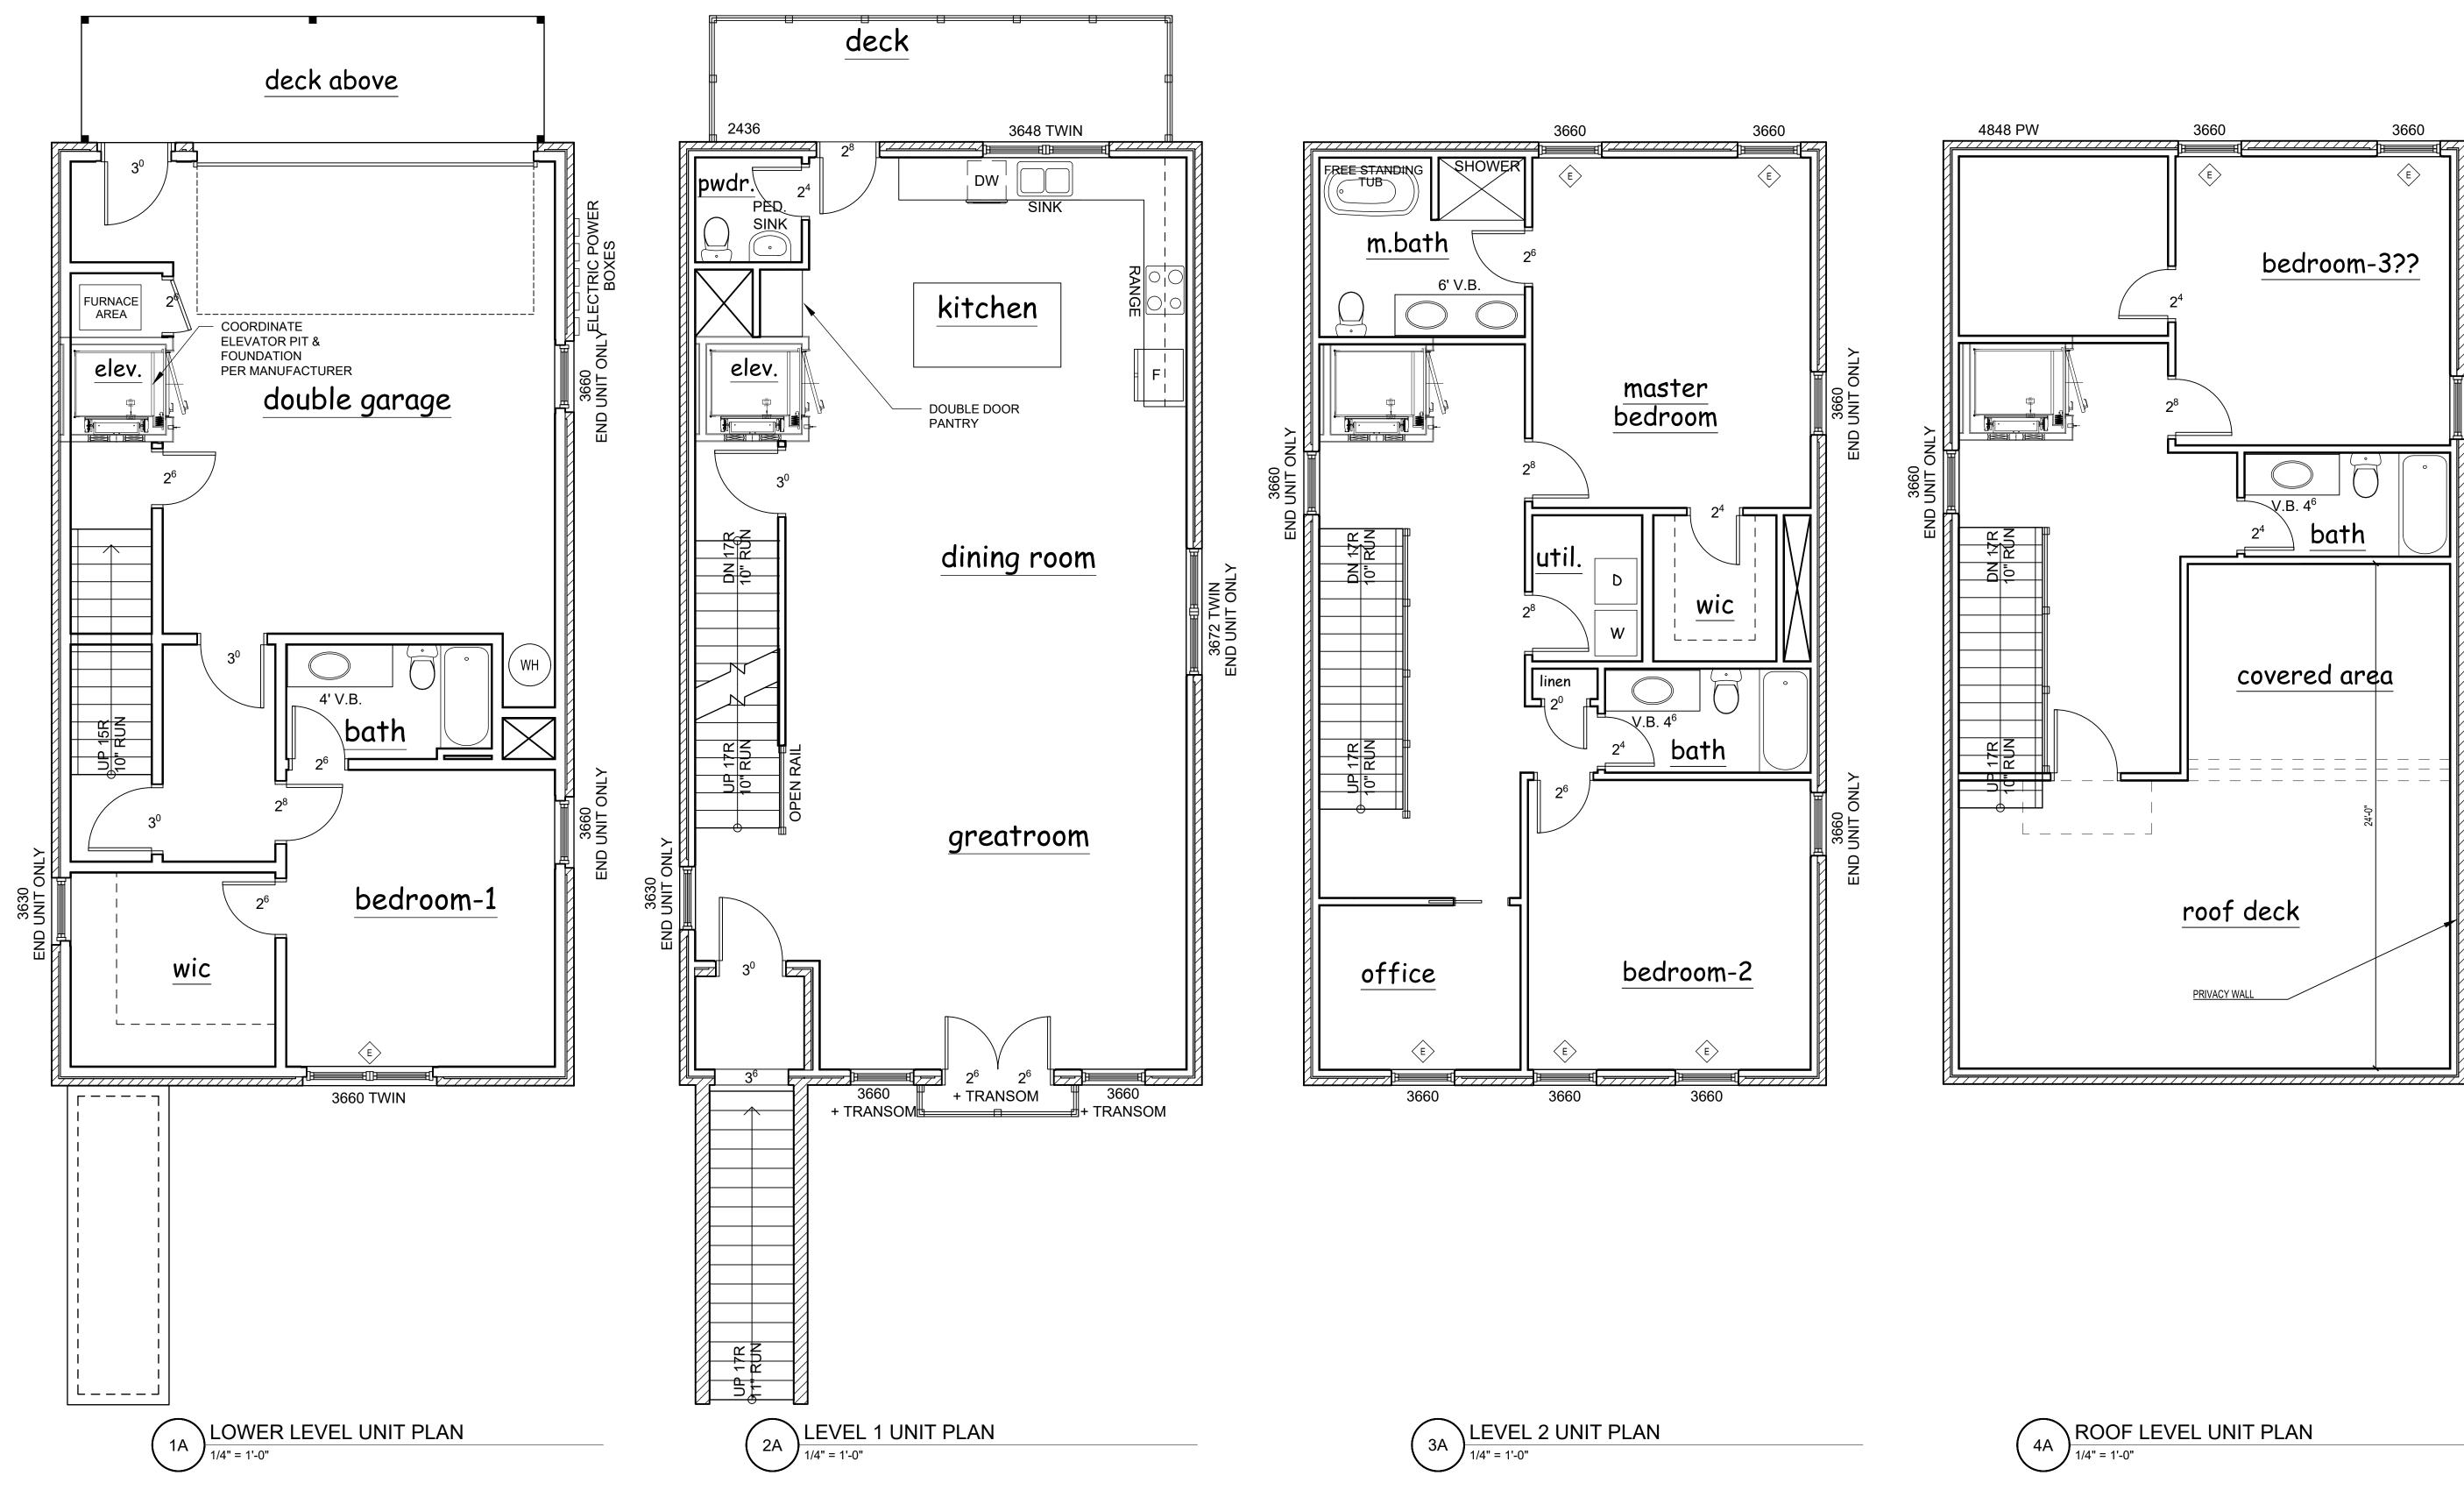

RIOR ELEVATION** 4

1/8" = 1'-0"

THIS DRAWING IS THE PROPERTY OF E+E ARCHITECTURE & IS NOT TO BE REPRODUCED OR COPIED IN WHOLE OR IN PART WITHOUT WRITTEN APPROVAL. IT IS ONLY TO BE USED FOR THE PROJECT & SITE SPECIFICALLY IDENTIFIED HEREIN & IS NOT TO BE USED ON ANY OTHER SITE. IT IS TO BE RETURNED UPON REQUEST. E+E ARCHITECTURE AND IS PROTECTED UNDER FEDERAL COPYRIGHT LAWS AND HAS BEEN COPYRIGHTED E+E ARCHITECTURE INC. © 2021 OWNERSHIP OF DOCUMENTS IS NON-TRANSFERABLE.

E+E ARCHITECTURE INC. IS NOT RESPONSIBLE FOR INTERPRETING THE INTENT OF THE CONSTRUCTION DOCUMENTS, INCLUDING MAKING MODIFICATIONS AS MAY BE NECESSARY DURING THE CONSTRUCTION PHASE; AND THAT E+E ARCHITECTURE INC. IS NO LONGER LIABLE FOR THE WORK WHERE CHANGES TO THESE DOCUMENTS HAVE BEEN MADE.

CONSULTING ENGINEERS:







THIS DRAWING IS THE PROPERTY OF E+E ARCHITECTURE & IS NOT TO BE REPRODUCED OR COPIED IN WHOLE OR IN PART WITHOUT WRITTEN APPROVAL. IT IS ONLY TO BE USED FOR THE PROJECT & SITE SPECIFICALLY IDENTIFIED HEREIN & IS NOT TO BE USED ON ANY OTHER SITE. IT IS TO BE RETURNED UPON REQUEST. E+E ARCHITECTURE AND IS PROTECTED UNDER FEDERAL COPYRIGHT LAWS AND HAS BEEN COPYRIGHTED E+E ARCHITECTURE INC. © 2021 OWNERSHIP OF DOCUMENTS IS NON-TRANSFERABLE.

E+E ARCHITECTURE INC. IS NOT RESPONSIBLE FOR INTERPRETING THE INTENT OF THE CONSTRUCTION DOCUMENTS, INCLUDING MAKING MODIFICATIONS AS MAY BE NECESSARY DURING THE CONSTRUCTION PHASE; AND THAT E+E ARCHITECTURE INC. IS NO LONGER LIABLE FOR THE WORK WHERE CHANGES TO THESE DOCUMENTS HAVE BEEN MADE.

CONSULTING ENGINEERS: