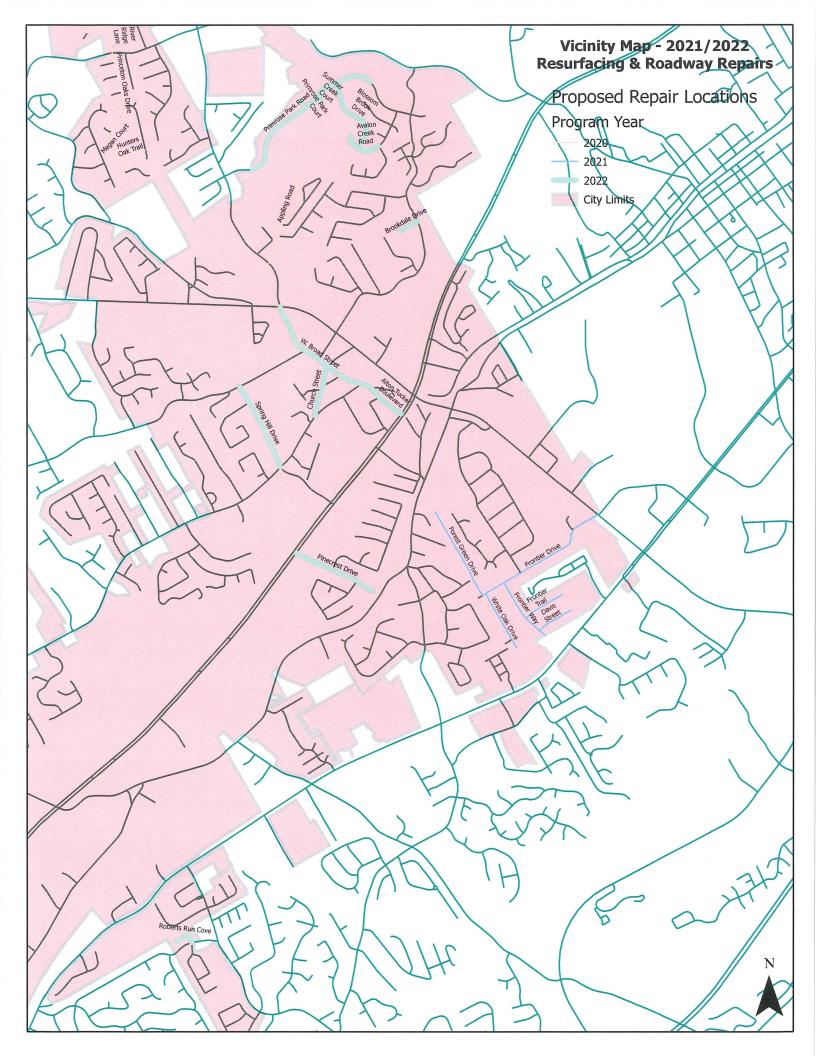

Based on the pavement evaluation and staff coordination of recently completed work, we are recommending the following streets for the 2022 program:

## 2022 Street List:

- 1. Brookdale Dr.
- 2. Primrose Park Rd.
- 3. Primrose Park Ct.
- 4. Summer Creek Ct.
- 5. Blossom Brook Dr.
- Avalon Creek Rd.
- 7. Roberts Run Cove
- 8. Spring Hill Dr.
- 9. Pinecrest Dr.
- 10. Church St.
- 11. W. Broad St.
- 12. Alton Tucker Blvd.