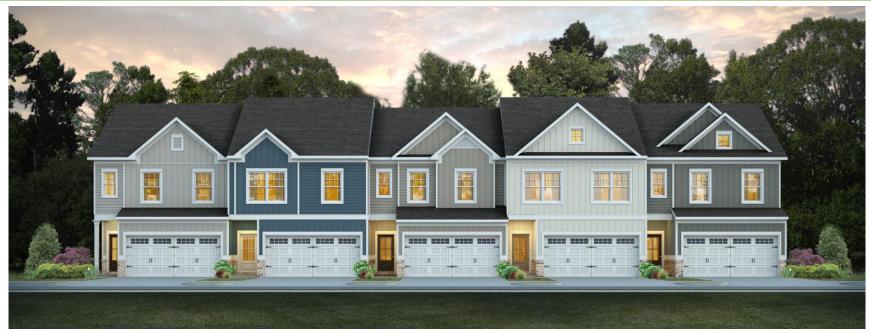

#### DISCUSSION

- Proposed development is compatible in appearance and architectural detail of nearby buildings.
- While the townhomes are arranged in relatively larger buildings than the adjacent homes in the Springs subdivision, the height as well as the detailing for each individual unit work to reconcile the visual proportions with neighboring development.
- Each façade includes appropriate horizontal articulation.
- Roofline and building materials conform to the design criteria.
- Details on garage door mitigates visual impact associated with a single-door, two-car opening on the front side and is consistent with previously approved projects.
- An additional right-in, right-out vehicular access drive at Highway 20 is not advised due to potential conflicts with the existing deceleration lane at the Springs

2. Is the proposed project consistent and compatible with the nature and character of the surrounding areas?

Yes. the proposed buildings are compatible in architectural detail with nearby homes and provides a desirable transition from the larger scale buildings and generally more intense development to the east.