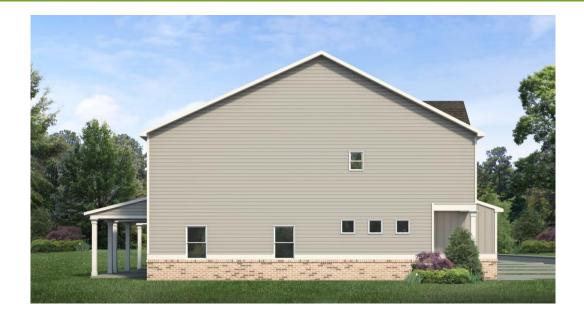

#### DISCUSSION

- Proposed development is compatible in appearance and architectural detail of nearby buildings.
- While the townhomes are arranged in relatively larger buildings than the adjacent homes in the Springs subdivision, the height as well as the detailing for each individual unit work to reconcile the visual proportions with neighboring development.
- Each façade includes appropriate horizontal articulation.
- Roofline and building materials conform to the design criteria.
- Details on garage door mitigates visual impact associated with a single-door, two-car opening on the front side and is consistent with previously approved projects.
- An additional right-in, right-out vehicular access drive at Highway 20 is not advised due to potential conflicts with the existing deceleration lane at the Springs

2. Is the proposed project consistent and compatible with the nature and character of the surrounding areas?

Yes. the proposed buildings are compatible in architectural detail with nearby homes and provides a desirable transition from the larger scale buildings and generally more intense development to the east.