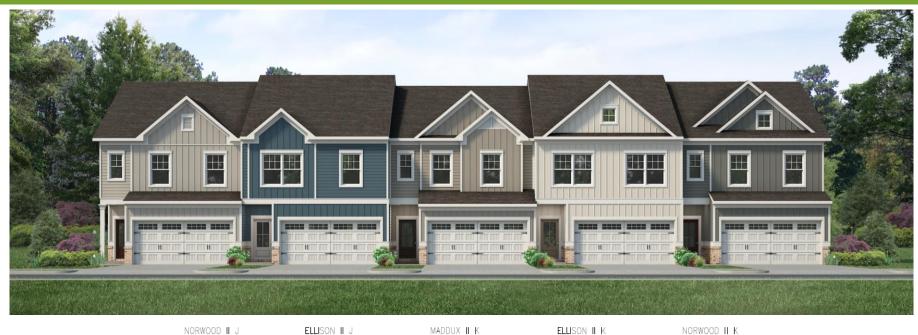

NORWOOD || J

ELLISON IL J

NORWOOD II K

### Schemes Below Were Used on The 5-Unit Building (L to R, no Shutter Colors Apply)

| <b>/indow Frame</b><br>hite                    |                               |                              | Windo<br>White               | v Frame |                    |                          | Window Frame<br>White                   |                             |                                   | Trim<br>Pure White                  | Window Frame<br>White  |                                       | Trim<br>Pure White                  | Window Frame<br>White   |                            |
|------------------------------------------------|-------------------------------|------------------------------|------------------------------|---------|--------------------|--------------------------|-----------------------------------------|-----------------------------|-----------------------------------|-------------------------------------|------------------------|---------------------------------------|-------------------------------------|-------------------------|----------------------------|
| h <b>utters</b><br>deral Brown                 | <b>Siding</b><br>Mindful Gray | Trim<br>Pure White           | Shutter<br>White             | s S     | Siding<br>Waterloo | Trim<br>Pure White       | Shutters<br>Musket Brown                | Siding<br>Intellectual Gray | <b>Trim</b><br>Pure White         | Shutters<br>Clay                    | Siding<br>Oyster White | Stone<br>Smoky Mountain<br>Ledgestone | Shutters<br>Federal Brown           | Siding<br>Attitude Gray | Stone<br>Cumberla<br>Ledge |
| econdary<br>hake<br>indful Gray                | Shake<br>Feited Wool          | Shingles<br>Weathered        | Second<br>Shake<br>Waterloo  | Ś       | Shake<br>Stardew   | Shingles<br>Weathered    | Secondary<br>Shake<br>intellectual Gray | Shake<br>Felted Wool        | Shingles<br>Weathered             | Secondary<br>Shake<br>Oyster White  | Shake<br>Oyster White  | Shingles<br>Weathered                 | Secondary<br>Shake<br>Attitude Gray | Shake<br>Gray Clouds    | Shingles<br>Weathered      |
| <b>arage</b><br>ure White                      | Gutters<br>White              | Secondary BB<br>Mindful Gray | Garage<br>Pure Wh            |         | Gutters<br>White   | Secondary BB<br>Waterloo | Garage<br>Pure White                    | Gutters<br>White            | Secondary BB<br>Intellectual Gray | Garage<br>Pure White                | Gutters<br>White       | Secondary BB<br>Oyster White          | Garage<br>Pure White                | Gutters<br>White        | Secondar<br>Attitude Gr    |
| o <b>ard and</b><br>a <b>tten</b><br>Hted Wool | Brick<br>Libby Mill           | Door<br>Rojo Marron          | Board a<br>Batten<br>Stardew | 1       | Brick<br>ibby Mill | Door<br>Elder White      | Board and<br>Batten<br>Feited Wool      | Brick<br>Libby Mill         | <b>Door</b><br>Sealskin           | Board and<br>Batten<br>Oyster White | Brick<br>Libby Mill    | Door<br>Curio Gray                    | Board and<br>Batten<br>Gray Clouds  | Brick<br>Libby Mill     | Door<br>Rojo Marro         |
| AF-15C<br>No Stone 14<br>Cost: \$0             |                               |                              | AF-2<br>No Str<br>Cost: 1    | ne 14   |                    |                          | AF-4C<br>No Stone 14<br>Cost: \$0       |                             |                                   | AF-14A<br>Siding Only<br>Cost: \$0  |                        |                                       | Siding Only<br>Cost: \$0            |                         |                            |