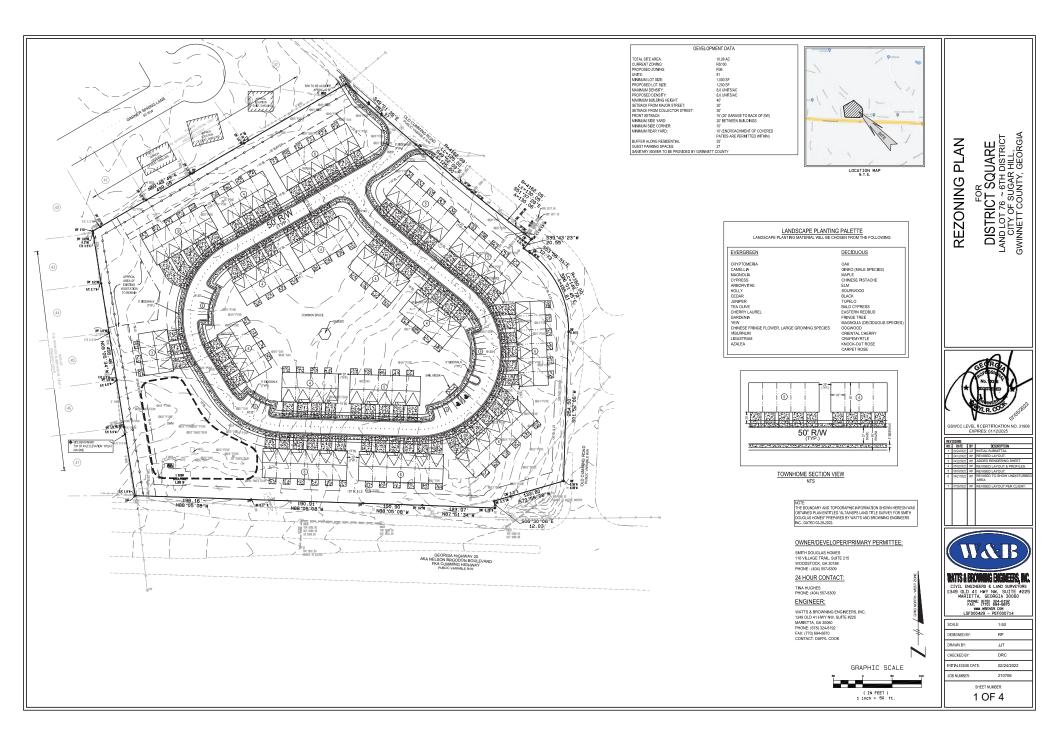

### BACKGROUND

| APPLICANT/OWNER: | SDH Atlanta, LLC c/o Mahaffey Pickens Tucker, LLP                                                                                                                                                                                            |
|------------------|----------------------------------------------------------------------------------------------------------------------------------------------------------------------------------------------------------------------------------------------|
| Zoning:          | Currently zoned Office Institutional (OI), Low Density<br>Single-Family Residential (RS-150), Medium Density<br>Single-Family Residential (RS-100) within the Town<br>Center Overlay District (TCO).                                         |
|                  | Proposed zoning under concurrent rezoning request (RZ 22-002) Medium Density Mixed Residential (R36) within the TCO.                                                                                                                         |
| REQUEST:         | Design review approval for construction of new single-<br>family attached residential subdivision for 81 townhomes.                                                                                                                          |
| PROPERTY SIZE:   | ± 10.08 acres                                                                                                                                                                                                                                |
| LOCATION:        | Tax Parcel ID's: R7306-121, R7306-220, R7306-263,<br>R7306-279, R7306-038, R7306-037, R7306-036, and<br>R7306-035 located along Nelson Brogdon Boulevard<br>(State Route 20) at its intersection with Old Cumming<br>Road 985 Whitehead Road |

#### DESIGN REVIEW CRITERIA

1. Is the proposed project consistent with the adopted design guidelines for the type of development, and/or the proposed use?

Yes. The proposed buildings conform to the guidelines as well as overall vision for the downtown character area and its outer edges.

2. Is the proposed project consistent and compatible with the nature and character of the surrounding areas?

Yes. the proposed buildings are compatible in architectural detail with nearby homes and provides a desirable transition from the larger scale buildings and generally more intense development to the east.

3. Are the site design, landscaping, general design, character, arrangement and scale of buildings, texture, materials and colors of the project similar to or compatible with features or structures in the area.