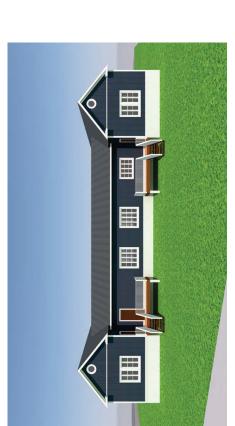

#### DISCUSSION

- The existing structure on the property is a single-story residence of approximately 1,344 square feet, constructed in 1940. The previous architecture closely resembles that of a minimal traditional American style, common of the time period and of structures in the city constructed at that time. The existing structure has been partially demolished in preparation for renovations.
- The proposed project is an extensive rehabilitation of the residence. The footprint of the residence is proposed to increase to approximately 3,111 square feet of conditioned space, and 320 square feet of porch area.
- Fiber-cement horizontal siding, finished in Benjamin Moore Hale Navy with White Diamond trim. Natural wood accents will define the front porch area. Roofing material will consist of slate colored architectural asphalt shingles.
- The proposed landscaping does not meet city regulations in regard to tree density. The applicant shall be required to meet at least the minimum requirements.
- Improvements to the existing gravel driveway at the existing curb cut are proposed. The gravel driveway with access from Cold Creek Road is proposed to

**LEFT SIDE VIEW** 

1101 LEVEL CREEK RD SUGAR HILL, GA 30518

DRAWINGS BY
LESLIE SIMPSON
404 414 7850
Simpson@agsarchdesign.com
CONTRACTOR
NA
PHONE
EMAIL
ENGINEER

**REAR VIEW** 

RIGHT SIDE VIEW

**ELEVATIONS** 