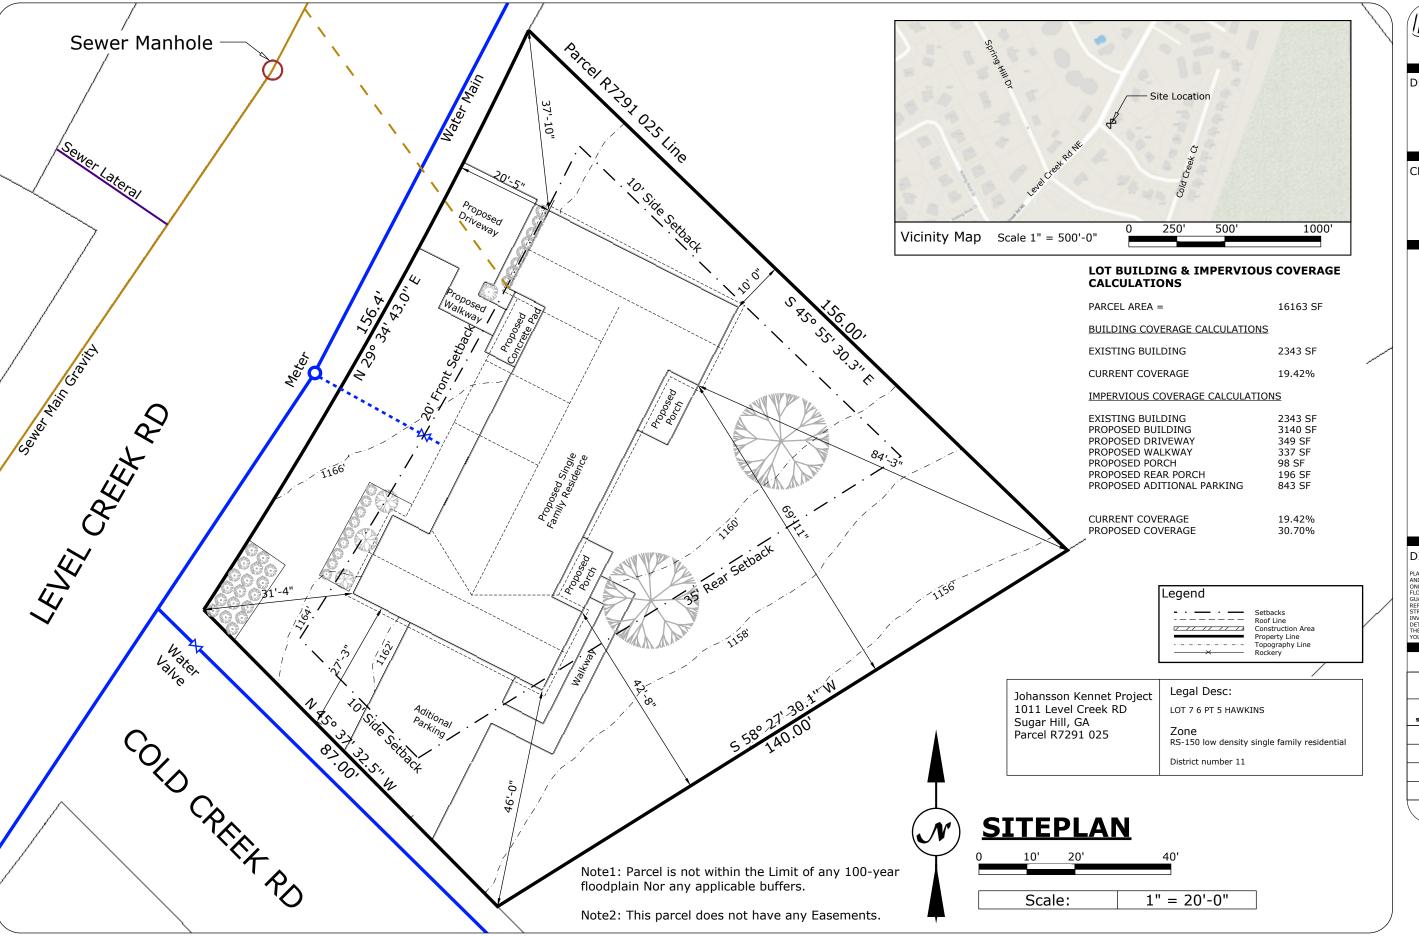

#### DISCUSSION

- The existing structure on the property is a single-story residence of approximately 1,344 square feet, constructed in 1940. The previous architecture closely resembles that of a minimal traditional American style, common of the time period and of structures in the city constructed at that time. The existing structure has been partially demolished in preparation for renovations.
- The proposed project is an extensive rehabilitation of the residence. The footprint of the residence is proposed to increase to approximately 3,111 square feet of conditioned space, and 320 square feet of porch area.
- Fiber-cement horizontal siding, finished in Benjamin Moore Hale Navy with White Diamond trim. Natural wood accents will define the front porch area. Roofing material will consist of slate colored architectural asphalt shingles.
- The proposed landscaping does not meet city regulations in regard to tree density. The applicant shall be required to meet at least the minimum requirements.
- Improvements to the existing gravel driveway at the existing curb cut are proposed. The gravel driveway with access from Cold Creek Road is proposed to

8/28/2024 Page 1 of 3

be removed. No enclosed garage structure is proposed at this time and shall be subject to design review at a later date if proposed.

• The front yard setback is permitted to encroach within current standards as it exists on a substandard lot of record and will increase the existing setback of 19 feet to 23 feet. Should the application be approved, encroachment into the rear yard setback by approximately half a foot shall be permitted.

PROPERTY SIZE: ± 0.6100 Acres, Tax Parcel #: R7-291-025

LOCATION: 1011 Level Creek Rd Sugar Hill, GA, 30518