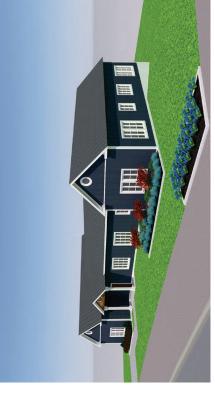

#### DISCUSSION

- The existing structure on the property is a single-story residence of approximately 1,344 square feet, constructed in 1940. The previous architecture closely resembles that of a minimal traditional American style, common of the time period and of structures in the city constructed at that time. The existing structure has been partially demolished in preparation for renovations.
- The proposed project is an extensive rehabilitation of the residence. The footprint of the residence is proposed to increase to approximately 3,111 square feet of conditioned space, and 320 square feet of porch area.
- Fiber-cement horizontal siding, finished in Benjamin Moore Hale Navy with White Diamond trim. Natural wood accents will define the front porch area. Roofing material will consist of slate colored architectural asphalt shingles.
- The proposed landscaping does not meet city regulations in regard to tree density. The applicant shall be required to meet at least the minimum requirements.
- Improvements to the existing gravel driveway at the existing curb cut are proposed. The gravel driveway with access from Cold Creek Road is proposed to

8/28/2024 Page 1 of 3

be removed. No enclosed garage structure is proposed at this time and shall be subject to design review at a later date if proposed.

• The front yard setback is permitted to encroach within current standards as it exists on a substandard lot of record and will increase the existing setback of 19 feet to 23 feet. Should the application be approved, encroachment into the rear yard setback by approximately half a foot shall be permitted.