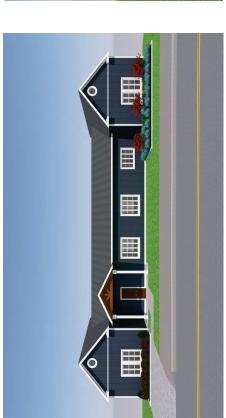

#### DISCUSSION

- The existing structure on the property is a single-story residence of approximately 1,344 square feet, constructed in 1940. The previous architecture closely resembles that of a minimal traditional American style, common of the time period and of structures in the city constructed at that time. The existing structure has been partially demolished in preparation for renovations.
- The proposed project is an extensive rehabilitation of the residence. The footprint of the residence is proposed to increase to approximately 3,111 square feet of conditioned space, and 320 square feet of porch area.
- Fiber-cement horizontal siding, finished in Benjamin Moore Hale Navy with White Diamond trim. Natural wood accents will define the front porch area. Roofing material will consist of slate colored architectural asphalt shingles.
- The proposed landscaping does not meet city regulations in regard to tree density. The applicant shall be required to meet at least the minimum requirements.
- Improvements to the existing gravel driveway at the existing curb cut are proposed. The gravel driveway with access from Cold Creek Road is proposed to

**LEFT SIDE VIEW** 

1101 LEVEL CREEK RD SUGAR HILL, GA 30518

DRAWINGS BY
LESLIE SIMPSON
404 414 7850
Simpson@agsarchdesign.com
CONTRACTOR
NA
PHONE
EMAIL
ENGINEER

**REAR VIEW** 

RIGHT SIDE VIEW

**ELEVATIONS** 