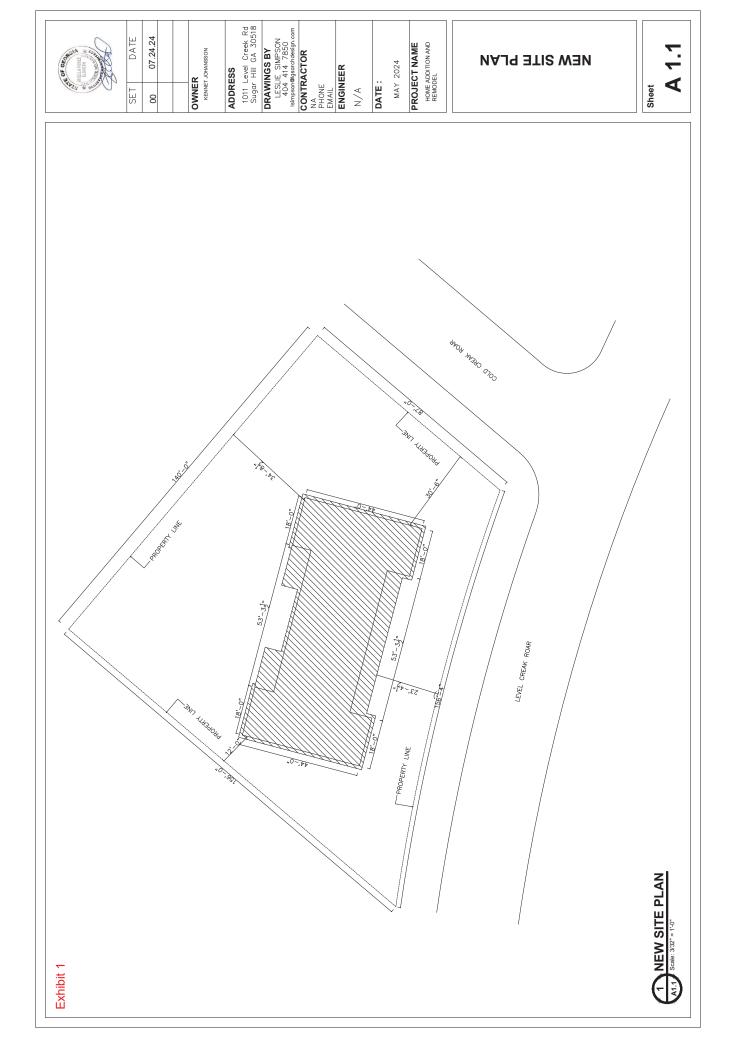

#### DISCUSSION

- The existing structure on the property is a single-story residence of approximately 1,344 square feet, constructed in 1940. The previous architecture closely resembles that of a minimal traditional American style, common of the time period and of structures in the city constructed at that time. The existing structure has been partially demolished in preparation for renovations.
- The proposed project is an extensive rehabilitation of the residence. The footprint of the residence is proposed to increase to approximately 3,111 square feet of conditioned space, and 320 square feet of porch area.
- Fiber-cement horizontal siding, finished in Benjamin Moore Hale Navy with White Diamond trim. Natural wood accents will define the front porch area. Roofing material will consist of slate colored architectural asphalt shingles.
- The proposed landscaping does not meet city regulations in regard to tree density. The applicant shall be required to meet at least the minimum requirements.
- Improvements to the existing gravel driveway at the existing curb cut are proposed. The gravel driveway with access from Cold Creek Road is proposed to

8/28/2024 Page 1 of 3

be removed. No enclosed garage structure is proposed at this time and shall be subject to design review at a later date if proposed.

• The front yard setback is permitted to encroach within current standards as it exists on a substandard lot of record and will increase the existing setback of 19 feet to 23 feet. Should the application be approved, encroachment into the rear yard setback by approximately half a foot shall be permitted.