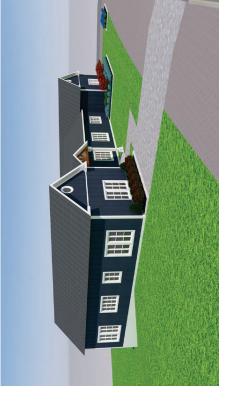

#### DISCUSSION

- The existing structure on the property is a single-story residence of approximately 1,344 square feet, constructed in 1940. The previous architecture closely resembles that of a minimal traditional American style, common of the time period and of structures in the city constructed at that time. The existing structure has been partially demolished in preparation for renovations.
- The proposed project is an extensive rehabilitation of the residence. The footprint of the residence is proposed to increase to approximately 3,111 square feet of conditioned space, and 320 square feet of porch area.
- Fiber-cement horizontal siding, finished in Benjamin Moore Hale Navy with White Diamond trim. Natural wood accents will define the front porch area. Roofing material will consist of slate colored architectural asphalt shingles.
- The proposed landscaping does not meet city regulations in regard to tree density. The applicant shall be required to meet at least the minimum requirements.
- Improvements to the existing gravel driveway at the existing curb cut are proposed. The gravel driveway with access from Cold Creek Road is proposed to

**LEFT SIDE VIEW** 

1101 LEVEL CREEK RD SUGAR HILL, GA 30518

DRAWINGS BY
LESLIE SIMPSON
404 414 7850
Simpson@agsarchdesign.com
CONTRACTOR
NA
PHONE
EMAIL
ENGINEER

**REAR VIEW** 

RIGHT SIDE VIEW

**ELEVATIONS** 