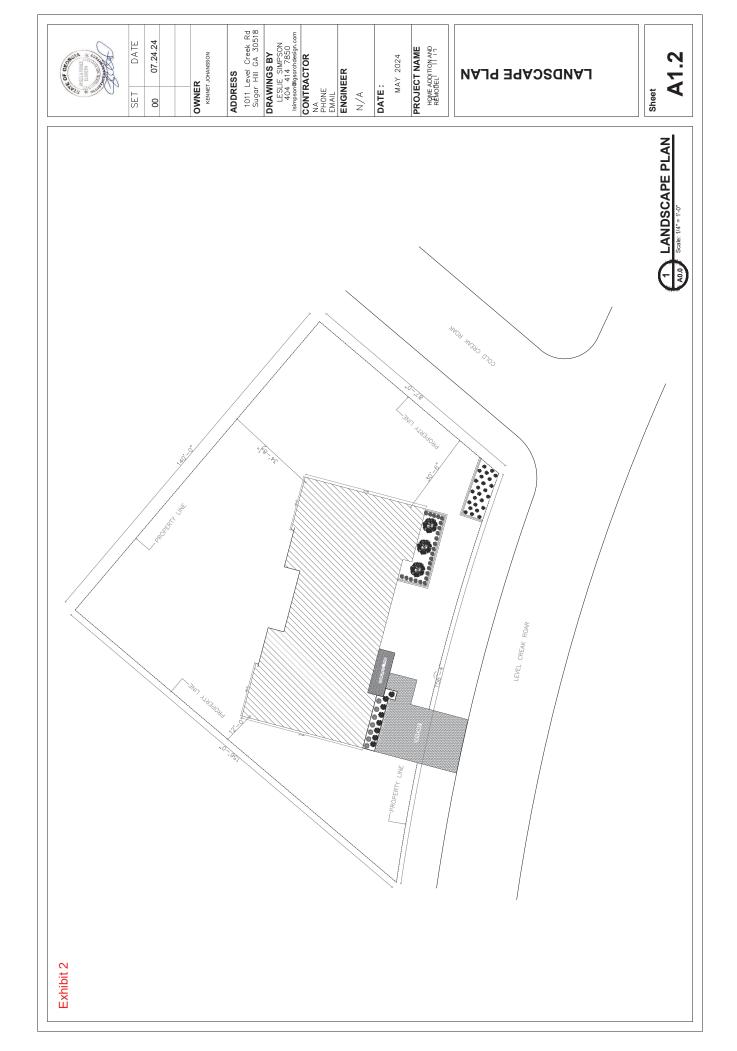

#### DISCUSSION

- The existing structure on the property is a single-story residence of approximately 1,344 square feet, constructed in 1940. The previous architecture closely resembles that of a minimal traditional American style, common of the time period and of structures in the city constructed at that time. The existing structure has been partially demolished in preparation for renovations.
- The proposed project is an extensive rehabilitation of the residence. The footprint of the residence is proposed to increase to approximately 3,111 square feet of conditioned space, and 320 square feet of porch area.
- Fiber-cement horizontal siding, finished in Benjamin Moore Hale Navy with White Diamond trim. Natural wood accents will define the front porch area. Roofing material will consist of slate colored architectural asphalt shingles.
- The proposed landscaping does not meet city regulations in regard to tree density. The applicant shall be required to meet at least the minimum requirements.
- Improvements to the existing gravel driveway at the existing curb cut are proposed. The gravel driveway with access from Cold Creek Road is proposed to