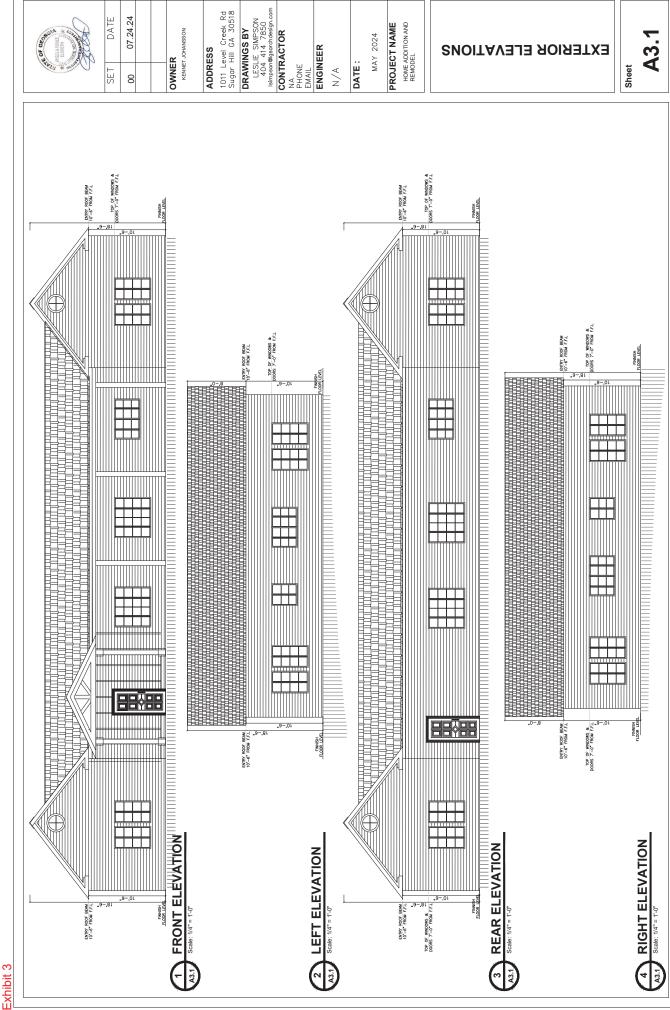

#### DISCUSSION

- The existing structure on the property is a single-story residence of approximately 1,344 square feet, constructed in 1940. The previous architecture closely resembles that of a minimal traditional American style, common of the time period and of structures in the city constructed at that time. The existing structure has been partially demolished in preparation for renovations.
- The proposed project is an extensive rehabilitation of the residence. The footprint of the residence is proposed to increase to approximately 3,111 square feet of conditioned space, and 320 square feet of porch area.
- Fiber-cement horizontal siding, finished in Benjamin Moore Hale Navy with White Diamond trim. Natural wood accents will define the front porch area. Roofing material will consist of slate colored architectural asphalt shingles.
- The proposed landscaping does not meet city regulations in regard to tree density. The applicant shall be required to meet at least the minimum requirements.
- Improvements to the existing gravel driveway at the existing curb cut are proposed. The gravel driveway with access from Cold Creek Road is proposed to

## **EXTERIOR ELEVATIONS**

A3.1

LGS DESIGN AND DRAFTING SERVICES

DATE

SET

K JOHANSSEN

OWNER

ADDRESS

**LEFT SIDE VIEW** 

1101 LEVEL CREEK RD SUGAR HILL, GA 30518

DRAWINGS BY
LESLIE SIMPSON
404 414 7850
Simpson@agsarchdesign.com
CONTRACTOR
NA
PHONE
EMAIL
ENGINEER

**REAR VIEW** 

RIGHT SIDE VIEW

**ELEVATIONS** 

REMODEL HOME

PROJECT NAME

JULY 2024

DATE:

Sheet A 3.1

DATE

A 0.0

LANDSCAPE PLAN