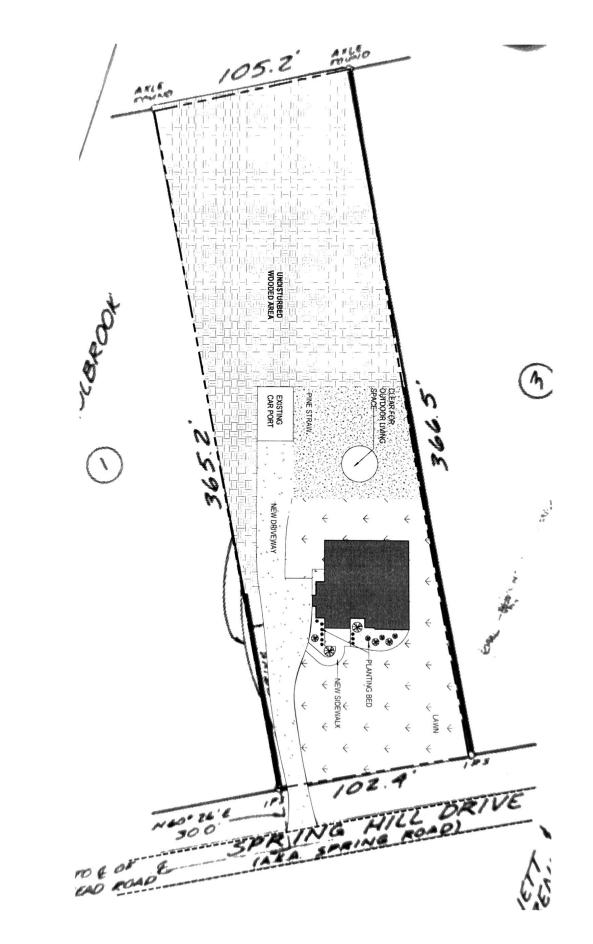

### DISCUSSION

- The existing structure is a single-story brick detached residence built in 1958.
- The proposed improvements to the front of the existing structure include the addition of a covered porch at the front entry and a new front door.
- A 600 square foot addition to the home includes a fourth bedroom, a half bathroom, a storage closet, and rear entry.
- A new concrete driveway will provide access to the residence where the existing asphalt driveway is failing.
- Exterior elevation improvements will include maintenance of the current brick with complementary colors for the new addition.
- Additionally, the proposed improvements include clearing for an outdoor living space at the rear of residence.
- Landscaping includes a planted bed along the house frontage. The existing wooded area at the rear of the property is proposed to remain undisturbed.
- The proposed improvements will support the continuance of a residential use within a residential district.

Dear Sir/Madam,

Re: Letter of Intent for Remodeling of 5017 Spring Hill Drive, Sugar Hill, GA 30518

I am writing to submit this letter of intent on behalf of DHT Properties, the owner of the property located at 5017 Spring Hill Drive, Sugar Hill, GA 30518. We are pleased to announce our plans to remodel the existing 1958 brick ranch home, and we have selected Bell Construction and Development, LLC as our general contractor to oversee and manage the project.

### Photographs