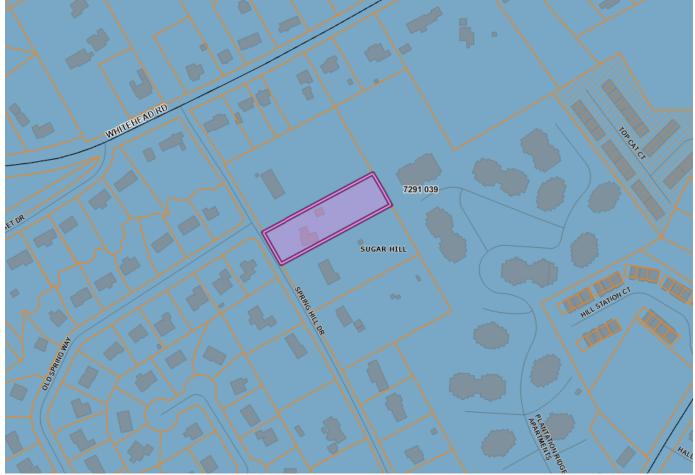

REQUEST: Design review approval, Remodel and addition
PROPERTY SIZE: ± 0.87 Acres, Tax Parcel #: R7-291-039
LOCATION: 5017 Spring Hill Drive Sugar Hill, GA, 30518

No.

DRB-TCO 24-003 Mike Dodson Design Review Approval RS-150/TCO Single Family Residence LOCATION MAP

aa

DHT Properties 6079 Shadburn Ferry Rd Buford, GA 30518

8/13/2024

City of Sugar Hill Planning and Development Department 5039 West Broad Street Sugar Hill, GA 30518