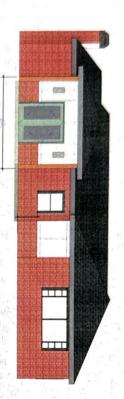

### DISCUSSION

- The existing structure is a single-story brick detached residence built in 1958.
- The proposed improvements to the front of the existing structure include the addition of a covered porch at the front entry and a new front door.
- A 600 square foot addition to the home includes a fourth bedroom, a half bathroom, a storage closet, and rear entry.
- A new concrete driveway will provide access to the residence where the existing asphalt driveway is failing.
- Exterior elevation improvements will include maintenance of the current brick with complementary colors for the new addition.
- Additionally, the proposed improvements include clearing for an outdoor living space at the rear of residence.
- Landscaping includes a planted bed along the house frontage. The existing wooded area at the rear of the property is proposed to remain undisturbed.
- The proposed improvements will support the continuance of a residential use within a residential district.

- Exterior elevation updates, maintaining the current brick with complementary colors for the new addition.

- Removal of the old asphalt driveway and installation of a new concrete driveway.

The project will enhance the property's value and contribute to the aesthetic appeal of the surrounding neighborhood. We believe that this remodel will be a positive addition to the community and aligns with the city's vision for growth and development in the town center overlay district.

Thank you for your time and consideration.

Sincerely,

Mike Dodson

**Representative, DHT Properties** 

SUGAR HILL HOUSE 5017 Spring Hill Rd.

EXTERIOR ELEVATIONS SCALE: 1/8" = 1'-0"

SUGAR HILL HOUSE

SCALE: 1/32" = 1'-0"