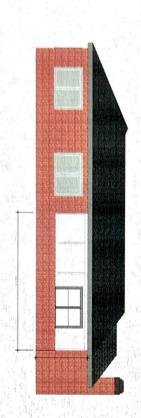

### DISCUSSION

- The existing structure is a single-story brick detached residence built in 1958.
- The proposed improvements to the front of the existing structure include the addition of a covered porch at the front entry and a new front door.
- A 600 square foot addition to the home includes a fourth bedroom, a half bathroom, a storage closet, and rear entry.
- A new concrete driveway will provide access to the residence where the existing asphalt driveway is failing.
- Exterior elevation improvements will include maintenance of the current brick with complementary colors for the new addition.
- Additionally, the proposed improvements include clearing for an outdoor living space at the rear of residence.
- Landscaping includes a planted bed along the house frontage. The existing wooded area at the rear of the property is proposed to remain undisturbed.
- The proposed improvements will support the continuance of a residential use within a residential district.

- Exterior elevation updates, maintaining the current brick with complementary colors for the new addition.

- Removal of the old asphalt driveway and installation of a new concrete driveway.

The project will enhance the property's value and contribute to the aesthetic appeal of the surrounding neighborhood. We believe that this remodel will be a positive addition to the community and aligns with the city's vision for growth and development in the town center overlay district.

Thank you for your time and consideration.

Sincerely,

Mike Dodson

**Representative, DHT Properties** 

SUGAR HILL HOUSE 5017 Spring Hill Rd.

EXTERIOR ELEVATIONS SCALE: 1/8" = 1'-0"

SUGAR HILL HOUSE

SCALE: 1/32" = 1'-0"