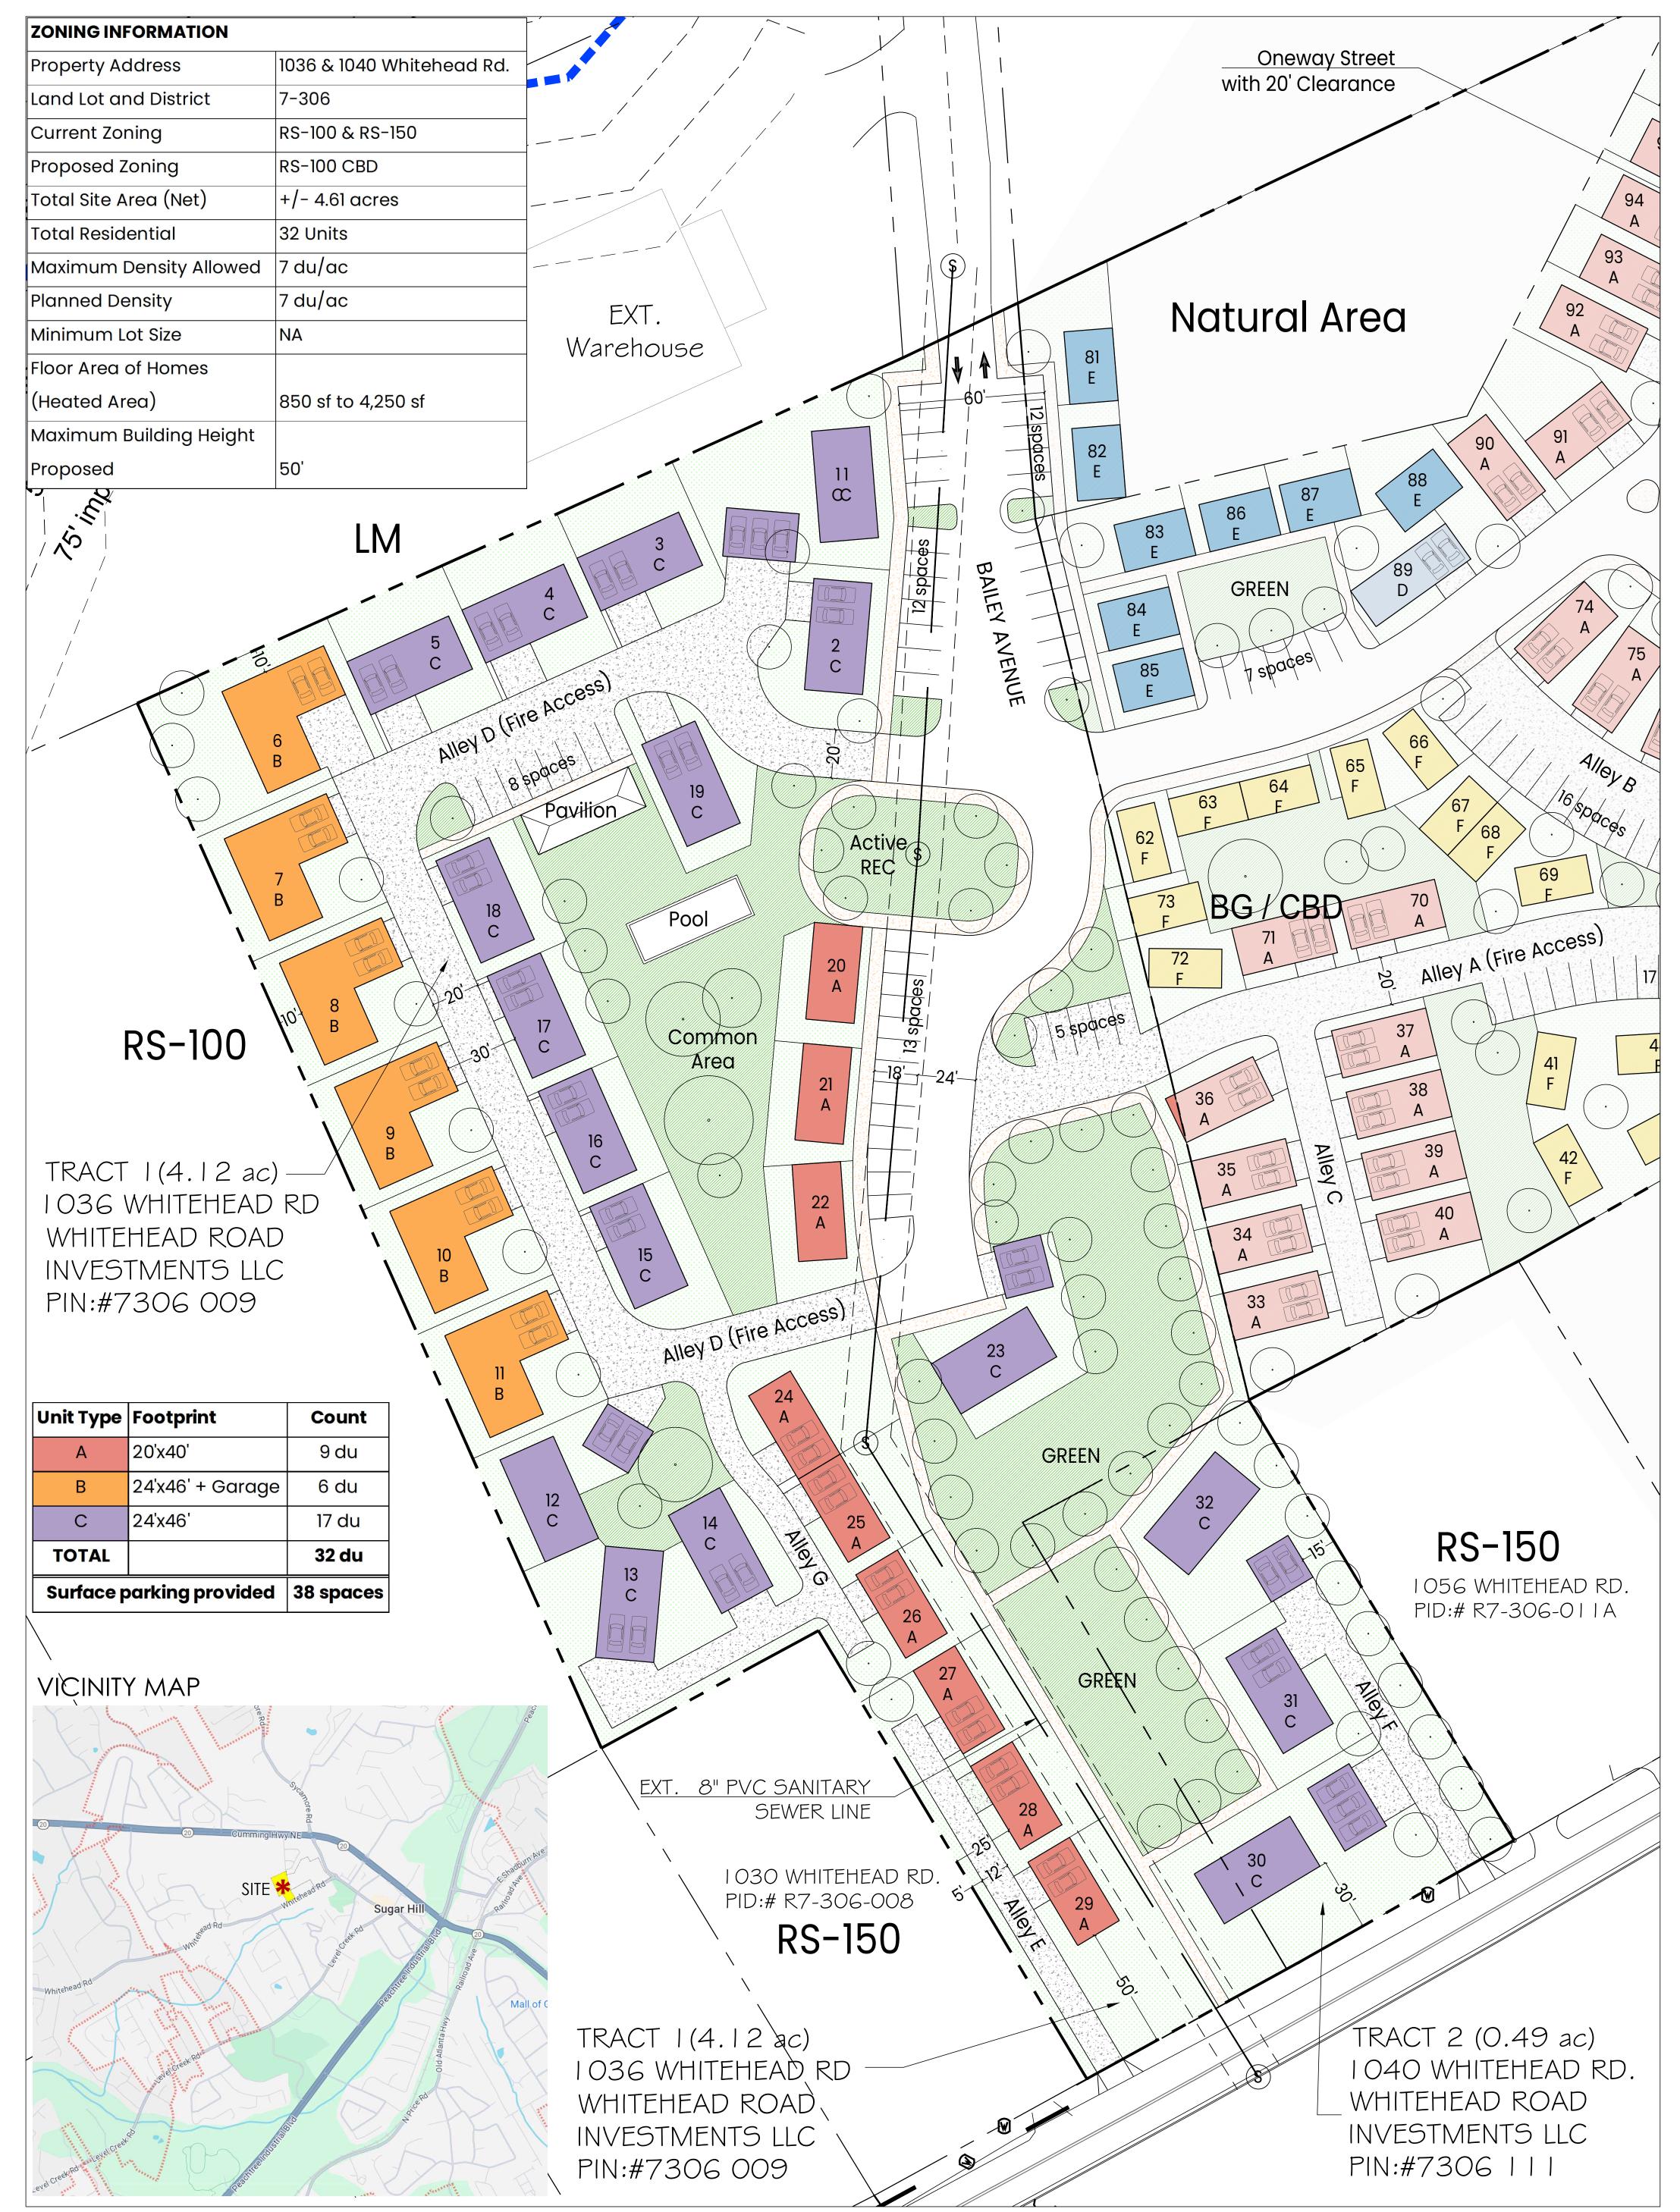

The subject parcels, 7-306-009 and 7-306-111, are part of a 15.3 acre proposed project to bring a mixture of single-family housing types to downtown Sugar Hill. The proposed plan would provide the Sugar Hill community with housing options not currently available in close proximity to downtown amenities. The project is proposed to have 12 dwelling units an acre, the maximum density for single-family residential in the central business district.

There are six housing types outlined on the site plan with the following information:

Unit Type A: the heated square footage (SF) ranges from 1,565-1,965 SF and the building-height ranges from 32.5'-43' (2 & 3 story)

Unit Type B: the SF is 2,395 and the building height is 32.5' (2-story)

Unit Type C: the SF is 2,983 SF and the building height is 43' (3 story)

Unit Type D: 1,767-1,824 SF and the building height ranges from 32.5'-43' (2 & 3 story)

Unit Type E: 896-1,056 SF and the building height ranges from 32.5'-43' (2 & 3 story)

Unit Type F: 1,235 SF and the building height is 43' (3-story)

Unit Type G: Custom-designed Unit

The proposed project is an assemblage of parcels owned by Whitehead Road Investments, LLC, and the City of Sugar Hill. The subject parcels (7-306-009 and 7-306-111), in addition to parcel 7-306-017, are owned by Whitehead Road Investments, LLC. Parcels 7-306-015, 7-306-016, 7-306-018, 7-306-019, 7-306-020, and 7-306-021 are owned by the City of Sugar Hill. Parcels 7-306-017, 7-306-018, 7-306-019, 7-306-020, and 7-306-021 are within the current Central Business District boundary lines.