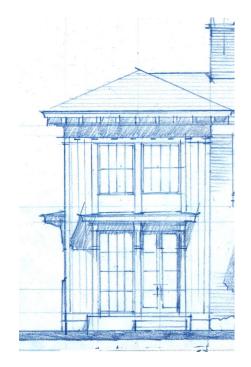

There are six housing types outlined on the site plan with the following information:

Unit Type A: the heated square footage (SF) ranges from 1,565-1,965 SF and the building-height ranges from 32.5'-43' (2 & 3 story)

Unit Type B: the SF is 2,395 and the building height is 32.5' (2-story)

Unit Type C: the SF is 2,983 SF and the building height is 43' (3 story)

Unit Type D: 1,767-1,824 SF and the building height ranges from 32.5'-43' (2 & 3 story)

Unit Type E: 896-1,056 SF and the building height ranges from 32.5'-43' (2 & 3 story)

Unit Type F: 1,235 SF and the building height is 43' (3-story)

Unit Type G: Custom-designed Unit

The proposed project is an assemblage of parcels owned by Whitehead Road Investments, LLC, and the City of Sugar Hill. The subject parcels (7-306-009 and 7-306-111), in addition to parcel 7-306-017, are owned by Whitehead Road Investments, LLC. Parcels 7-306-015, 7-306-016, 7-306-018, 7-306-019, 7-306-020, and 7-306-021 are owned by the City of Sugar Hill. Parcels 7-306-017, 7-306-018, 7-306-019, 7-306-020, and 7-306-021 are within the current Central Business District boundary lines.