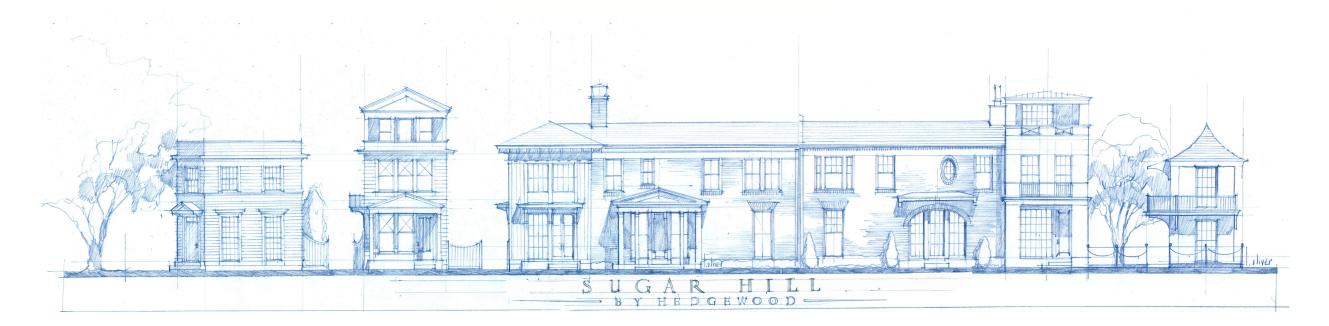

### DISCUSSION

- Parcel 7-306-009 is presently zoned Medium Density Single Family Residential (RS-100) and Agricultural Forest (AF) within the Town Center Overlay and is currently vacant. Parcel R7-306-111 is presently zoned Low Density Single Family Residential (RS-150) within the Town Center Overlay with an existing residence on the property. Both parcels have been requested to be rezoned to Medium Density Single-Family Residential within the Central Business District (RS-100 CBD).
- The Central Business District is an overlay district located in the downtown core of the City of Sugar Hill. Land use designations and design requirements are intended to encourage a variety of transportation options and allow a mix of uses in closer proximity to each other.
- The subject properties are adjacent to the Central Business District to the north and east.
- Within the Central Business District, single family residential developments are limited to townhomes, row homes, or zero-lot line building types. This enables enhanced cohesion between residential and nonresidential developments within the downtown core.
- The two subject parcels account for 4.61 out of 15.3 acres for the whole Hedgewood Homes project. The largest parcel of the project, 7-306-017 with 6.53 acres, is under the same ownership. The remainder of the properties in the project are owned by the City of Sugar Hill. By rezoning to RS-100 CBD, the two parcels would be in accordance with nearby parcels

under the same owner. While the proposed project spans across multiple properties; this rezoning only pertains to the specified parcels.

- The project site plan and elevations would require design review board approval.
- The site plan includes approximately 157 residences. The proposed project includes a mixture of housing types as well as space for recreation activities. The cottage style development with smaller footprint homes will provide housing stock not currently offered in Sugar Hill. Different housing types may provide an opportunity for folks with different housing needs an opportunity to plant their roots in our community.
- Approximately 85% of the proposed units are detached single-family homes; with the remainder being attached single-family homes.
- While many of the proposed unit types feature a two-car garage, units without a two-car garage will be provided with at least 2 parking spaces per unit. Across the whole project, 63 units, unit types E and F, do not have associated garages. A total of 152 surface parking spaces are shown on the plan.
- The site plan and proximity to downtown offer future residents the opportunity to utilize different modes of transportation. Multiple restaurants, the splash pad, concerts at the Bowl, and more amenities are located within a 10-minute walk of the project. The Sugar Hill Greenway is also a short walk down W Broad Street connecting residents to neighborhoods and recreation opportunities across our community.
- The proposed project offers an additional recreation and greenspace opportunity in our downtown core centering around the Champion Tree and would include the Love Lock public art display. There would be additional opportunities to incorporate public art into the landscape of the park.
- While offering smaller lot sizes, the common areas and amenities dispersed throughout the project provide residents the opportunity to recreate and spend time outside close to home.
- The subject property presently abuts the central business district to the north and east. Parcel number 7-306-017, to the northeast of the subject property, has the same property owner and is part of the same development and is over half of the acreage of the proposed project. Rezoning parcels R7-306-009 and R7-306-111 to RS-100 CBD would bring the subject property into cohesion with the nearby parcels within the central business district.

There are six housing types outlined on the site plan with the following information:

Unit Type A: the heated square footage (SF) ranges from 1,565-1,965 SF and the building-height ranges from 32.5'-43' (2 & 3 story)

Unit Type B: the SF is 2,395 and the building height is 32.5' (2-story)

Unit Type C: the SF is 2,983 SF and the building height is 43' (3 story)

Unit Type D: 1,767-1,824 SF and the building height ranges from 32.5'-43' (2 & 3 story)

Unit Type E: 896-1,056 SF and the building height ranges from 32.5'-43' (2 & 3 story)

Unit Type F: 1,235 SF and the building height is 43' (3-story)

Unit Type G: Custom-designed Unit

The proposed project is an assemblage of parcels owned by Whitehead Road Investments, LLC, and the City of Sugar Hill. The subject parcels (7-306-009 and 7-306-111), in addition to parcel 7-306-017, are owned by Whitehead Road Investments, LLC. Parcels 7-306-015, 7-306-016, 7-306-018, 7-306-019, 7-306-020, and 7-306-021 are owned by the City of Sugar Hill. Parcels 7-306-017, 7-306-018, 7-306-019, 7-306-020, and 7-306-021 are within the current Central Business District boundary lines.