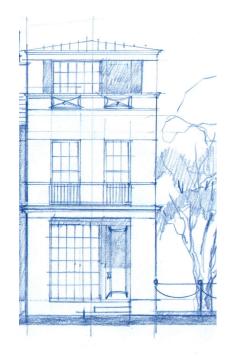

There are six housing types outlined on the site plan with the following information:

Unit Type A: the heated square footage (SF) ranges from 1,565-1,965 SF and the building-height ranges from 32.5'-43' (2 & 3 story)

Unit Type B: the SF is 2,395 and the building height is 32.5' (2-story)

Unit Type C: the SF is 2,983 SF and the building height is 43' (3 story)

Unit Type D: 1,767-1,824 SF and the building height ranges from 32.5'-43' (2 & 3 story)

Unit Type E: 896-1,056 SF and the building height ranges from 32.5'-43' (2 & 3 story)

Unit Type F: 1,235 SF and the building height is 43' (3-story)

Unit Type G: Custom-designed Unit

The proposed project is an assemblage of parcels owned by Whitehead Road Investments, LLC, and the City of Sugar Hill. The subject parcels (7-306-009 and 7-306-111), in addition to parcel 7-306-017, are owned by Whitehead Road Investments, LLC. Parcels 7-306-015, 7-306-016, 7-306-018, 7-306-019, 7-306-020, and 7-306-021 are owned by the City of Sugar Hill. Parcels 7-306-017, 7-306-018, 7-306-019, 7-306-020, and 7-306-021 are within the current Central Business District boundary lines.