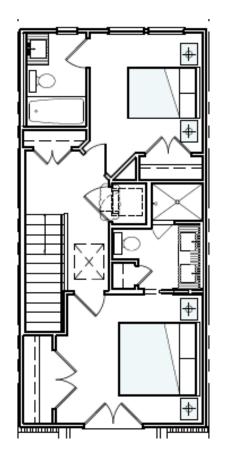

There are six housing types outlined on the site plan with the following information:

Unit Type A: the heated square footage (SF) ranges from 1,565-1,965 SF and the building-height ranges from 32.5'-43' (2 & 3 story)

Unit Type B: the SF is 2,395 and the building height is 32.5' (2-story)

Unit Type C: the SF is 2,983 SF and the building height is 43' (3 story)

Unit Type D: 1,767-1,824 SF and the building height ranges from 32.5'-43' (2 & 3 story)

Unit Type E: 896-1,056 SF and the building height ranges from 32.5'-43' (2 & 3 story)

Unit Type F: 1,235 SF and the building height is 43' (3-story)

Unit Type G: Custom-designed Unit

The proposed project is an assemblage of parcels owned by Whitehead Road Investments, LLC, and the City of Sugar Hill. The subject parcels (7-306-009 and 7-306-111), in addition to parcel 7-306-017, are owned by Whitehead Road Investments, LLC. Parcels 7-306-015, 7-306-016, 7-306-018, 7-306-019, 7-306-020, and 7-306-021 are owned by the City of Sugar Hill. Parcels 7-306-017, 7-306-018, 7-306-019, 7-306-020, and 7-306-021 are within the current Central Business District boundary lines.