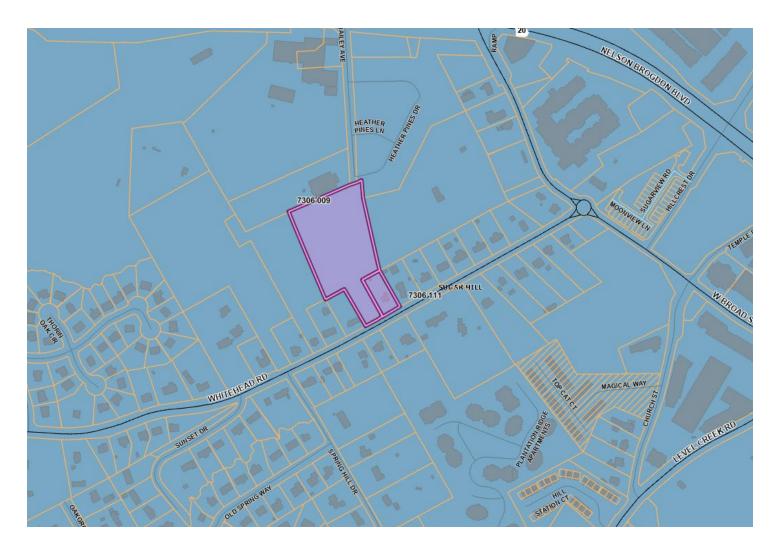

The proposed rezoning adheres to these guidelines, making it a well-supported and strategic move to enhance the vitality of Sugar Hill's downtown core.

RZ-24-004 LOCATION MAP