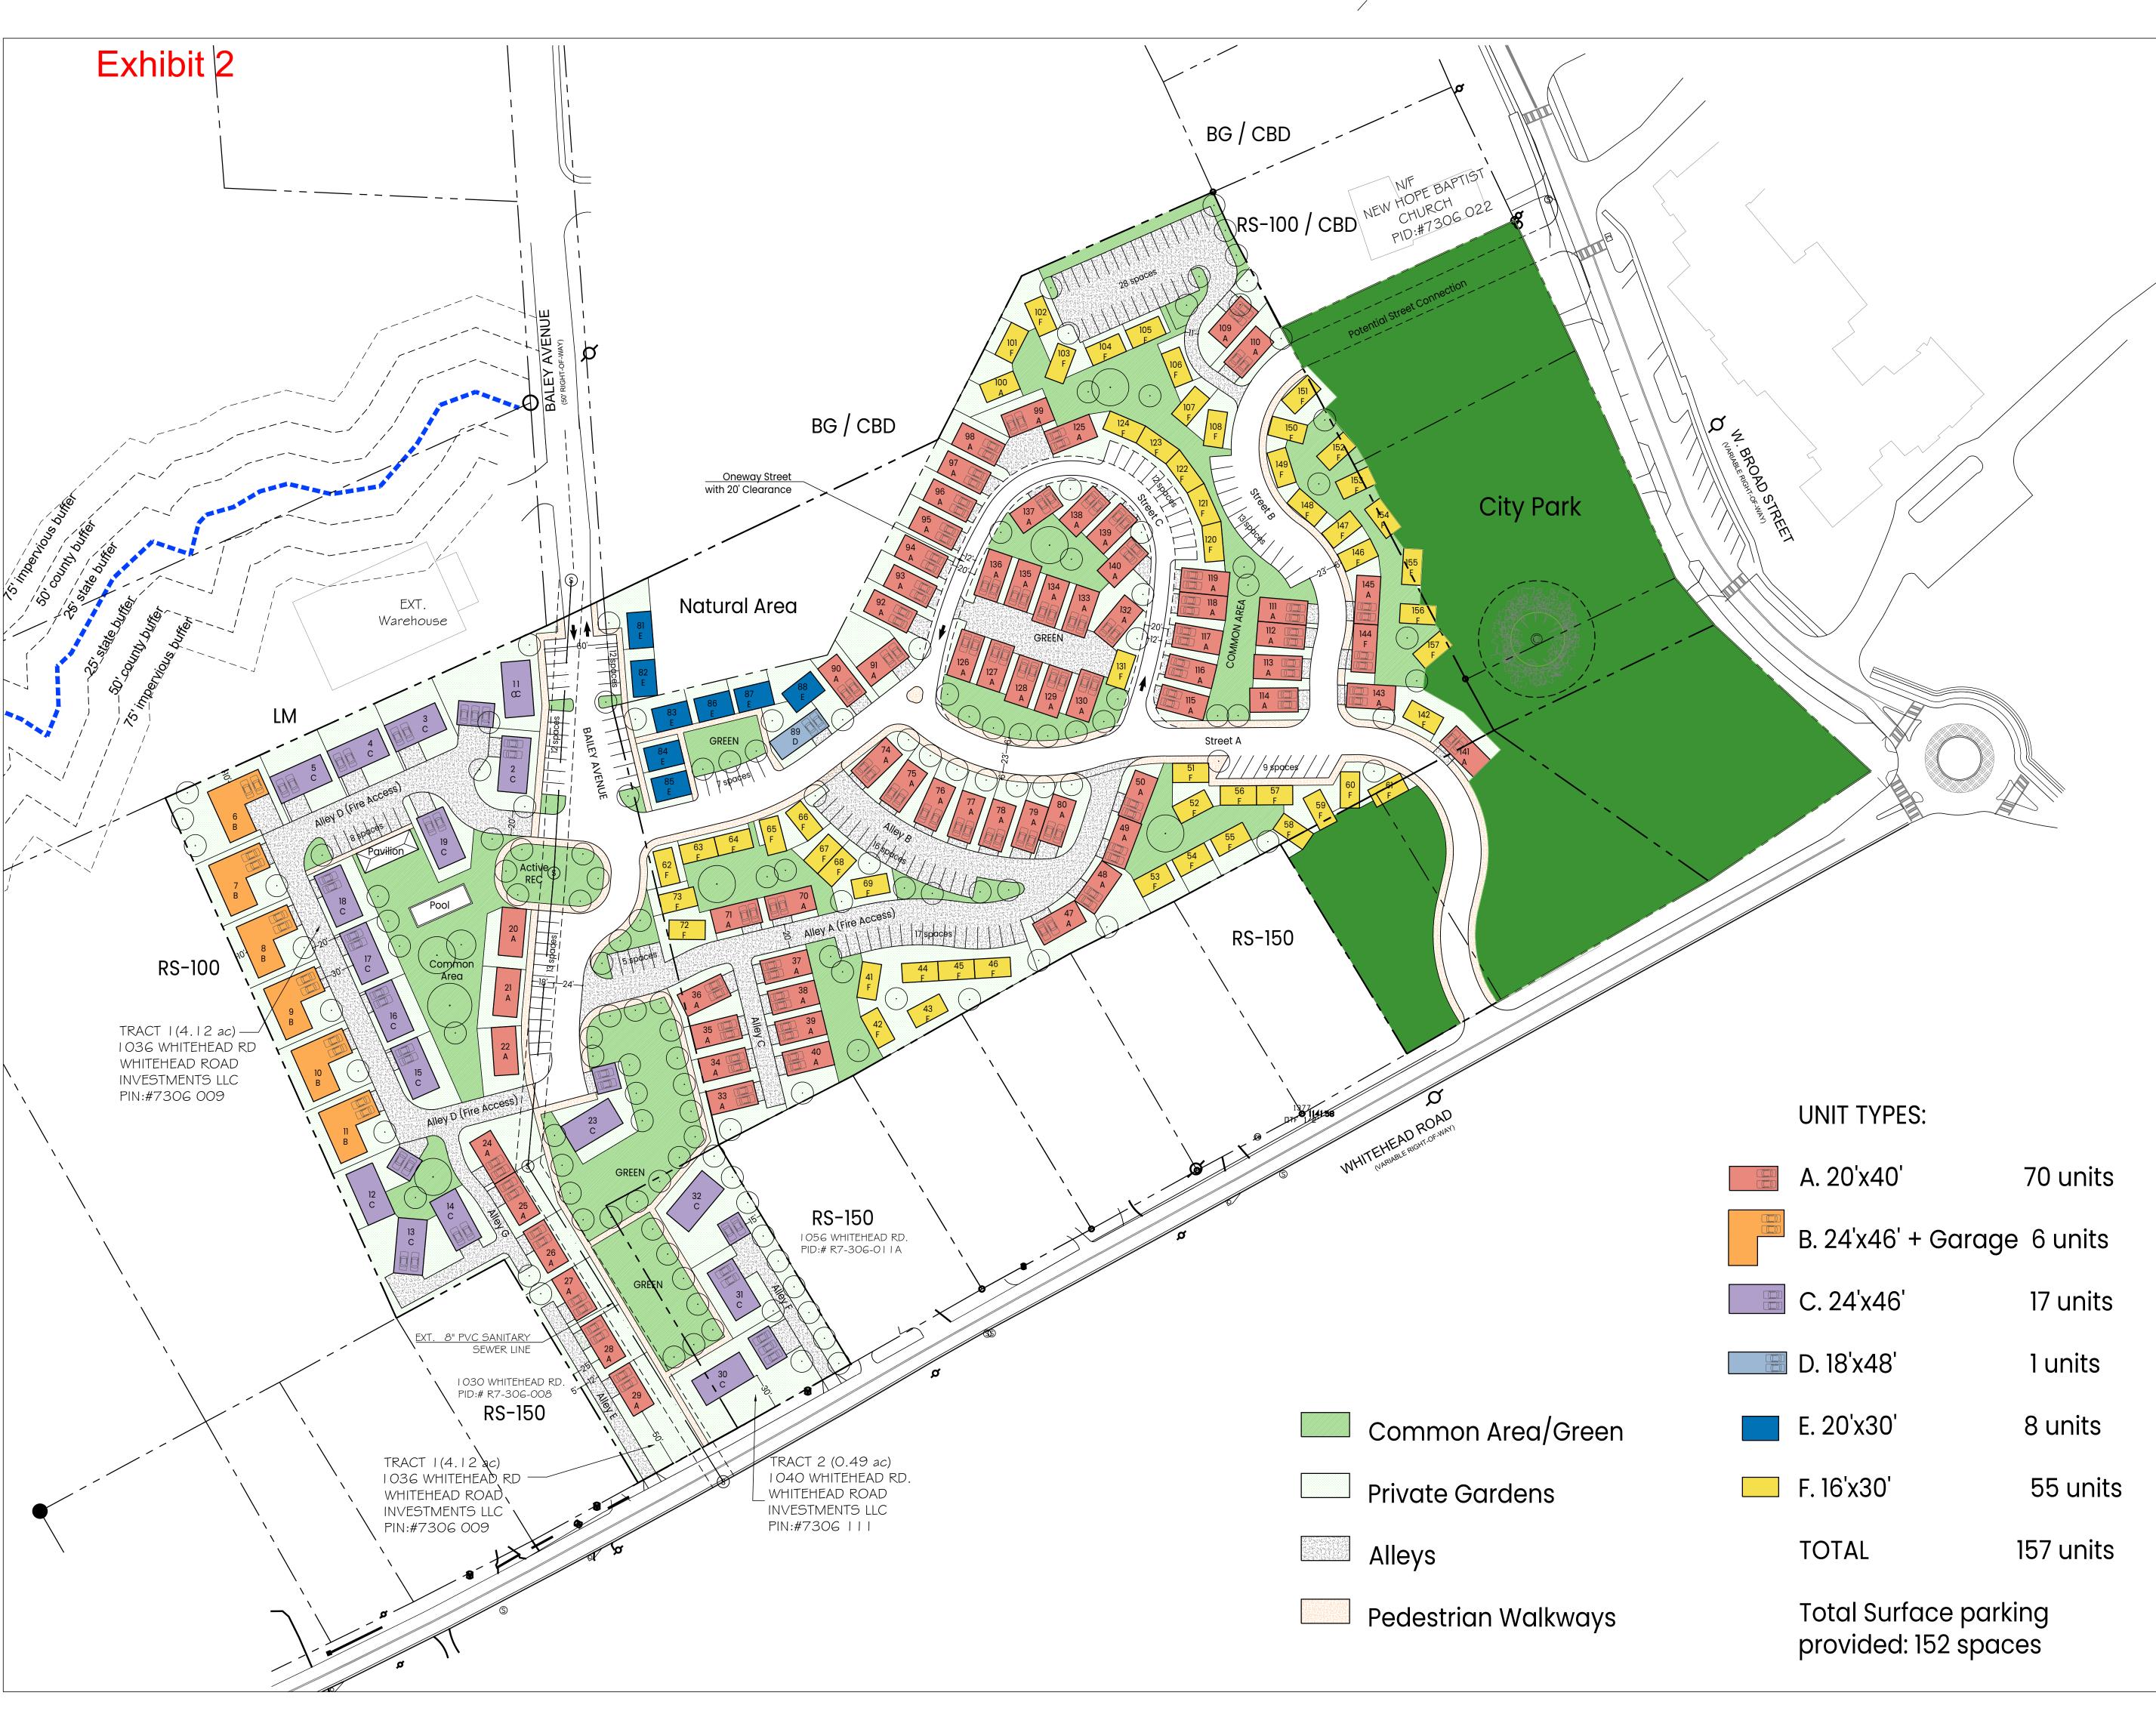

### RECOMMENDED ACTION

Approve request to rezone the 4.61 acres described as 1036 and 1040 Whitehead Road to RS-100 CBD and expand boundaries of CBD with the following conditions:

- 1. The development shall substantially conform to the site plan (Exhibits 1-2) submitted with the application, particularly regarding its general features, placement, and alignments. However, alterations necessary to accommodate requirements from the design review process, and Developer's response to meet market demand, are permitted. Said final site plan shall contain parcels R7-306-017 and be consistent with these two exhibits. Parcels R7-306-015, 016, 018, 019, 020, and 021 are owned by the City of Sugar Hill and any development of said parcels will require future action by City Council.
- 2. The buffers against parcels R7-306-011A (1056 Whitehead Road) and R7-306-008 (1030 Whitehead Road) shall be no less than fifteen (15) feet, including a 5' landscape strip adjacent to the property line, substantially landscaped, and provide suitable screening subject to review and approval by the Planning Director.
- 3. All alleys, parking areas, sidewalks, streetlights, common area landscaping and private storm water infrastructure shall be privately owned and maintained by the homeowners' association (HOA). The recorded covenants specifying maintenance of the infrastructure shall be provided to the city prior to approval of the final plat. Developer shall establish a capital reserve fund with a minimum balance of \$50,000 for the HOA to use for the future maintenance thereof prior to certificate of occupancy for 50% of the homes.
- 4. The cost of all stormwater management facilities shall be paid for by the developer.
- 5. Density of the project shall not exceed 157 units, as depicted in Exhibit 2, and shall be limited to 7 units per acre on the subject properties.
- 6. On-street parking shall not be allowed on Whitehead Road.
- 7. At least three natural gas appliances shall be installed within each residential unit prior to a certificate of occupancy.
- 8. Covenants shall stipulate that no more than 10% of the total number of dwelling units are allowed to be leased at any one time located on the subject properties.
- 9. No direct vehicular connection shall be provided from Bailey Avenue to Whitehead Road, per the site plan (Exhibits 1-2).

### DISCUSSION

- Parcel 7-306-009 is presently zoned Medium Density Single Family Residential (RS-100) and Agricultural Forest (AF) within the Town Center Overlay and is currently vacant. Parcel R7-306-111 is presently zoned Low Density Single Family Residential (RS-150) within the Town Center Overlay with an existing residence on the property. Both parcels have been requested to be rezoned to Medium Density Single-Family Residential within the Central Business District (RS-100 CBD).
- The Central Business District is an overlay district located in the downtown core of the City of Sugar Hill. Land use designations and design requirements are intended to encourage a variety of transportation options and allow a mix of uses in closer proximity to each other.
- The subject properties are adjacent to the Central Business District to the north and east.
- Within the Central Business District, single family residential developments are limited to townhomes, row homes, or zero-lot line building types. This enables enhanced cohesion between residential and nonresidential developments within the downtown core.
- The two subject parcels account for 4.61 out of 15.3 acres for the whole Hedgewood Homes project. The largest parcel of the project, 7-306-017 with 6.53 acres, is under the same ownership. The remainder of the properties in the project are owned by the City of Sugar Hill. By rezoning to RS-100 CBD, the two parcels would be in accordance with nearby parcels

under the same owner. While the proposed project spans across multiple properties; this rezoning only pertains to the specified parcels.

- The project site plan and elevations would require design review board approval.
- The site plan includes approximately 157 residences. The proposed project includes a mixture of housing types as well as space for recreation activities. The cottage style development with smaller footprint homes will provide housing stock not currently offered in Sugar Hill. Different housing types may provide an opportunity for folks with different housing needs an opportunity to plant their roots in our community.
- Approximately 85% of the proposed units are detached single-family homes; with the remainder being attached single-family homes.
- While many of the proposed unit types feature a two-car garage, units without a two-car garage will be provided with at least 2 parking spaces per unit. Across the whole project, 63 units, unit types E and F, do not have associated garages. A total of 152 surface parking spaces are shown on the plan.
- The site plan and proximity to downtown offer future residents the opportunity to utilize different modes of transportation. Multiple restaurants, the splash pad, concerts at the Bowl, and more amenities are located within a 10-minute walk of the project. The Sugar Hill Greenway is also a short walk down W Broad Street connecting residents to neighborhoods and recreation opportunities across our community.
- The proposed project offers an additional recreation and greenspace opportunity in our downtown core centering around the Champion Tree and would include the Love Lock public art display. There would be additional opportunities to incorporate public art into the landscape of the park.
- While offering smaller lot sizes, the common areas and amenities dispersed throughout the project provide residents the opportunity to recreate and spend time outside close to home.
- The subject property presently abuts the central business district to the north and east. Parcel number 7-306-017, to the northeast of the subject property, has the same property owner and is part of the same development and is over half of the acreage of the proposed project. Rezoning parcels R7-306-009 and R7-306-111 to RS-100 CBD would bring the subject property into cohesion with the nearby parcels within the central business district.

There are six housing types outlined on the site plan with the following information:

Unit Type A: the heated square footage (SF) ranges from 1,565-1,965 SF and the building-height ranges from 32.5'-43' (2 & 3 story)

Unit Type B: the SF is 2,395 and the building height is 32.5' (2-story)

Unit Type C: the SF is 2,983 SF and the building height is 43' (3 story)

Unit Type D: 1,767-1,824 SF and the building height ranges from 32.5'-43' (2 & 3 story)

Unit Type E: 896-1,056 SF and the building height ranges from 32.5'-43' (2 & 3 story)

Unit Type F: 1,235 SF and the building height is 43' (3-story)

Unit Type G: Custom-designed Unit

The proposed project is an assemblage of parcels owned by Whitehead Road Investments, LLC, and the City of Sugar Hill. The subject parcels (7-306-009 and 7-306-111), in addition to parcel 7-306-017, are owned by Whitehead Road Investments, LLC. Parcels 7-306-015, 7-306-016, 7-306-018, 7-306-019, 7-306-020, and 7-306-021 are owned by the City of Sugar Hill. Parcels 7-306-017, 7-306-018, 7-306-019, 7-306-020, and 7-306-021 are within the current Central Business District boundary lines.