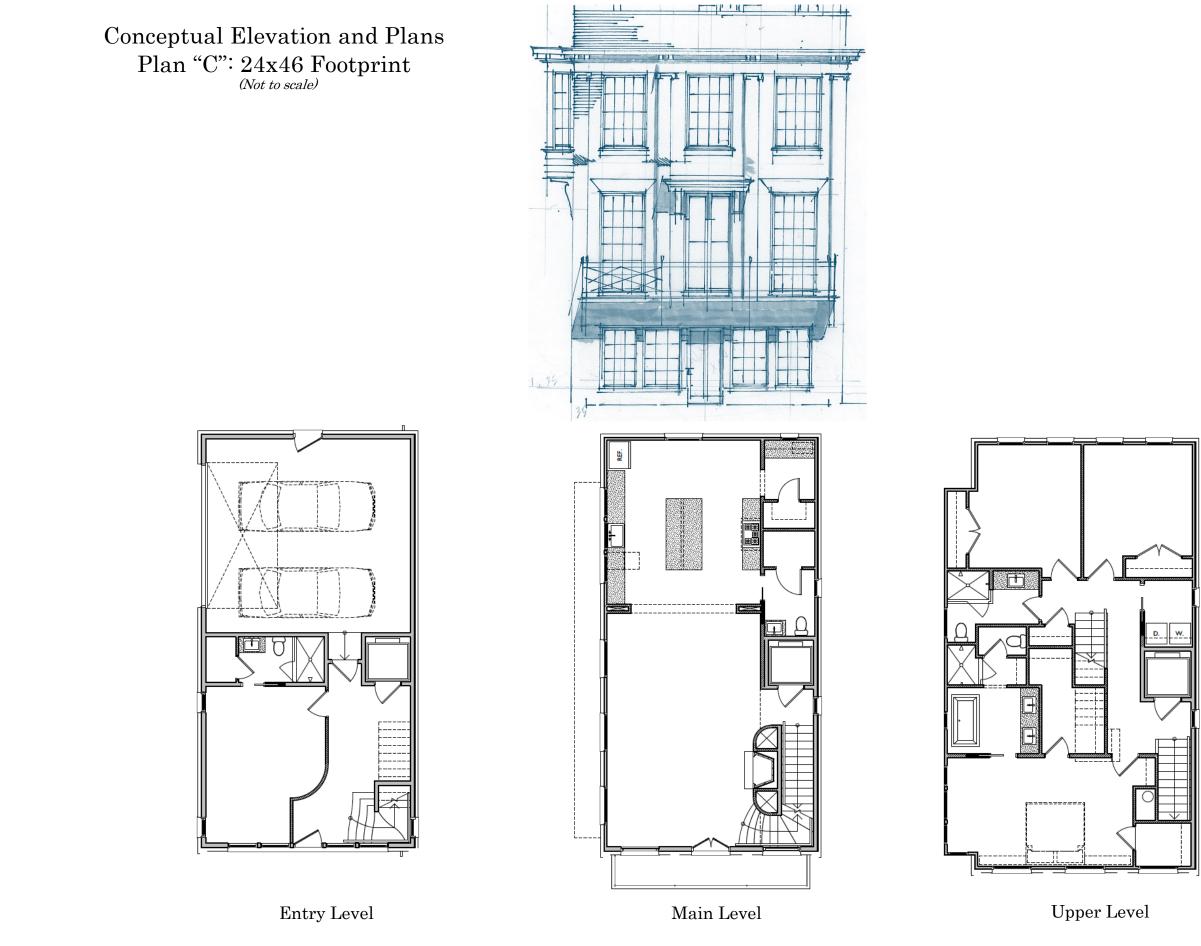

### DISCUSSION

- Parcel 7-306-009 is presently zoned Medium Density Single Family Residential (RS-100) and Agricultural Forest (AF) within the Town Center Overlay and is currently vacant. Parcel R7-306-111 is presently zoned Low Density Single Family Residential (RS-150) within the Town Center Overlay with an existing residence on the property. Both parcels have been requested to be rezoned to Medium Density Single-Family Residential within the Central Business District (RS-100 CBD).
- The Central Business District is an overlay district located in the downtown core of the City of Sugar Hill. Land use designations and design requirements are intended to encourage a variety of transportation options and allow a mix of uses in closer proximity to each other.
- The subject properties are adjacent to the Central Business District to the north and east.
- Within the Central Business District, single family residential developments are limited to townhomes, row homes, or zero-lot line building types. This enables enhanced cohesion between residential and nonresidential developments within the downtown core.
- The two subject parcels account for 4.61 out of 15.3 acres for the whole Hedgewood Homes project. The largest parcel of the project, 7-306-017 with 6.53 acres, is under the same ownership. The remainder of the properties in the project are owned by the City of Sugar Hill. By rezoning to RS-100 CBD, the two parcels would be in accordance with nearby parcels

under the same owner. While the proposed project spans across multiple properties; this rezoning only pertains to the specified parcels.

- The project site plan and elevations would require design review board approval.
- The site plan includes approximately 157 residences. The proposed project includes a mixture of housing types as well as space for recreation activities. The cottage style development with smaller footprint homes will provide housing stock not currently offered in Sugar Hill. Different housing types may provide an opportunity for folks with different housing needs an opportunity to plant their roots in our community.
- Approximately 85% of the proposed units are detached single-family homes; with the remainder being attached single-family homes.
- While many of the proposed unit types feature a two-car garage, units without a two-car garage will be provided with at least 2 parking spaces per unit. Across the whole project, 63 units, unit types E and F, do not have associated garages. A total of 152 surface parking spaces are shown on the plan.
- The site plan and proximity to downtown offer future residents the opportunity to utilize different modes of transportation. Multiple restaurants, the splash pad, concerts at the Bowl, and more amenities are located within a 10-minute walk of the project. The Sugar Hill Greenway is also a short walk down W Broad Street connecting residents to neighborhoods and recreation opportunities across our community.
- The proposed project offers an additional recreation and greenspace opportunity in our downtown core centering around the Champion Tree and would include the Love Lock public art display. There would be additional opportunities to incorporate public art into the landscape of the park.
- While offering smaller lot sizes, the common areas and amenities dispersed throughout the project provide residents the opportunity to recreate and spend time outside close to home.
- The subject property presently abuts the central business district to the north and east. Parcel number 7-306-017, to the northeast of the subject property, has the same property owner and is part of the same development and is over half of the acreage of the proposed project. Rezoning parcels R7-306-009 and R7-306-111 to RS-100 CBD would bring the subject property into cohesion with the nearby parcels within the central business district.

The subject parcels, 7-306-009 and 7-306-111, are part of a 15.3 acre proposed project to bring a mixture of single-family housing types to downtown Sugar Hill. The proposed plan would provide the Sugar Hill community with housing options not currently available in close proximity to downtown amenities. The project is proposed to have 12 dwelling units an acre, the maximum density for single-family residential in the central business district.

Unit Type E: 896-1,056 SF and the building height ranges from 32.5'-43' (2 & 3 story)

Unit Type F: 1,235 SF and the building height is 43' (3-story)

Unit Type G: Custom-designed Unit

The proposed project is an assemblage of parcels owned by Whitehead Road Investments, LLC, and the City of Sugar Hill. The subject parcels (7-306-009 and 7-306-111), in addition to parcel 7-306-017, are owned by Whitehead Road Investments, LLC. Parcels 7-306-015, 7-306-016, 7-306-018, 7-306-019, 7-306-020, and 7-306-021 are owned by the City of Sugar Hill. Parcels 7-306-017, 7-306-018, 7-306-019, 7-306-020, and 7-306-021 are within the current Central Business District boundary lines.

a. The proposed use is suitable in view of the zoning and development of adjacent and nearby properties. Directly adjacent properties are zoned medium-density single family residential (RS-100), agricultural-forest (AF), low density single family residential (RS-150), and general business (BG). The subject parcels currently border the Central Business District (CBD) to the east and northeast.