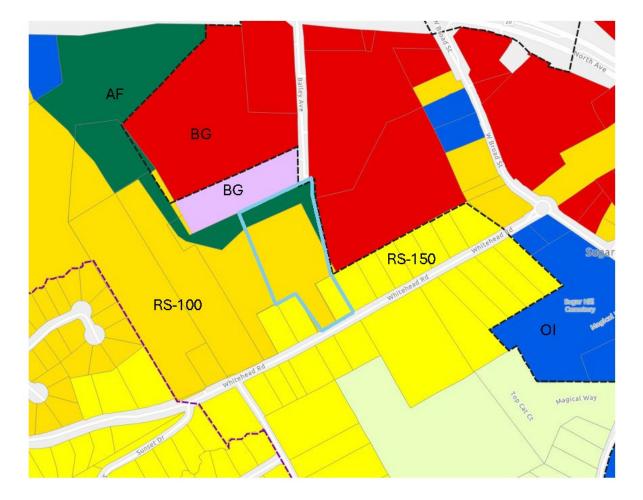

the city.
- Design controls are designed to ensure aesthetic quality for new construction.
- Revitalize aging structures and vacant properties through redevelopment and infill strategies.
- Ensure development patterns create a transition in scope and scale between the highest densities in the town center and surrounding suburban areas.
- Maximize development potential with a mix of uses to create critical mass within a 10minute walk.
- The town center should include new developments that enhance the vibrant nature of the core, including new dining, shopping, and living options.

The proposed rezoning adheres to these guidelines, making it a well-supported and strategic move to enhance the vitality of Sugar Hill's downtown core.

RZ-24-004 LOCATION MAP



### RZ-24-004 ADJACENT ZONING MAP



### Whitehead Road Investments, LLC 675 Seminole Ave Suite 301 Atlanta, GA 30307

September 30, 2024

### LETTER OF INTENT RZ-24-004

Whitehead Road Investments, LLC, submits this letter of intent to support the rezoning application for 1036 and 1040 Whitehead Road. These parcels total approximately 4.61 acres along Whitehead Road. 1036 Whitehead Road is presently zoned Medium Density Single-Family Residential (RS-100) and Agricultural-Forest (AF). 1040 Whitehead Road is presently zoned Low Density Single-Family Residential (RS-150). The applicant requests rezoning to Medium Density Single-Family Residential and expanding the boundary of the Central Business District overlay (RS-100 CBD) for a mixed-use development including single family homes, community greenspace, and restaurant/retai