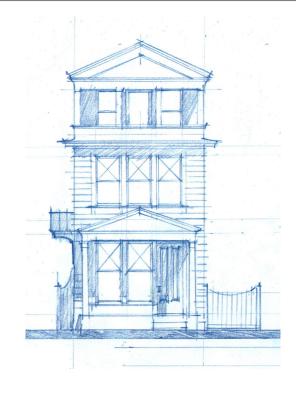

There are six housing types outlined on the site plan with the following information:

Unit Type A: the heated square footage (SF) ranges from 1,565-1,965 SF and the building-height ranges from 32.5'-43' (2 & 3 story)

Unit Type B: the SF is 2,395 and the building height is 32.5' (2-story)

Unit Type C: the SF is 2,983 SF and the building height is 43' (3 story)

Unit Type D: 1,767-1,824 SF and the building height ranges from 32.5'-43' (2 & 3 story)

Unit Type E: 896-1,056 SF and the building height ranges from 32.5'-43' (2 & 3 story)

Unit Type F: 1,235 SF and the building height is 43' (3-story)

Unit Type G: Custom-designed Unit

The proposed project is an assemblage of parcels owned by Whitehead Road Investments, LLC, and the City of Sugar Hill. The subject parcels (7-306-009 and 7-306-111), in addition to parcel 7-306-017, are owned by Whitehead Road Investments, LLC. Parcels 7-306-015, 7-306-016, 7-306-018, 7-306-019, 7-306-020, and 7-306-021 are owned by the City of Sugar Hill. Parcels 7-306-017, 7-306-018, 7-306-019, 7-306-020, and 7-306-021 are within the current Central Business District boundary lines.