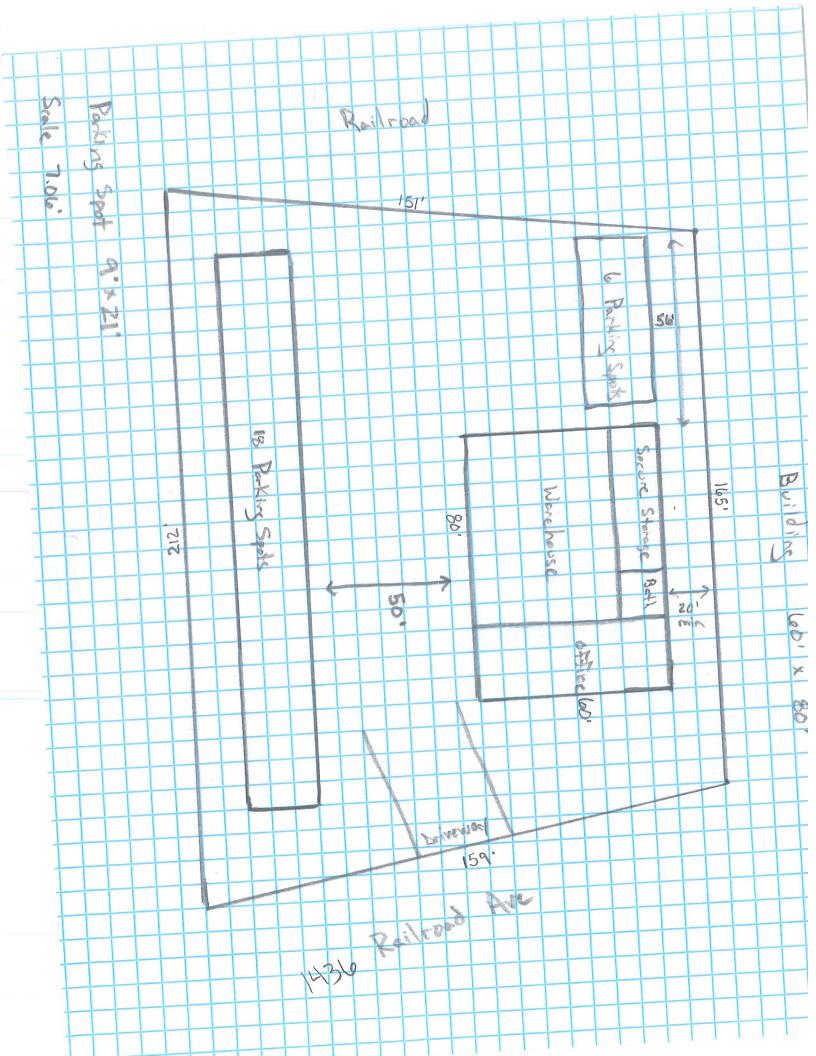

#### **DISCUSSION**

- The subject parcels are located along Railroad Avenue, bounded by a railroad right-of-way to the west, and is located near the Highway 20 and Peachtree Industrial Boulevard corridors.
- The area is characterized with a mix of residential, industrial, and commercial uses.
- The two subject parcels total 0.78 acres. The proposed development consists of rehabilitating the existing abandoned property into a 4,800 square foot contractor's office with warehousing for construction materials. The applicant has expressed interest in developing the site to expand the operations of the applicant's gutter business.
- The site is currently overgrown and in disrepair. A mobile home was previously located on the property.
- The proposed project would complement existing uses nearby. The parcel directly to the north is currently zoned LM and is home to a sign manufacturing business. An auto repair shop and self-storage facility are located nearby to the south. Parcels directly adjacent to the south have been vacant for several decades.
- A total of 24 off-street parking spaces are proposed. All development standards will apply when the project is brought in for civil construction plan review, including but not limited to driveway access, permissible parking areas, and vertical construction.
- A light manufacturing zoning designation against a residential zoning would create the requirement of a 50' undisturbed buffer. The applicant is requesting a reduction of the zoning buffer to the south against residentially zoned property described as 1426 Railroad Ave (Parcel

No elevations of the proposed structure were submitted with this application. The structure
will need to comply with all relevant requirements of the Zoning Ordinance and applicable
building codes.

#### Variance Request

Applicant requests a buffer variance to 20' for the parking and appurtenant improvements along the west property line.

Zoning Concept Plan NTS

2/5/2025

| CASE #: <u>K7 25-002</u> PERMIT FILE # <u>A2S-0005</u> DATE RECEIVED: <u>2/4/25</u>                                                                                              |  |  |  |
|----------------------------------------------------------------------------------------------------------------------------------------------------------------------------------|--|--|--|
| Reviewed by: Date Accepted:                                                                                                                                                      |  |  |  |
| APPLICATION                                                                                                                                                                      |  |  |  |
| CHECK ONE:ANNEXATION/REZONINGREZONINGCHANGE IN CONDITIONSSPECIAL USE PERMIT                                                                                                      |  |  |  |
| APPLICANT INFORMATION                                                                                                                                                            |  |  |  |
| Name: Joshua Bowile Address: 464 Emerald Lake Lone                                                                                                                               |  |  |  |
| Phone: 770-366-2717 Sugar Hill, GA 30518                                                                                                                                         |  |  |  |
| Fax: jbovie Ol Canail con                                                                                                                                                        |  |  |  |
| Signature: Date : Date :                                                                                                                                                         |  |  |  |
| OWNER INFORMATION                                                                                                                                                                |  |  |  |
| IF MULTIPLE PROPERTY OWNERS FILL OUT MASTER APPLICATION AND ONE APPLICATION FOR EACH APPLICANT.                                                                                  |  |  |  |
| Name: Travis Breiner Address: 2130 Appleton Cir                                                                                                                                  |  |  |  |
| Phone: 404-915-6988 Lawrenceville, GA 30043                                                                                                                                      |  |  |  |
| Fax: Email:                                                                                                                                                                      |  |  |  |
| Signature:                                                                                                                                                                       |  |  |  |
|                                                                                                                                                                                  |  |  |  |
| CONTACT INFORMATION                                                                                                                                                              |  |  |  |
| Name: Toshua Bowic Phone: (770) 366-2717                                                                                                                                         |  |  |  |
| Fax: Email: Email: Sovie Olegnail.com                                                                                                                                            |  |  |  |
| * Include any person having a property interest and any person having a financial interest in any business entity having property interest (use additional sheets if necessary). |  |  |  |
| PROPERTY INFORMATION:                                                                                                                                                            |  |  |  |
| IF MULTIPLE PROPERTY OWNERS FILL OUT MASTER APPLICATION AND ONE APPLICATION FOR EACH APPLICANT.                                                                                  |  |  |  |
| Map Reference Number(s) (Tax Parcel Identification Number or PIN #) 7297 035 7297 153 Acreage: .40 , .38                                                                         |  |  |  |
| Number of Existing Housing Units: Number of Proposed Housing Units: Current Population:                                                                                          |  |  |  |
| Street Address: 1436 Railroad Ave Sugar Hill, GA 30518                                                                                                                           |  |  |  |
| PRESENT ZONING DISTRICT: REQUESTED ZONING DISTRICT: LM                                                                                                                           |  |  |  |
| Proposed Development Diffice Warehouse for Gutter Company                                                                                                                        |  |  |  |
| Adjacent Zonings: NORTH: LAN EAST: KSLOO SOUTH: RSLOO WEST: Kestrood tracks                                                                                                      |  |  |  |
| Residential Development Non-Residential Development                                                                                                                              |  |  |  |
| # of Lots/Dwelling Units: # of Lots/Buildings:                                                                                                                                   |  |  |  |
| Dwelling Unit Size (sq. ft.): Total Gross Square Feet:                                                                                                                           |  |  |  |
| Net Density: Density:                                                                                                                                                            |  |  |  |
|                                                                                                                                                                                  |  |  |  |
| PLEASE CHECK THE FOLLOWING IF APPLICABLE:DRI (Development of Regional Impact)Within 2,000 feet of the Chattahoochee River                                                        |  |  |  |
|                                                                                                                                                                                  |  |  |  |
| Request for Special Conditions or Variance(s) (Set back, Parking, Buffers, etc):                                                                                                 |  |  |  |
|                                                                                                                                                                                  |  |  |  |
|                                                                                                                                                                                  |  |  |  |
|                                                                                                                                                                                  |  |  |  |