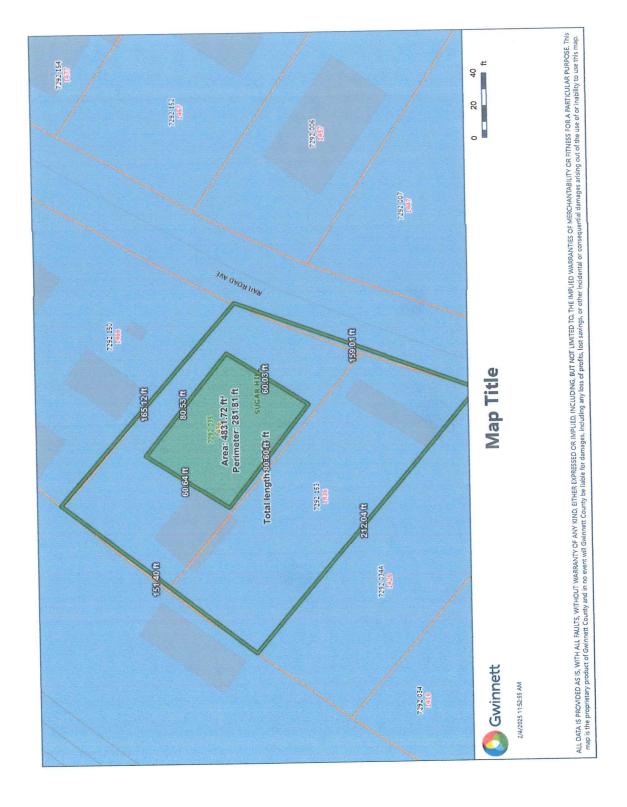

#### **BACKGROUND**

Applicant/Owner: Joshua Bowie / Travis Breiner

Existing Zoning: RS-100

Request(s): Rezone to LM

Purpose: Contractor's office and warehousing

Property Size:  $\pm 0.78$  acres

Location: 1436 Railroad Avenue

Tax parcels: R7292-035 & 153

Public Notice: Letters to adjoining owners via USPS regular mail on 2-7-25

Sign posted at 5243 Sycamore Road on 2-7-25

Ad in legal section of Gwinnett Daily Post on 2-9-25, 2-26-25, and 3-9-25

#### **Property Address**

1436 Railroad Ave

#### **Parcel Numbers**

7292 035 7292 153