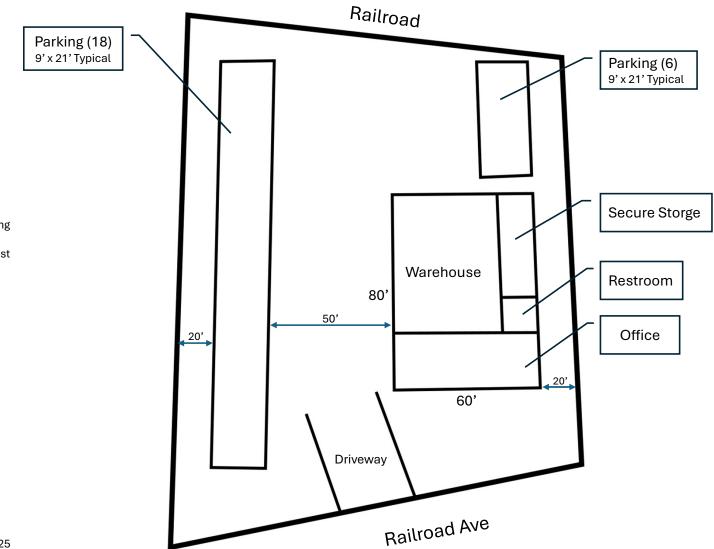

#### Approval of the request to rezone with the following conditions:

- 1. The development shall substantially conform to the site plan (Exhibit 1) submitted with the application, particularly regarding its general features, placement, and alignments. However, alterations necessary to accommodate other conditions specified herein are permitted without additional Mayor and City Council approval, provided they align with the spirit and context of the approval as determined by the Planning Department.
- 2. The 50' undisturbed buffer along parcel R7-292-034A shall be reduced to a 20' undisturbed buffer.

### **EXHIBIT 1**

#### Variance Request

Applicant requests a buffer variance to 20' for the parking and appurtenant improvements along the west property line.

Zoning Concept Plan NTS

2/5/2025

| CASE #: <u>K7 25-002</u> PERMIT FILE # <u>A2S-0005</u> DATE RECEIVED: <u>2/4/25</u>                                                                                              |  |  |  |
|----------------------------------------------------------------------------------------------------------------------------------------------------------------------------------|--|--|--|
| Reviewed by: Date Accepted:                                                                                                                                                      |  |  |  |
| APPLICATION                                                                                                                                                                      |  |  |  |
| CHECK ONE:ANNEXATION/REZONINGREZONINGCHANGE IN CONDITIONSSPECIAL USE PERMIT                                                                                                      |  |  |  |
| APPLICANT INFORMATION                                                                                                                                                            |  |  |  |
| Name: Joshua Bowile Address: 464 Emerald Lake Lone                                                                                                                               |  |  |  |
| Phone: 770-366-2717 Sugar Hill, GA 30518                                                                                                                                         |  |  |  |
| Fax: jbovie Ol Canail con                                                                                                                                                        |  |  |  |
| Signature: Date : Date :                                                                                                                                                         |  |  |  |
| OWNER INFORMATION                                                                                                                                                                |  |  |  |
| IF MULTIPLE PROPERTY OWNERS FILL OUT MASTER APPLICATION AND ONE APPLICATION FOR EACH APPLICANT.                                                                                  |  |  |  |
| Name: Travis Breiner Address: 2130 Appleton Cir                                                                                                                                  |  |  |  |
| Phone: 404-915-6988 Lawrenceville, GA 30043                                                                                                                                      |  |  |  |
| Fax: Email:                                                                                                                                                                      |  |  |  |
| Signature:                                                                                                                                                                       |  |  |  |
|                                                                                                                                                                                  |  |  |  |
| CONTACT INFORMATION                                                                                                                                                              |  |  |  |
| Name: Toshua Bowic Phone: (770) 366-2717                                                                                                                                         |  |  |  |
| Fax: Email: Email: Sovie Olegnail.com                                                                                                                                            |  |  |  |
| * Include any person having a property interest and any person having a financial interest in any business entity having property interest (use additional sheets if necessary). |  |  |  |
| PROPERTY INFORMATION:                                                                                                                                                            |  |  |  |
| IF MULTIPLE PROPERTY OWNERS FILL OUT MASTER APPLICATION AND ONE APPLICATION FOR EACH APPLICANT.                                                                                  |  |  |  |
| Map Reference Number(s) (Tax Parcel Identification Number or PIN #) 7297 035 7297 153 Acreage: .40 , .38                                                                         |  |  |  |
| Number of Existing Housing Units: Number of Proposed Housing Units: Current Population:                                                                                          |  |  |  |
| Street Address: 1436 Railroad Ave Sugar Hill, GA 30518                                                                                                                           |  |  |  |
| PRESENT ZONING DISTRICT: REQUESTED ZONING DISTRICT: LM                                                                                                                           |  |  |  |
| Proposed Development Diffice Warehouse for Gutter Company                                                                                                                        |  |  |  |
| Adjacent Zonings: NORTH: LAN EAST: KSLOO SOUTH: RSLOO WEST: Kestrood tracks                                                                                                      |  |  |  |
| Residential Development Non-Residential Development                                                                                                                              |  |  |  |
| # of Lots/Dwelling Units: # of Lots/Buildings:                                                                                                                                   |  |  |  |
| Dwelling Unit Size (sq. ft.): Total Gross Square Feet:                                                                                                                           |  |  |  |
| Net Density: Density:                                                                                                                                                            |  |  |  |
|                                                                                                                                                                                  |  |  |  |
| PLEASE CHECK THE FOLLOWING IF APPLICABLE:DRI (Development of Regional Impact)Within 2,000 feet of the Chattahoochee River                                                        |  |  |  |
|                                                                                                                                                                                  |  |  |  |
| Request for Special Conditions or Variance(s) (Set back, Parking, Buffers, etc):                                                                                                 |  |  |  |
|                                                                                                                                                                                  |  |  |  |
|                                                                                                                                                                                  |  |  |  |
|                                                                                                                                                                                  |  |  |  |