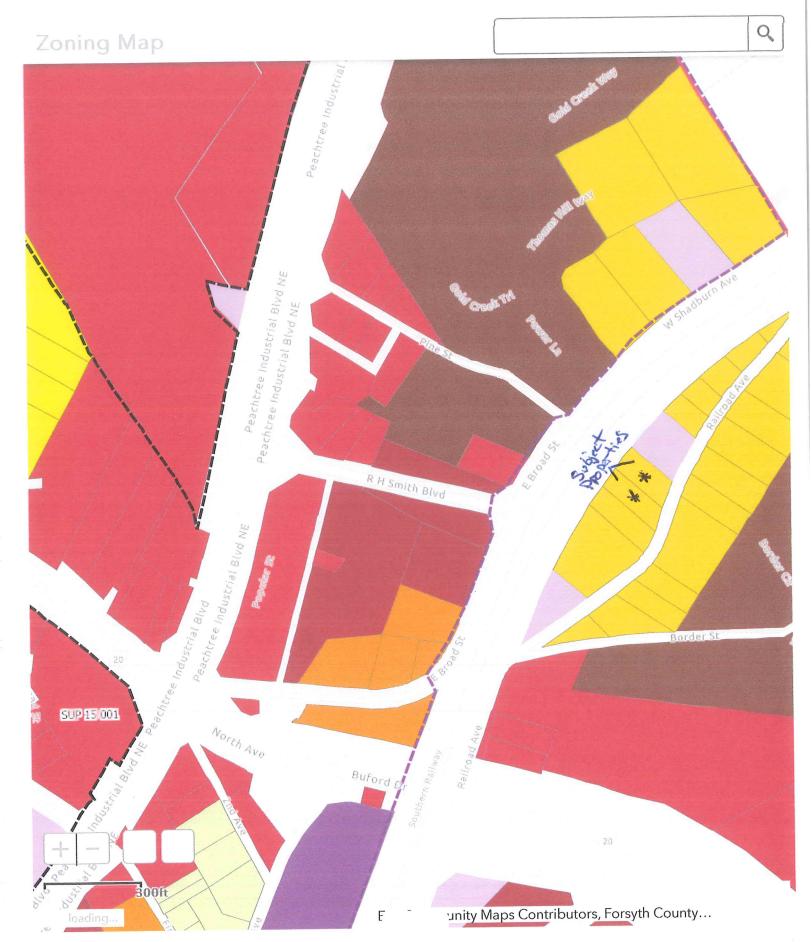

#### **DISCUSSION**

- The subject parcels are located along Railroad Avenue, bounded by a railroad right-of-way to the west, and is located near the Highway 20 and Peachtree Industrial Boulevard corridors.
- The area is characterized with a mix of residential, industrial, and commercial uses.
- The two subject parcels total 0.78 acres. The proposed development consists of rehabilitating the existing abandoned property into a 4,800 square foot contractor's office with warehousing for construction materials. The applicant has expressed interest in developing the site to expand the operations of the applicant's gutter business.
- The site is currently overgrown and in disrepair. A mobile home was previously located on the property.
- The proposed project would complement existing uses nearby. The parcel directly to the north is currently zoned LM and is home to a sign manufacturing business. An auto repair shop and self-storage facility are located nearby to the south. Parcels directly adjacent to the south have been vacant for several decades.
- A total of 24 off-street parking spaces are proposed. All development standards will apply when the project is brought in for civil construction plan review, including but not limited to driveway access, permissible parking areas, and vertical construction.
- A light manufacturing zoning designation against a residential zoning would create the requirement of a 50' undisturbed buffer. The applicant is requesting a reduction of the zoning buffer to the south against residentially zoned property described as 1426 Railroad Ave (Parcel

R7-292-034A) from 50' to 20'. This property is presently zoned medium density single family residential. This buffer reduction would provide space for the access drive and sufficient parking spaces for the office/warehouse. No improvements are present on 1426 Railroad Ave. All other setback requirements are in compliance with the Zoning Ordinance.

#### FINDINGS OF FACT

Surrounding Land Use and Zoning

| Direction | Existing Land Use        | Existing Zoning |
|-----------|--------------------------|-----------------|
| North     | Sign Fabrication Shop    | LM              |
| South     | Undeveloped/Abandoned    | RS100           |
| East      | G.O. Mauldin Subdivision | RS100           |
| West      | Railroad Right of Way    | R/W             |

City of Sugar Hill: Medium Density Single Family Residential (RS100), Light Manufacturing (LM)