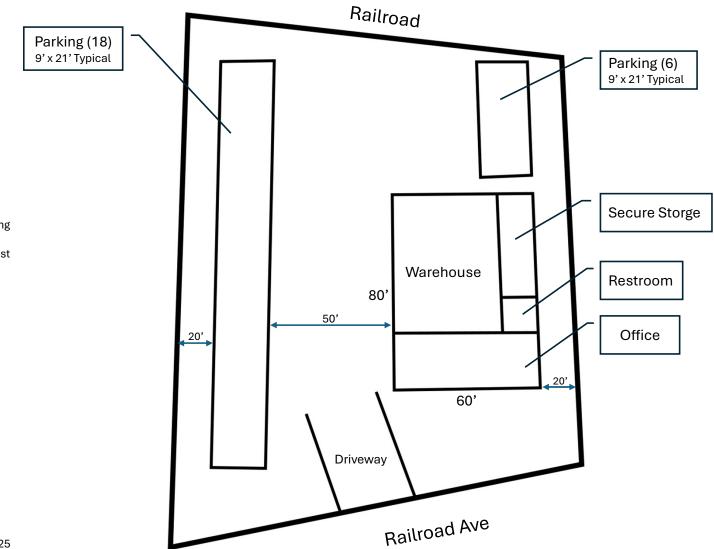

### **EXHIBIT 1**

#### **Property Address**

1436 Railroad Ave

#### **Parcel Numbers**

7292 035 7292 153

#### **Current Zoning**

RS100

#### **Proposed Zoning**

BG

#### Variance Request

Applicant requests a buffer variance to 20' for the parking and appurtenant improvements along the west property line.

Zoning Concept Plan NTS

2/5/2025

| CASE #: <u>R7 25-007</u> PERMIT FILE # <u>A25-0005</u> DATE RECEIVED: <u>2/4/25</u>                                                                                              |  |  |  |
|----------------------------------------------------------------------------------------------------------------------------------------------------------------------------------|--|--|--|
| Reviewed by: Date Accepted:                                                                                                                                                      |  |  |  |
| APPLICATION                                                                                                                                                                      |  |  |  |
| CHECK ONE:ANNEXATION/REZONINGREZONINGCHANGE IN CONDITIONSSPECIAL USE PERMIT                                                                                                      |  |  |  |
| APPLICANT INFORMATION                                                                                                                                                            |  |  |  |
| Name: Joshua Bowile Address: 464 Emerald Lake Lone                                                                                                                               |  |  |  |
| Phone: 770-366-2717 Sugar Hill, GA 30518                                                                                                                                         |  |  |  |
| Fax: jbovie Ol Canail con                                                                                                                                                        |  |  |  |
| Signature: Date : Date :                                                                                                                                                         |  |  |  |
| OWNER INFORMATION                                                                                                                                                                |  |  |  |
| IF MULTIPLE PROPERTY OWNERS FILL OUT MASTER APPLICATION AND ONE APPLICATION FOR EACH APPLICANT.                                                                                  |  |  |  |
| Name: Travis Breiner Address: 2130 Appleton Cir                                                                                                                                  |  |  |  |
| Phone: 404-915-6988 Lawrenceville, GA 30043                                                                                                                                      |  |  |  |
| Fax: Email:                                                                                                                                                                      |  |  |  |
| Signature:                                                                                                                                                                       |  |  |  |
|                                                                                                                                                                                  |  |  |  |
| CONTACT INFORMATION                                                                                                                                                              |  |  |  |
| Name: Toshua Bowic Phone: (770) 366-2717                                                                                                                                         |  |  |  |
| Fax: Email: Email: Sovie Olegnail.com                                                                                                                                            |  |  |  |
| * Include any person having a property interest and any person having a financial interest in any business entity having property interest (use additional sheets if necessary). |  |  |  |
| PROPERTY INFORMATION:                                                                                                                                                            |  |  |  |
| IF MULTIPLE PROPERTY OWNERS FILL OUT MASTER APPLICATION AND ONE APPLICATION FOR EACH APPLICANT.                                                                                  |  |  |  |
| Map Reference Number(s) (Tax Parcel Identification Number or PIN #) 7297 035 7297 153 Acreage: .40 , .38                                                                         |  |  |  |
| Number of Existing Housing Units: Number of Proposed Housing Units: Current Population:                                                                                          |  |  |  |
| Street Address: 1436 Railroad Ave Sugar Hill, GA 30518                                                                                                                           |  |  |  |
| PRESENT ZONING DISTRICT: REQUESTED ZONING DISTRICT: LM                                                                                                                           |  |  |  |
| Proposed Development Diffice Warehouse for Gutter Company                                                                                                                        |  |  |  |
| Adjacent Zonings: NORTH: LAN EAST: KSLOO SOUTH: RSLOO WEST: Kestrood tracks                                                                                                      |  |  |  |
| Residential Development Non-Residential Development                                                                                                                              |  |  |  |
| # of Lots/Dwelling Units: # of Lots/Buildings:                                                                                                                                   |  |  |  |
| Dwelling Unit Size (sq. ft.): Total Gross Square Feet:                                                                                                                           |  |  |  |
| Net Density: Density:                                                                                                                                                            |  |  |  |
|                                                                                                                                                                                  |  |  |  |
| PLEASE CHECK THE FOLLOWING IF APPLICABLE:DRI (Development of Regional Impact)Within 2,000 feet of the Chattahoochee River                                                        |  |  |  |
|                                                                                                                                                                                  |  |  |  |
| Request for Special Conditions or Variance(s) (Set back, Parking, Buffers, etc):                                                                                                 |  |  |  |
|                                                                                                                                                                                  |  |  |  |
|                                                                                                                                                                                  |  |  |  |
|                                                                                                                                                                                  |  |  |  |