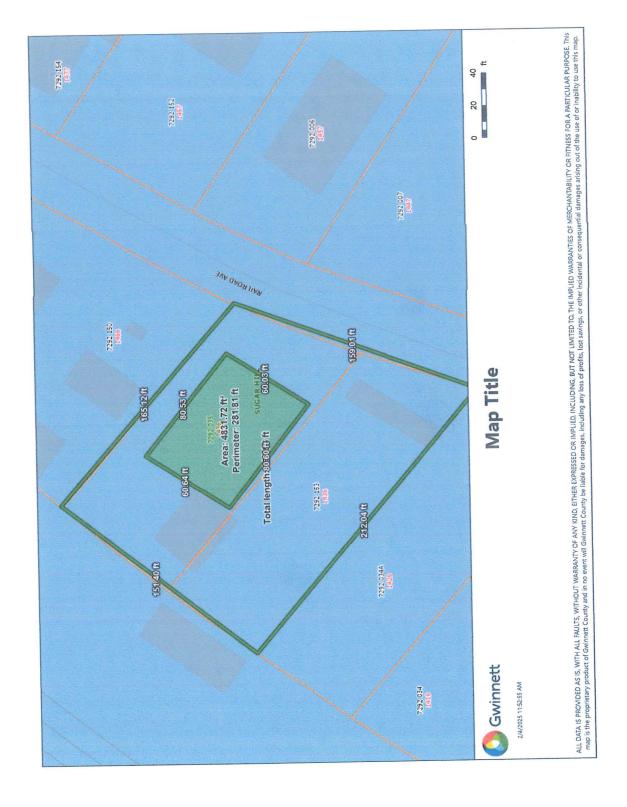

#### **DISCUSSION**

- The subject parcels are located along Railroad Avenue, bounded by a railroad right-of-way to the west, and is located near the Highway 20 and Peachtree Industrial Boulevard corridors.
- The area is characterized with a mix of residential, industrial, and commercial uses.
- The two subject parcels total 0.78 acres. The proposed development consists of rehabilitating the existing abandoned property into a 4,800 square foot contractor's office with warehousing for construction materials. The applicant has expressed interest in developing the site to expand the operations of the applicant's gutter business.
- The site is currently overgrown and in disrepair. A mobile home was previously located on the property.

#### **BACKGROUND**

Applicant/Owner: Joshua Bowie / Travis Breiner

Existing Zoning: RS-100

Request(s): Rezone to LM

Purpose: Contractor's office and warehousing

Property Size:  $\pm 0.78$  acres

Location: 1436 Railroad Avenue

Tax parcels: R7292-035 & 153

Public Notice: Letters to adjoining owners via USPS regular mail on 2-7-25

Sign posted at 5243 Sycamore Road on 2-7-25

Ad in legal section of Gwinnett Daily Post on 2-9-25, 2-26-25, and 3-9-25