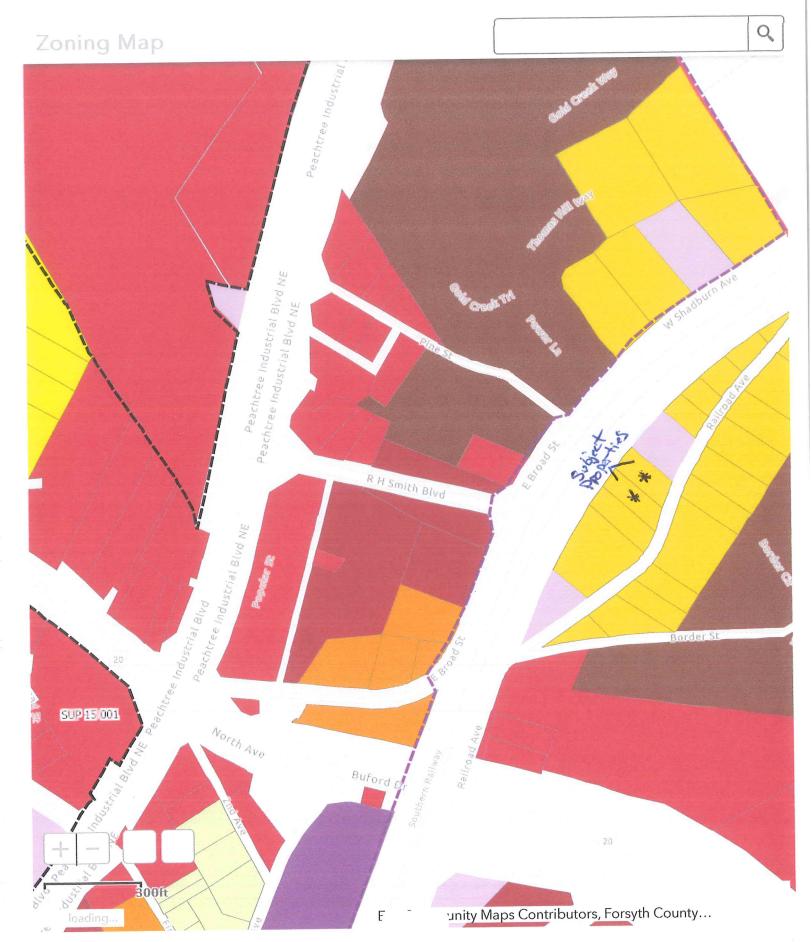

#### **DISCUSSION**

- The subject parcels are located along Railroad Avenue, bounded by a railroad right-of-way to the west, and is located near the Highway 20 and Peachtree Industrial Boulevard corridors.
- The area is characterized with a mix of residential, industrial, and commercial uses.
- The two subject parcels total 0.78 acres. The proposed development consists of rehabilitating the existing abandoned property into a 4,800 square foot contractor's office with warehousing for construction materials. The applicant has expressed interest in developing the site to expand the operations of the applicant's gutter business.
- The site is currently overgrown and in disrepair. A mobile home was previously located on the property.

- The proposed project would complement existing uses nearby. The parcel directly to the north is currently zoned LM and is home to a sign manufacturing business. An auto repair shop and self-storage facility are located nearby to the south. Parcels directly adjacent to the south have been vacant for several decades.
- A total of 24 off-street parking spaces are proposed. All development standards will apply when the project is brought in for civil construction plan review, including but not limited to driveway access, permissible parking areas, and vertical construction.
- A light manufacturing zoning designation against a residential zoning would create the requirement of a 50' undisturbed buffer. The applicant is requesting a reduction of the zoning buffer to the south against residentially zoned property described as 1426 Railroad Ave (Parcel R7-292-034A) from 50' to 20'. This property is presently zoned medium density single family residential. This buffer reduction would provide space for the access drive and sufficient parking spaces for the office/warehouse. No improvements are present on 1426 Railroad Ave. All other setback requirements are in compliance with the Zoning Ordinance.
- No elevations of the proposed structure were submitted with this application. The structure
  will need to comply with all relevant requirements of the Zoning Ordinance and applicable
  building codes.

#### Surrounding Land Use and Zoning

| Direction | Existing Land Use        | Existing Zoning |
|-----------|--------------------------|-----------------|
| North     | Sign Fabrication Shop    | LM              |
| South     | Undeveloped/Abandoned    | RS100           |
| East      | G.O. Mauldin Subdivision | RS100           |
| West      | Railroad Right of Way    | R/W             |

City of Sugar Hill: Medium Density Single Family Residential (RS100), Light Manufacturing (LM)