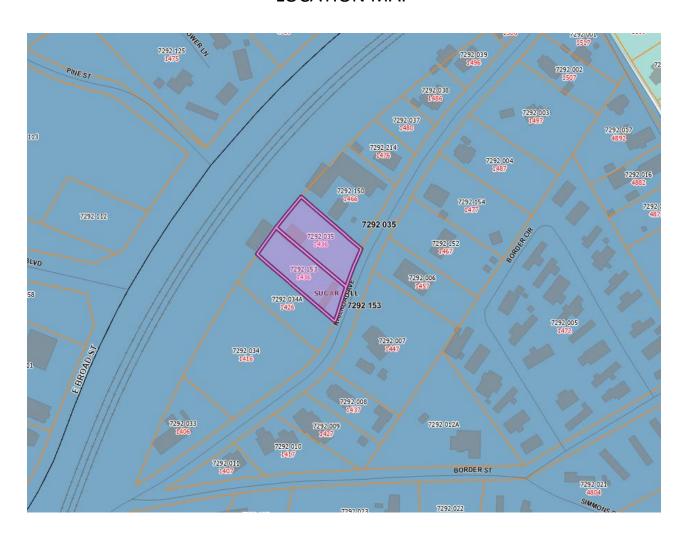

#### **DISCUSSION**

- The subject parcels are located along Railroad Avenue, bounded by a railroad right-of-way to the west, and is located near the Highway 20 and Peachtree Industrial Boulevard corridors.
- The area is characterized with a mix of residential, industrial, and commercial uses.
- The two subject parcels total 0.78 acres. The proposed development consists of rehabilitating the existing abandoned property into a 4,800 square foot contractor's office with warehousing for construction materials. The applicant has expressed interest in developing the site to expand the operations of the applicant's gutter business.
- The site is currently overgrown and in disrepair. A mobile home was previously located on the property.

#### **BACKGROUND**

Applicant/Owner: Joshua Bowie / Travis Breiner

Existing Zoning: RS-100

Request(s): Rezone to LM

Purpose: Contractor's office and warehousing

Property Size:  $\pm 0.78$  acres

Location: 1436 Railroad Avenue

Tax parcels: R7292-035 & 153

Public Notice: Letters to adjoining owners via USPS regular mail on 2-7-25

Sign posted at 5243 Sycamore Road on 2-7-25

Ad in legal section of Gwinnett Daily Post on 2-9-25, 2-26-25, and 3-9-25