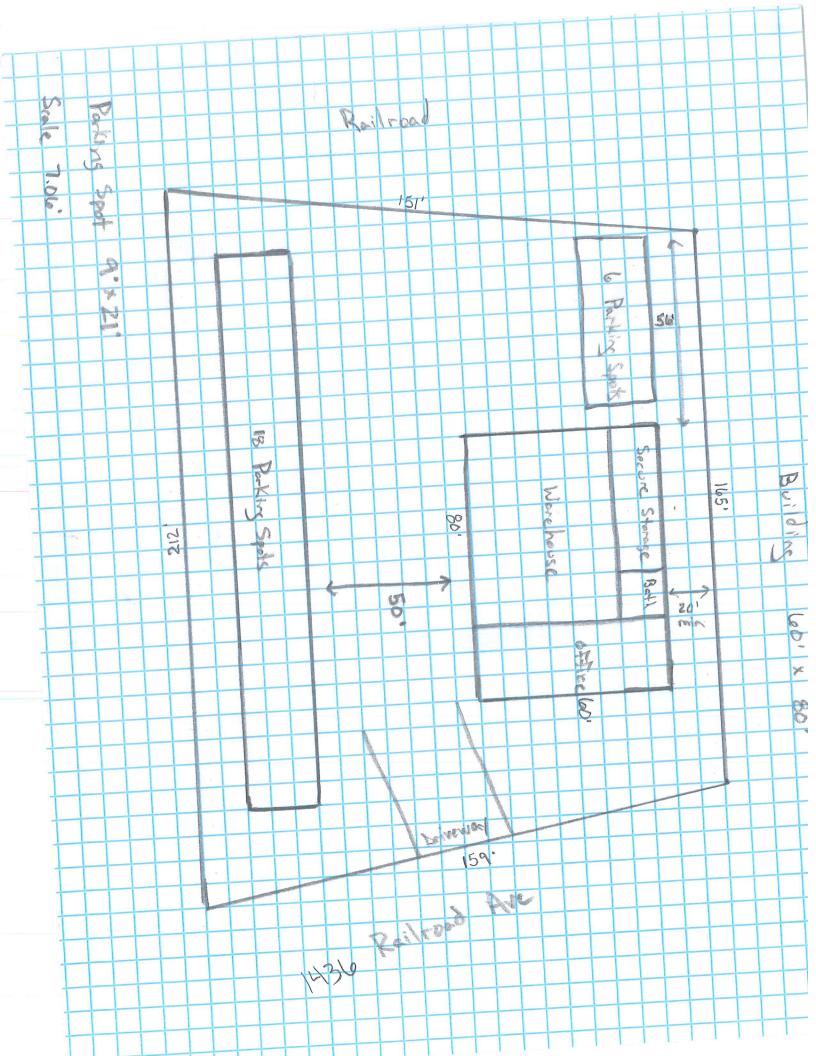

#### **DISCUSSION**

- The subject parcels are located along Railroad Avenue, bounded by a railroad right-of-way to the west, and is located near the Highway 20 and Peachtree Industrial Boulevard corridors.
- The area is characterized with a mix of residential, industrial, and commercial uses.
- The two subject parcels total 0.78 acres. The proposed development consists of rehabilitating the existing abandoned property into a 4,800 square foot contractor's office with warehousing for construction materials. The applicant has expressed interest in developing the site to expand the operations of the applicant's gutter business.
- The site is currently overgrown and in disrepair. A mobile home was previously located on the property.

- The proposed project would complement existing uses nearby. The parcel directly to the north is currently zoned LM and is home to a sign manufacturing business. An auto repair shop and self-storage facility are located nearby to the south. Parcels directly adjacent to the south have been vacant for several decades.
- A total of 24 off-street parking spaces are proposed. All development standards will apply when the project is brought in for civil construction plan review, including but not limited to driveway access, permissible parking areas, and vertical construction.
- A light manufacturing zoning designation against a residential zoning would create the requirement of a 50' undisturbed buffer. The applicant is requesting a reduction of the zoning buffer to the south against residentially zoned property described as 1426 Railroad Ave (Parcel R7-292-034A) from 50' to 20'. This property is presently zoned medium density single family residential. This buffer reduction would provide space for the access drive and sufficient parking spaces for the office/warehouse. No improvements are present on 1426 Railroad Ave. All other setback requirements are in compliance with the Zoning Ordinance.
- No elevations of the proposed structure were submitted with this application. The structure
  will need to comply with all relevant requirements of the Zoning Ordinance and applicable
  building codes.

### **EXHIBIT 1**

#### **Property Address**

1436 Railroad Ave

#### **Parcel Numbers**

7292 035 7292 153

#### **Current Zoning**

RS100

#### **Proposed Zoning**

BG

#### Variance Request

Applicant requests a buffer variance to 20' for the parking and appurtenant improvements along the west property line.

Zoning Concept Plan NTS

2/5/2025

| CASE #: <u>R7 25-007</u> PERMIT FILE # <u>A25-0005</u> DATE RECEIVED: <u>2/4/25</u>                                                                                              |  |  |  |
|----------------------------------------------------------------------------------------------------------------------------------------------------------------------------------|--|--|--|
| Reviewed by: Date Accepted:                                                                                                                                                      |  |  |  |
| APPLICATION                                                                                                                                                                      |  |  |  |
| CHECK ONE:ANNEXATION/REZONINGREZONINGCHANGE IN CONDITIONSSPECIAL USE PERMIT                                                                                                      |  |  |  |
| APPLICANT INFORMATION                                                                                                                                                            |  |  |  |
| Name: Joshua Bowile Address: 464 Emerald Lake Lone                                                                                                                               |  |  |  |
| Phone: 770-366-2717 Sugar Hill, GA 30518                                                                                                                                         |  |  |  |
| Fax: jbovie Ol Canail con                                                                                                                                                        |  |  |  |
| Signature: Date : Date :                                                                                                                                                         |  |  |  |
| OWNER INFORMATION                                                                                                                                                                |  |  |  |
| IF MULTIPLE PROPERTY OWNERS FILL OUT MASTER APPLICATION AND ONE APPLICATION FOR EACH APPLICANT.                                                                                  |  |  |  |
| Name: Travis Breiner Address: 2130 Appleton Cir                                                                                                                                  |  |  |  |
| Phone: 404-915-6988 Lawrenceville, GA 30043                                                                                                                                      |  |  |  |
| Fax: Email:                                                                                                                                                                      |  |  |  |
| Signature:                                                                                                                                                                       |  |  |  |
|                                                                                                                                                                                  |  |  |  |
| CONTACT INFORMATION                                                                                                                                                              |  |  |  |
| Name: Toshua Bowic Phone: (770) 366-2717                                                                                                                                         |  |  |  |
| Fax: Email: Email: Sovie Olegnail.com                                                                                                                                            |  |  |  |
| * Include any person having a property interest and any person having a financial interest in any business entity having property interest (use additional sheets if necessary). |  |  |  |
| PROPERTY INFORMATION:                                                                                                                                                            |  |  |  |
| IF MULTIPLE PROPERTY OWNERS FILL OUT MASTER APPLICATION AND ONE APPLICATION FOR EACH APPLICANT.                                                                                  |  |  |  |
| Map Reference Number(s) (Tax Parcel Identification Number or PIN #) 7297 035 7297 153 Acreage: .40 , .38                                                                         |  |  |  |
| Number of Existing Housing Units: Number of Proposed Housing Units: Current Population:                                                                                          |  |  |  |
| Street Address: 1436 Railroad Ave Sugar Hill, GA 30518                                                                                                                           |  |  |  |
| PRESENT ZONING DISTRICT: REQUESTED ZONING DISTRICT: LM                                                                                                                           |  |  |  |
| Proposed Development Diffice Warehouse for Gutter Company                                                                                                                        |  |  |  |
| Adjacent Zonings: NORTH: LAN EAST: KSLOO SOUTH: RSLOO WEST: Kestrood tracks                                                                                                      |  |  |  |
| Residential Development Non-Residential Development                                                                                                                              |  |  |  |
| # of Lots/Dwelling Units: # of Lots/Buildings:                                                                                                                                   |  |  |  |
| Dwelling Unit Size (sq. ft.): Total Gross Square Feet:                                                                                                                           |  |  |  |
| Net Density: Density:                                                                                                                                                            |  |  |  |
|                                                                                                                                                                                  |  |  |  |
| PLEASE CHECK THE FOLLOWING IF APPLICABLE:DRI (Development of Regional Impact)Within 2,000 feet of the Chattahoochee River                                                        |  |  |  |
|                                                                                                                                                                                  |  |  |  |
| Request for Special Conditions or Variance(s) (Set back, Parking, Buffers, etc):                                                                                                 |  |  |  |
|                                                                                                                                                                                  |  |  |  |
|                                                                                                                                                                                  |  |  |  |
|                                                                                                                                                                                  |  |  |  |