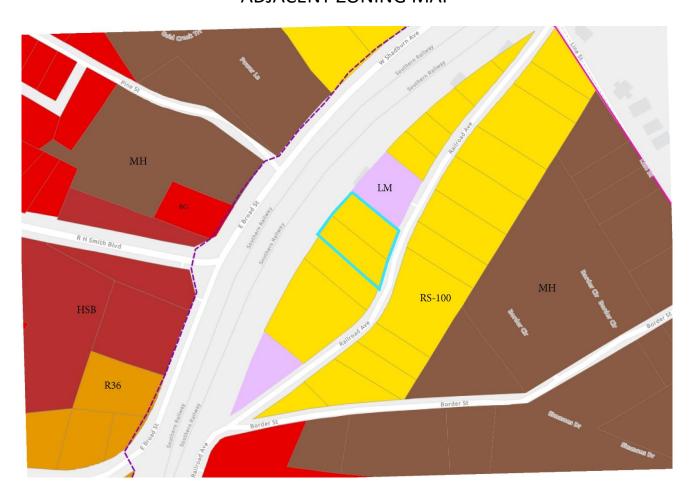

#### Surrounding Land Use and Zoning

| Direction | Existing Land Use        | Existing Zoning |
|-----------|--------------------------|-----------------|
| North     | Sign Fabrication Shop    | LM              |
| South     | Undeveloped/Abandoned    | RS100           |
| East      | G.O. Mauldin Subdivision | RS100           |
| West      | Railroad Right of Way    | R/W             |

City of Sugar Hill: Medium Density Single Family Residential (RS100), Light Manufacturing (LM)

- The proposed project would complement existing uses nearby. The parcel directly to the north is currently zoned LM and is home to a sign manufacturing business. An auto repair shop and self-storage facility are located nearby to the south. Parcels directly adjacent to the south have been vacant for several decades.
- A total of 24 off-street parking spaces are proposed. All development standards will apply when the project is brought in for civil construction plan review, including but not limited to driveway access, permissible parking areas, and vertical construction.
- A light manufacturing zoning designation against a residential zoning would create the requirement of a 50' undisturbed buffer. The applicant is requesting a reduction of the zoning buffer to the south against residentially zoned property described as 1426 Railroad Ave (Parcel R7-292-034A) from 50' to 20'. This property is presently zoned medium density single family residential. This buffer reduction would provide space for the access drive and sufficient parking spaces for the office/warehouse. No improvements are present on 1426 Railroad Ave. All other setback requirements are in compliance with the Zoning Ordinance.
- No elevations of the proposed structure were submitted with this application. The structure
  will need to comply with all relevant requirements of the Zoning Ordinance and applicable
  building codes.