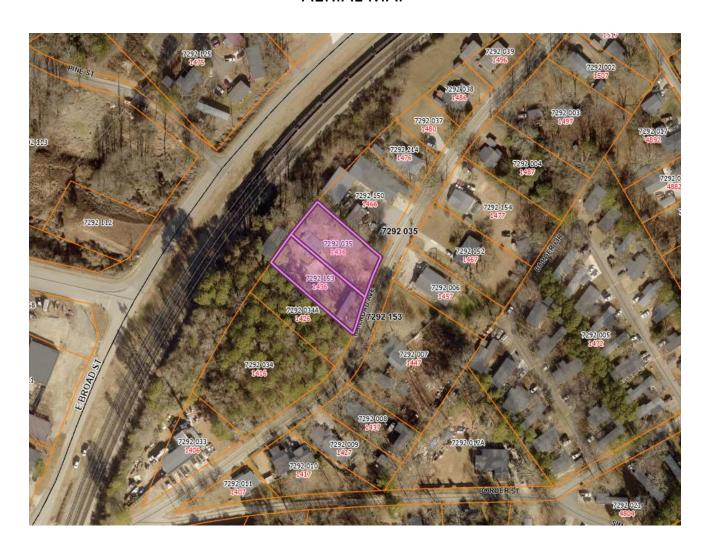

#### **DISCUSSION**

- The subject parcels are located along Railroad Avenue, bounded by a railroad right-of-way to the west, and is located near the Highway 20 and Peachtree Industrial Boulevard corridors.
- The area is characterized with a mix of residential, industrial, and commercial uses.
- The two subject parcels total 0.78 acres. The proposed development consists of rehabilitating the existing abandoned property into a 4,800 square foot contractor's office with warehousing for construction materials. The applicant has expressed interest in developing the site to expand the operations of the applicant's gutter business.
- The site is currently overgrown and in disrepair. A mobile home was previously located on the property.

- The proposed project would complement existing uses nearby. The parcel directly to the north is currently zoned LM and is home to a sign manufacturing business. An auto repair shop and self-storage facility are located nearby to the south. Parcels directly adjacent to the south have been vacant for several decades.
- A total of 24 off-street parking spaces are proposed. All development standards will apply when the project is brought in for civil construction plan review, including but not limited to driveway access, permissible parking areas, and vertical construction.
- A light manufacturing zoning designation against a residential zoning would create the requirement of a 50' undisturbed buffer. The applicant is requesting a reduction of the zoning buffer to the south against residentially zoned property described as 1426 Railroad Ave (Parcel R7-292-034A) from 50' to 20'. This property is presently zoned medium density single family residential. This buffer reduction would provide space for the access drive and sufficient parking spaces for the office/warehouse. No improvements are present on 1426 Railroad Ave. All other setback requirements are in compliance with the Zoning Ordinance.
- No elevations of the proposed structure were submitted with this application. The structure
  will need to comply with all relevant requirements of the Zoning Ordinance and applicable
  building codes.