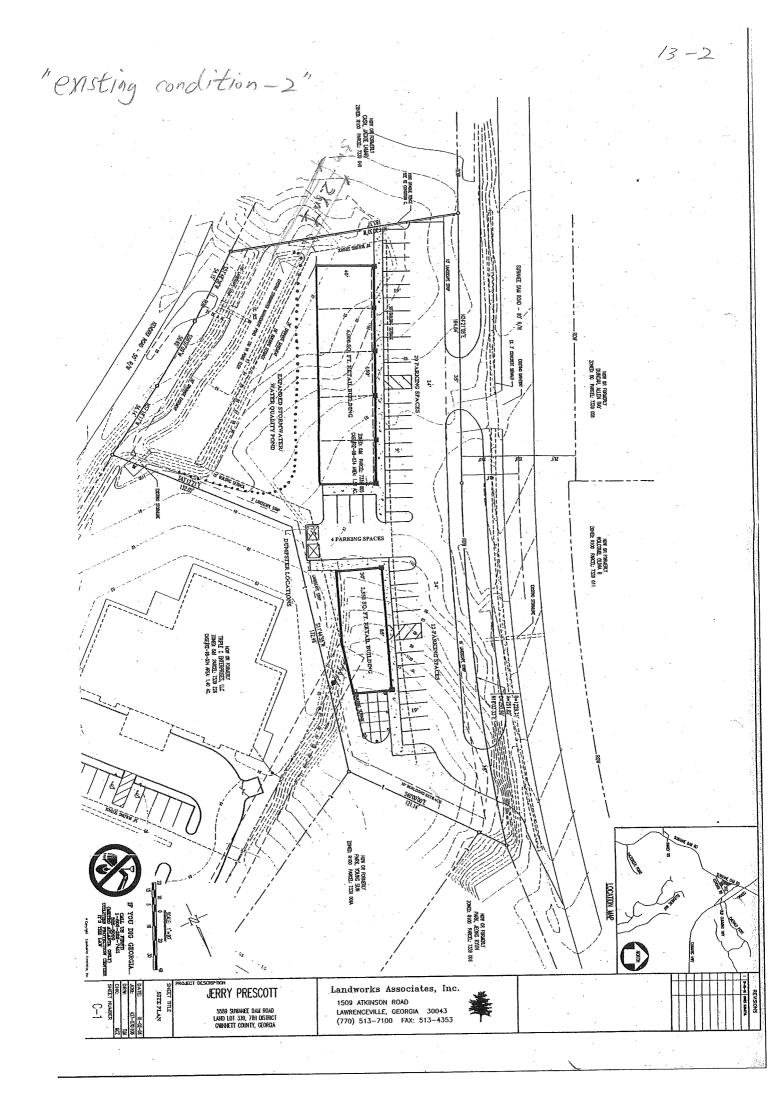

Density Mixed Use. The current proposal fits appropriately into all of these designations as a community-oriented shopping area and gathering space.

- Parcel 7339 006 is currently developed with a 1,220 square foot ranch constructed in 1985. Parcel 7339 006A is currently developed with an 876 square foot ranch constructed in 1956. Both structures are not inhabited. Parcel 7339 005 is currently vacant.
- The majority of parcel 7339 005 was annexed into the city pursuant to AX-08-001. These conditions are attached in this packet. Notably, the following conditions apply to the property presently:
  - Required zoning buffer reduced from 75' undisturbed to a 10' enhanced buffer.
  - A 6' opaque fence located adjacent to the day care.
  - Prohibition of certain uses including but not limited to fuel stations, service stations, and self-storage facilities.
- The original annexation request contemplated a traditional strip-mall type development with two access points on to Suwanee Dam Road, totaling 15,000 square feet.
- A portion of parcel 7339 005 is not located in the city and is a part of this request. Recent right-of-way acquisitions and construction associated with the Suwanee Dam Road intersection improvements have adjusted property lines since this project was first annexed. As such, approximately 0.13 acres of property associated with this parcel is located outside city limits.
- The current request increases the total square footage to 18,000, however the development is clustered into a mall-type setting. This cluster of buildings is located roughly on the subject annexation's new parcels. An outdoor wave pool is proposed as a potential centerpiece to the mall area. The remainder of the property is dedicated to parking, access improvements, and stormwater management.
- Two access points are provided to the property:
  - The first is a full access intersection with Suwanee Dam Road, generally aligned with an existing curb cut across the street associated with a residential neighborhood. Coordination with county and city entities will be required in order to create a safe intersection for motorists in the immediate area.
  - The second access point is located on Henry Bailey Road, just before its termination into a cul-de-sac. Again, coordination with city and county entities will be required for safe traffic movements.
- The applicant has identified a variance, listed below:
  - <u>The applicant is requesting a variance to the front yard setback adjacent</u> to both major and minor streets (40' and 30' respectively) to 10'. This will allow for the construction of the clustered development adjacent to the roadway. Staff supports this variance request as it is conducive to creating a mall-type development. The right-of-way width adjacent to Suwanee Dam Road is such that the buildings will still be set back approximately 50' from the back of curb, while along Henry Bailey Road the setback is more appropriate for potential pedestrians.
- The following were identified as potential variances in the application, but upon review, are not necessary. They are explained below for clarity.

- <u>The applicant is requesting a variance to allow for a parking lot to be</u> <u>constructed 10' from the property line.</u> This is permitted within the Zoning Ordinance.
- <u>The applicant is requesting to build an access street 10' from the property</u> <u>line adjacent to the daycare.</u> A fence will be constructed between the two. This is permitted within the Zoning Ordinance.
- The applicant is requesting to build a 2,000 square foot rooftop area overlooking the courtyard. The maximum permitted height within the BG zoning district is 45'. So long as the proposed structure does not exceed this, this is permitted within the zoning ordinance.
- A 10' landscape strip is proposed along Henry Bailey Road and adjacent to the daycare. A fence is proposed along the property line adjacent to the daycare.