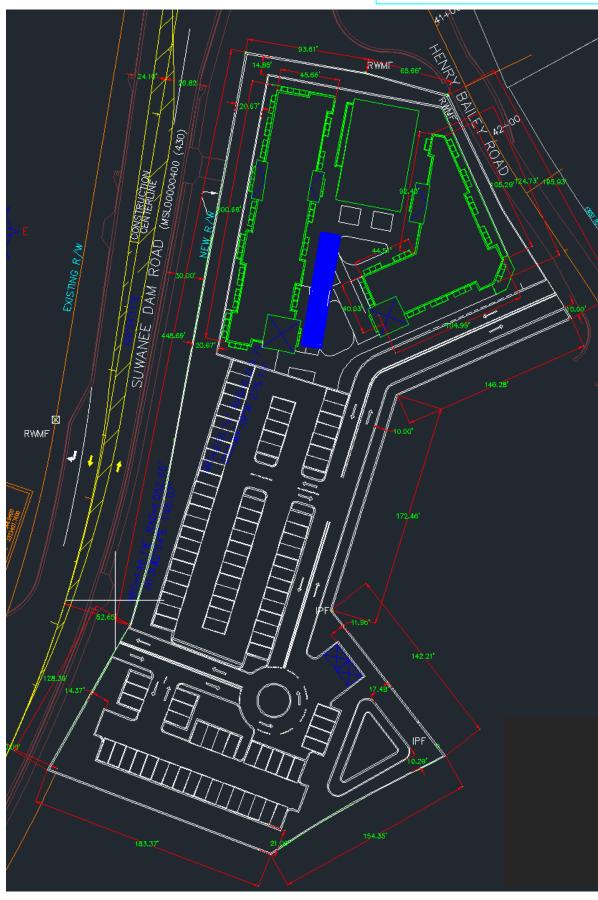

Density Mixed Use. The current proposal fits appropriately into all of these designations as a community-oriented shopping area and gathering space.

- Parcel 7339 006 is currently developed with a 1,220 square foot ranch constructed in 1985. Parcel 7339 006A is currently developed with an 876 square foot ranch constructed in 1956. Both structures are not inhabited. Parcel 7339 005 is currently vacant.
- The majority of parcel 7339 005 was annexed into the city pursuant to AX-08-001. These conditions are attached in this packet. Notably, the following conditions apply to the property presently:
  - Required zoning buffer reduced from 75' undisturbed to a 10' enhanced buffer.
  - A 6' opaque fence located adjacent to the day care.
  - Prohibition of certain uses including but not limited to fuel stations, service stations, and self-storage facilities.
- The original annexation request contemplated a traditional strip-mall type development with two access points on to Suwanee Dam Road, totaling 15,000 square feet.
- A portion of parcel 7339 005 is not located in the city and is a part of this request. Recent right-of-way acquisitions and construction associated with the Suwanee Dam Road intersection improvements have adjusted property lines since this project was first annexed. As such, approximately 0.13 acres of property associated with this parcel is located outside city limits.
- The current request increases the total square footage to 18,000, however the development is clustered into a mall-type setting. This cluster of buildings is located roughly on the subject annexation's new parcels. An outdoor wave pool is proposed as a potential centerpiece to the mall area. The remainder of the property is dedicated to parking, access improvements, and stormwater management.
- Two access points are provided to the property:
  - The first is a full access intersection with Suwanee Dam Road, generally aligned with an existing curb cut across the street associated with a residential neighborhood. Coordination with county and city entities will be required in order to create a safe intersection for motorists in the immediate area.
  - The second access point is located on Henry Bailey Road, just before its termination into a cul-de-sac. Again, coordination with city and county entities will be required for safe traffic movements.
- The applicant has identified a variance, listed below:
  - <u>The applicant is requesting a variance to the front yard setback adjacent</u> to both major and minor streets (40' and 30' respectively) to 10'. This will allow for the construction of the clustered development adjacent to the roadway. Staff supports this variance request as it is conducive to creating a mall-type development. The right-of-way width adjacent to Suwanee Dam Road is such that the buildings will still be set back approximately 50' from the back of curb, while along Henry Bailey Road the setback is more appropriate for potential pedestrians.
- The following were identified as potential variances in the application, but upon review, are not necessary. They are explained below for clarity.