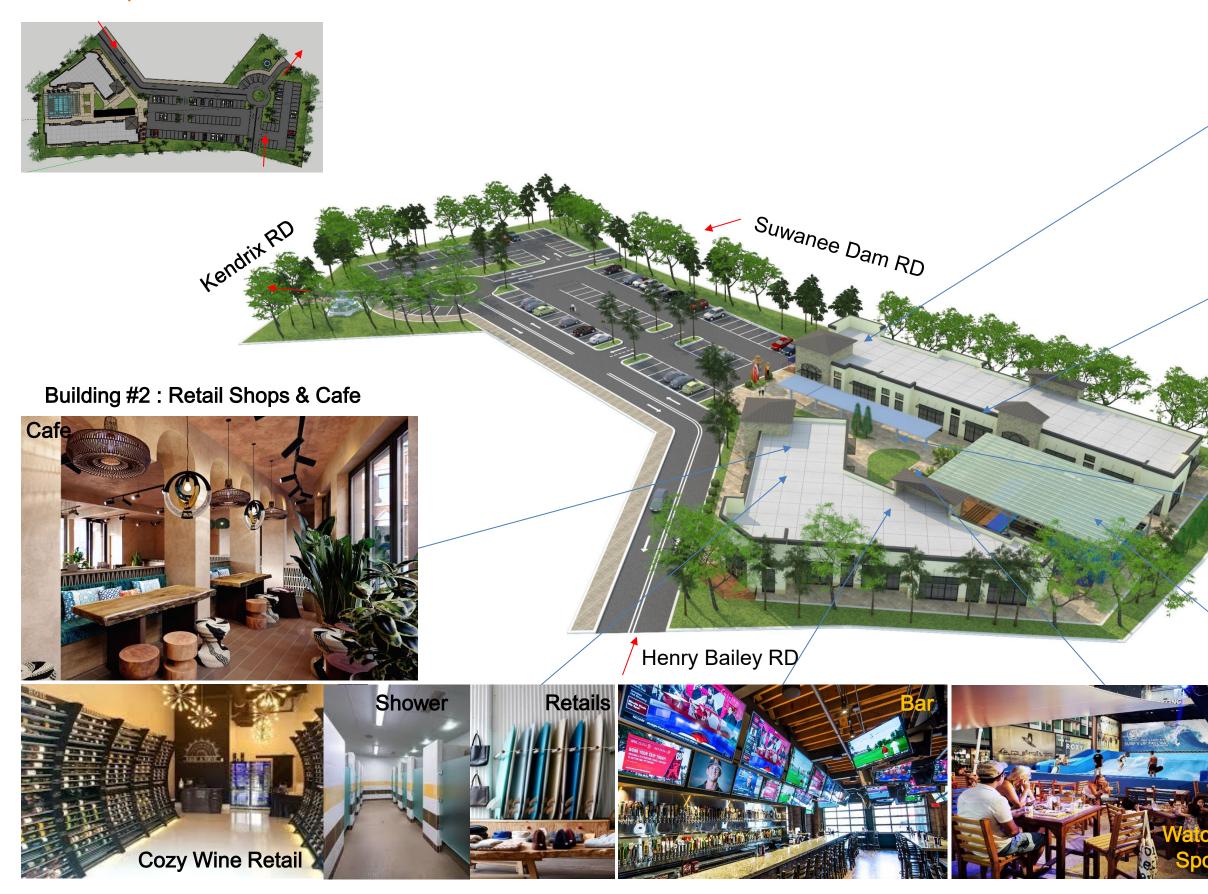

### Recommend approval of annexation and rezoning to BG with the following conditions:

- 1. The conditions associated with AX-08-001 shall remain in full force and effect on R7339 005 and shall also be applied to R7339 006 and 006A (Exhibit 1).
- 2. A 10' enhanced landscape strip shall be provided along the entire perimeter of the development.
- 3. A 6' opaque fence, constructed of wood, brick, or stone, shall be provided along Parcel R7339 226, the frontage along Kendrix Road, and Parcel 7339 049.
- 4. The development shall substantially conform to the site plan (Exhibit 2), particularly regarding its general features, placement, and alignments. However, alterations necessary to accommodate other conditions specified herein are permitted without additional Mayor and City Council approval, provided they align with the spirit and context of the approval as determined by the Planning Department.

Density Mixed Use. The current proposal fits appropriately into all of these designations as a community-oriented shopping area and gathering space.

- Parcel 7339 006 is currently developed with a 1,220 square foot ranch constructed in 1985. Parcel 7339 006A is currently developed with an 876 square foot ranch constructed in 1956. Both structures are not inhabited. Parcel 7339 005 is currently vacant.
- The majority of parcel 7339 005 was annexed into the city pursuant to AX-08-001. These conditions are attached in this packet. Notably, the following conditions apply to the property presently:
  - Required zoning buffer reduced from 75' undisturbed to a 10' enhanced buffer.
  - A 6' opaque fence located adjacent to the day care.
  - Prohibition of certain uses including but not limited to fuel stations, service stations, and self-storage facilities.
- The original annexation request contemplated a traditional strip-mall type development with two access points on to Suwanee Dam Road, totaling 15,000 square feet.
- A portion of parcel 7339 005 is not located in the city and is a part of this request. Recent right-of-way acquisitions and construction associated with the Suwanee Dam Road intersection improvements have adjusted property lines since this project was first annexed. As such, approximately 0.13 acres of property associated with this parcel is located outside city limits.
- The current request increases the total square footage to 18,000, however the development is clustered into a mall-type setting. This cluster of buildings is located roughly on the subject annexation's new parcels. An outdoor wave pool is proposed as a potential centerpiece to the mall area. The remainder of the property is dedicated to parking, access improvements, and stormwater management.
- Two access points are provided to the property:
  - The first is a full access intersection with Suwanee Dam Road, generally aligned with an existing curb cut across the street associated with a residential neighborhood. Coordination with county and city entities will be required in order to create a safe intersection for motorists in the immediate area.
  - The second access point is located on Henry Bailey Road, just before its termination into a cul-de-sac. Again, coordination with city and county entities will be required for safe traffic movements.
- The applicant has identified a variance, listed below:
  - <u>The applicant is requesting a variance to the front yard setback adjacent</u> to both major and minor streets (40' and 30' respectively) to 10'. This will allow for the construction of the clustered development adjacent to the roadway. Staff supports this variance request as it is conducive to creating a mall-type development. The right-of-way width adjacent to Suwanee Dam Road is such that the buildings will still be set back approximately 50' from the back of curb, while along Henry Bailey Road the setback is more appropriate for potential pedestrians.
- The following were identified as potential variances in the application, but upon review, are not necessary. They are explained below for clarity.

- <u>The applicant is requesting a variance to allow for a parking lot to be</u> <u>constructed 10' from the property line.</u> This is permitted within the Zoning Ordinance.
- <u>The applicant is requesting to build an access street 10' from the property</u> <u>line adjacent to the daycare.</u> A fence will be constructed between the two. This is permitted within the Zoning Ordinance.
- The applicant is requesting to build a 2,000 square foot rooftop area overlooking the courtyard. The maximum permitted height within the BG zoning district is 45'. So long as the proposed structure does not exceed this, this is permitted within the zoning ordinance.
- A 10' landscape strip is proposed along Henry Bailey Road and adjacent to the daycare. A fence is proposed along the property line adjacent to the daycare.