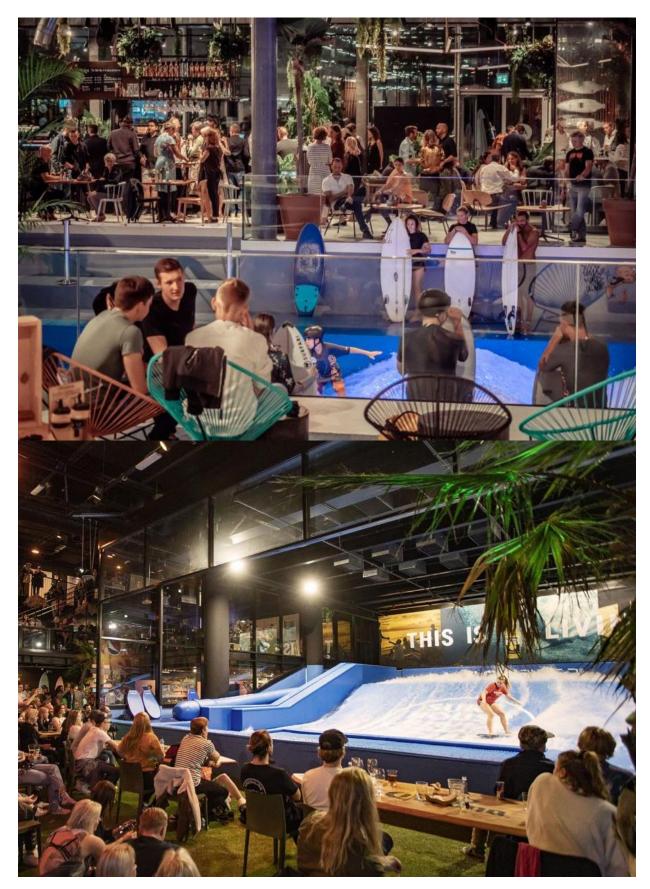

Density Mixed Use. The current proposal fits appropriately into all of these designations as a community-oriented shopping area and gathering space.

- Parcel 7339 006 is currently developed with a 1,220 square foot ranch constructed in 1985. Parcel 7339 006A is currently developed with an 876 square foot ranch constructed in 1956. Both structures are not inhabited. Parcel 7339 005 is currently vacant.
- The majority of parcel 7339 005 was annexed into the city pursuant to AX-08-001. These conditions are attached in this packet. Notably, the following conditions apply to the property presently:
  - Required zoning buffer reduced from 75' undisturbed to a 10' enhanced buffer.
  - A 6' opaque fence located adjacent to the day care.
  - Prohibition of certain uses including but not limited to fuel stations, service stations, and self-storage facilities.
- The original annexation request contemplated a traditional strip-mall type development with two access points on to Suwanee Dam Road, totaling 15,000 square feet.
- A portion of parcel 7339 005 is not located in the city and is a part of this request. Recent right-of-way acquisitions and construction associated with the Suwanee Dam Road intersection improvements have adjusted property lines since this project was first annexed. As such, approximately 0.13 acres of property associated with this parcel is located outside city limits.
- The current request increases the total square footage to 18,000, however the development is clustered into a mall-type setting. This cluster of buildings is located roughly on the subject annexation's new parcels. An outdoor wave pool is proposed as a potential centerpiece to the mall area. The remainder of the property is dedicated to parking, access improvements, and stormwater management.
- Two access points are provided to the property:
  - The first is a full access intersection with Suwanee Dam Road, generally aligned with an existing curb cut across the street associated with a residential neighborhood. Coordination with county and city entities will be required in order to create a safe intersection for motorists in the immediate area.
  - The second access point is located on Henry Bailey Road, just before its termination into a cul-de-sac. Again, coordination with city and county entities will be required for safe traffic movements.
- The applicant has identified a variance, listed below:
  - <u>The applicant is requesting a variance to the front yard setback adjacent</u> to both major and minor streets (40' and 30' respectively) to 10'. This will allow for the construction of the clustered development adjacent to the roadway. Staff supports this variance request as it is conducive to creating a mall-type development. The right-of-way width adjacent to Suwanee Dam Road is such that the buildings will still be set back approximately 50' from the back of curb, while along Henry Bailey Road the setback is more appropriate for potential pedestrians.
- The following were identified as potential variances in the application, but upon review, are not necessary. They are explained below for clarity.