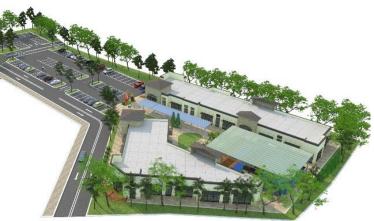

### Recommend approval of annexation and rezoning to BG with the following conditions:

- 1. The conditions associated with AX-08-001 shall remain in full force and effect on R7339 005 and shall also be applied to R7339 006 and 006A (Exhibit 1).
- 2. A 10' enhanced landscape strip shall be provided along the entire perimeter of the development.
- 3. A 6' opaque fence, constructed of wood, brick, or stone, shall be provided along Parcel R7339 226, the frontage along Kendrix Road, and Parcel 7339 049.
- 4. The development shall substantially conform to the site plan (Exhibit 2), particularly regarding its general features, placement, and alignments. However, alterations necessary to accommodate other conditions specified herein are permitted without additional Mayor and City Council approval, provided they align with the spirit and context of the approval as determined by the Planning Department.

Density Mixed Use. The current proposal fits appropriately into all of these designations as a community-oriented shopping area and gathering space.

- Parcel 7339 006 is currently developed with a 1,220 square foot ranch constructed in 1985. Parcel 7339 006A is currently developed with an 876 square foot ranch constructed in 1956. Both structures are not inhabited. Parcel 7339 005 is currently vacant.
- The majority of parcel 7339 005 was annexed into the city pursuant to AX-08-001. These conditions are attached in this packet. Notably, the following conditions apply to the property presently:
  - Required zoning buffer reduced from 75' undisturbed to a 10' enhanced buffer.
  - A 6' opaque fence located adjacent to the day care.
  - Prohibition of certain uses including but not limited to fuel stations, service stations, and self-storage facilities.
- The original annexation request contemplated a traditional strip-mall type development with two access points on to Suwanee Dam Road, totaling 15,000 square feet.
- A portion of parcel 7339 005 is not located in the city and is a part of this request. Recent right-of-way acquisitions and construction associated with the Suwanee Dam Road intersection improvements have adjusted property lines since this project was first annexed. As such, approximately 0.13 acres of property associated with this parcel is located outside city limits.
- The current request increases the total square footage to 18,000, however the development is clustered into a mall-type setting. This cluster of buildings is located roughly on the subject annexation's new parcels. An outdoor wave pool is proposed as a potential centerpiece to the mall area. The remainder of the property is dedicated to parking, access improvements, and stormwater management.
- Two access points are provided to the property:
  - The first is a full access intersection with Suwanee Dam Road, generally aligned with an existing curb cut across the street associated with a residential neighborhood. Coordination with county and city entities will be required in order to create a safe intersection for motorists in the immediate area.
  - The second access point is located on Henry Bailey Road, just before its termination into a cul-de-sac. Again, coordination with city and county entities will be required for safe traffic movements.
- The applicant has identified a variance, listed below:
  - <u>The applicant is requesting a variance to the front yard setback adjacent</u> to both major and minor streets (40' and 30' respectively) to 10'. This will allow for the construction of the clustered development adjacent to the roadway. Staff supports this variance request as it is conducive to creating a mall-type development. The right-of-way width adjacent to Suwanee Dam Road is such that the buildings will still be set back approximately 50' from the back of curb, while along Henry Bailey Road the setback is more appropriate for potential pedestrians.
- The following were identified as potential variances in the application, but upon review, are not necessary. They are explained below for clarity.