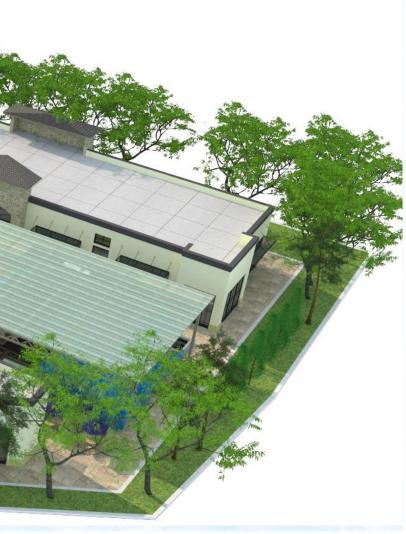

### Recommend approval of annexation and rezoning to BG with the following conditions:

- 1. The conditions associated with AX-08-001 shall remain in full force and effect on R7339 005 and shall also be applied to R7339 006 and 006A (Exhibit 1).
- 2. A 10' enhanced landscape strip shall be provided along the entire perimeter of the development.
- 3. A 6' opaque fence, constructed of wood, brick, or stone, shall be provided along Parcel R7339 226, the frontage along Kendrix Road, and Parcel 7339 049.
- 4. The development shall substantially conform to the site plan (Exhibit 2), particularly regarding its general features, placement, and alignments. However, alterations necessary to accommodate other conditions specified herein are permitted without additional Mayor and City Council approval, provided they align with the spirit and context of the approval as determined by the Planning Department.

Density Mixed Use. The current proposal fits appropriately into all of these designations as a community-oriented shopping area and gathering space.

- Parcel 7339 006 is currently developed with a 1,220 square foot ranch constructed in 1985. Parcel 7339 006A is currently developed with an 876 square foot ranch constructed in 1956. Both structures are not inhabited. Parcel 7339 005 is currently vacant.
- The majority of parcel 7339 005 was annexed into the city pursuant to AX-08-001. These conditions are attached in this packet. Notably, the following conditions apply to the property presently:
  - Required zoning buffer reduced from 75' undisturbed to a 10' enhanced buffer.
  - A 6' opaque fence located adjacent to the day care.
  - Prohibition of certain uses including but not limited to fuel stations, service stations, and self-storage facilities.
- The original annexation request contemplated a traditional strip-mall type development with two access points on to Suwanee Dam Road, totaling 15,000 square feet.
- A portion of parcel 7339 005 is not located in the city and is a part of this request. Recent right-of-way acquisitions and construction associated with the Suwanee Dam Road intersection improvements have adjusted property lines since this project was first annexed. As such, approximately 0.13 acres of property associated with this parcel is located outside city limits.
- The current request increases the total square footage to 18,000, however the development is clustered into a mall-type setting. This cluster of buildings is located roughly on the subject annexation's new parcels. An outdoor wave pool is proposed as a potential centerpiece to the mall area. The remainder of the property is dedicated to parking, access improvements, and stormwater management.
- Two access points are provided to the property:
  - The first is a full access intersection with Suwanee Dam Road, generally aligned with an existing curb cut across the street associated with a residential neighborhood. Coordination with county and city entities will be required in order to create a safe intersection for motorists in the immediate area.
  - The second access point is located on Henry Bailey Road, just before its termination into a cul-de-sac. Again, coordination with city and county entities will be required for safe traffic movements.
- The applicant has identified a variance, listed below:
  - <u>The applicant is requesting a variance to the front yard setback adjacent</u> to both major and minor streets (40' and 30' respectively) to 10'. This will allow for the construction of the clustered development adjacent to the roadway. Staff supports this variance request as it is conducive to creating a mall-type development. The right-of-way width adjacent to Suwanee Dam Road is such that the buildings will still be set back approximately 50' from the back of curb, while along Henry Bailey Road the setback is more appropriate for potential pedestrians.
- The following were identified as potential variances in the application, but upon review, are not necessary. They are explained below for clarity.