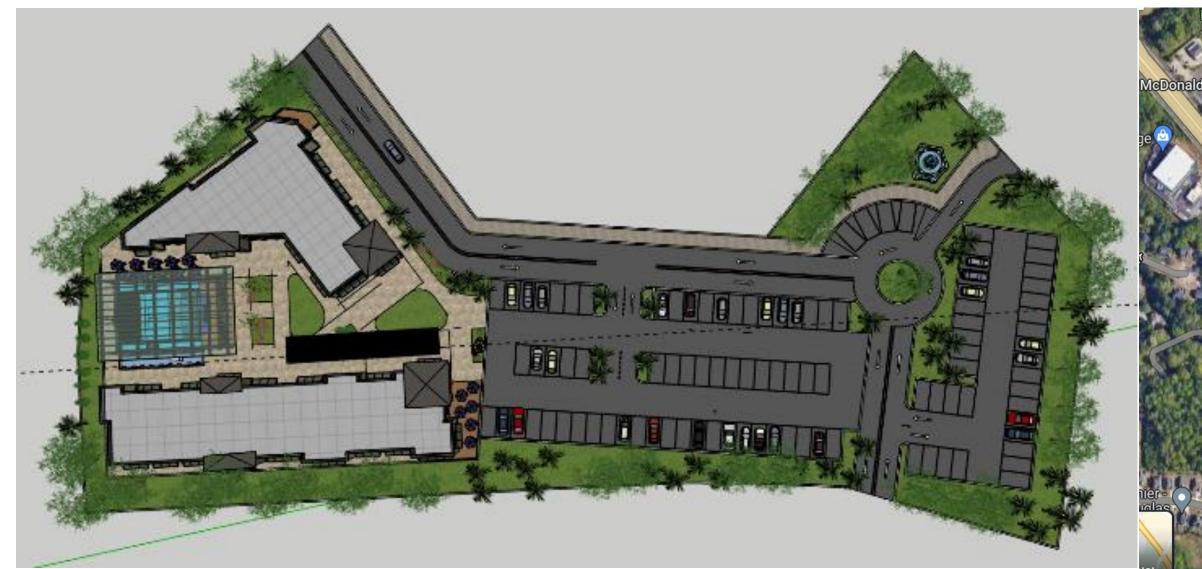

### Recommend approval of annexation and rezoning to BG with the following conditions:

- 1. The conditions associated with AX-08-001 shall remain in full force and effect on R7339 005 and shall also be applied to R7339 006 and 006A (Exhibit 1).
- 2. A 10' enhanced landscape strip shall be provided along the entire perimeter of the development.
- 3. A 6' opaque fence, constructed of wood, brick, or stone, shall be provided along Parcel R7339 226, the frontage along Kendrix Road, and Parcel 7339 049.
- 4. The development shall substantially conform to the site plan (Exhibit 2), particularly regarding its general features, placement, and alignments. However, alterations necessary to accommodate other conditions specified herein are permitted without additional Mayor and City Council approval, provided they align with the spirit and context of the approval as determined by the Planning Department.

Density Mixed Use. The current proposal fits appropriately into all of these designations as a community-oriented shopping area and gathering space.

- Parcel 7339 006 is currently developed with a 1,220 square foot ranch constructed in 1985. Parcel 7339 006A is currently developed with an 876 square foot ranch constructed in 1956. Both structures are not inhabited. Parcel 7339 005 is currently vacant.
- The majority of parcel 7339 005 was annexed into the city pursuant to AX-08-001. These conditions are attached in this packet. Notably, the following conditions apply to the property presently:
  - Required zoning buffer reduced from 75' undisturbed to a 10' enhanced buffer.
  - A 6' opaque fence located adjacent to the day care.
  - Prohibition of certain uses including but not limited to fuel stations, service stations, and self-storage facilities.
- The original annexation request contemplated a traditional strip-mall type development with two access points on to Suwanee Dam Road, totaling 15,000 square feet.
- A portion of parcel 7339 005 is not located in the city and is a part of this request. Recent right-of-way acquisitions and construction associated with the Suwanee Dam Road intersection improvements have adjusted property lines since this project was first annexed. As such, approximately 0.13 acres of property associated with this parcel is located outside city limits.
- The current request increases the total square footage to 18,000, however the development is clustered into a mall-type setting. This cluster of buildings is located roughly on the subject annexation's new parcels. An outdoor wave pool is proposed as a potential centerpiece to the mall area. The remainder of the property is dedicated to parking, access improvements, and stormwater management.
- Two access points are provided to the property:
  - The first is a full access intersection with Suwanee Dam Road, generally aligned with an existing curb cut across the street associated with a residential neighborhood. Coordination with county and city entities will be required in order to create a safe intersection for motorists in the immediate area.
  - The second access point is located on Henry Bailey Road, just before its termination into a cul-de-sac. Again, coordination with city and county entities will be required for safe traffic movements.
- The applicant has identified a variance, listed below:
  - <u>The applicant is requesting a variance to the front yard setback adjacent</u> to both major and minor streets (40' and 30' respectively) to 10'. This will allow for the construction of the clustered development adjacent to the roadway. Staff supports this variance request as it is conducive to creating a mall-type development. The right-of-way width adjacent to Suwanee Dam Road is such that the buildings will still be set back approximately 50' from the back of curb, while along Henry Bailey Road the setback is more appropriate for potential pedestrians.
- The following were identified as potential variances in the application, but upon review, are not necessary. They are explained below for clarity.

- <u>The applicant is requesting a variance to allow for a parking lot to be</u> <u>constructed 10' from the property line.</u> This is permitted within the Zoning Ordinance.
- <u>The applicant is requesting to build an access street 10' from the property</u> <u>line adjacent to the daycare.</u> A fence will be constructed between the two. This is permitted within the Zoning Ordinance.
- The applicant is requesting to build a 2,000 square foot rooftop area overlooking the courtyard. The maximum permitted height within the BG zoning district is 45'. So long as the proposed structure does not exceed this, this is permitted within the zoning ordinance.
- A 10' landscape strip is proposed along Henry Bailey Road and adjacent to the daycare. A fence is proposed along the property line adjacent to the daycare.