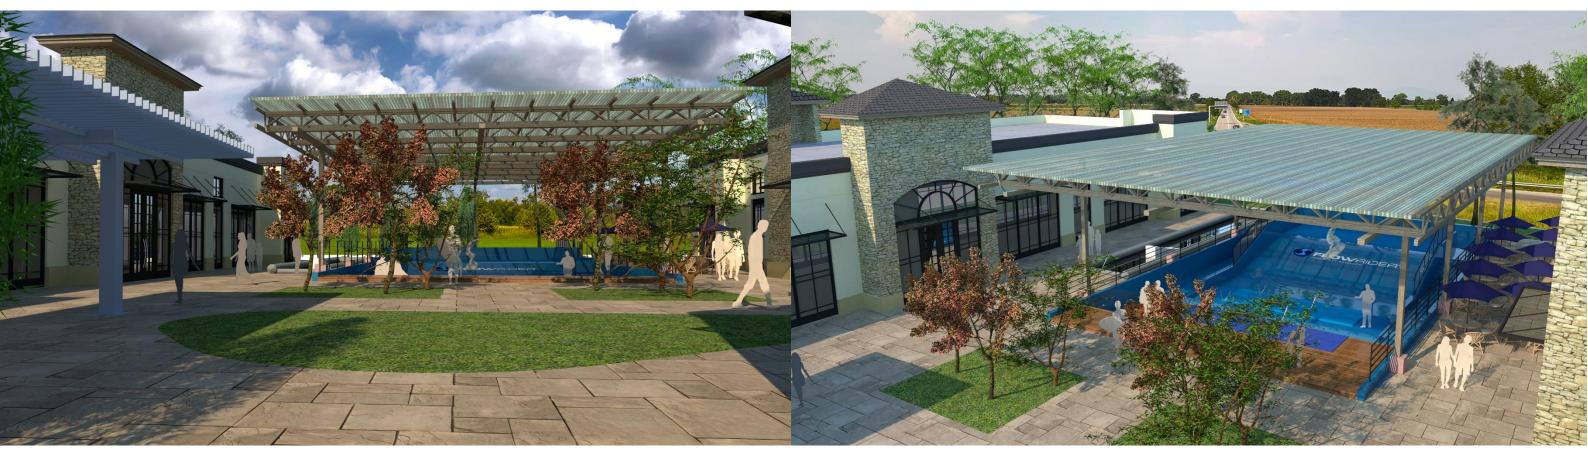

Density Mixed Use. The current proposal fits appropriately into all of these designations as a community-oriented shopping area and gathering space.

- Parcel 7339 006 is currently developed with a 1,220 square foot ranch constructed in 1985. Parcel 7339 006A is currently developed with an 876 square foot ranch constructed in 1956. Both structures are not inhabited. Parcel 7339 005 is currently vacant.
- The majority of parcel 7339 005 was annexed into the city pursuant to AX-08-001. These conditions are attached in this packet. Notably, the following conditions apply to the property presently:
  - Required zoning buffer reduced from 75' undisturbed to a 10' enhanced buffer.
  - A 6' opaque fence located adjacent to the day care.
  - Prohibition of certain uses including but not limited to fuel stations, service stations, and self-storage facilities.
- The original annexation request contemplated a traditional strip-mall type development with two access points on to Suwanee Dam Road, totaling 15,000 square feet.
- A portion of parcel 7339 005 is not located in the city and is a part of this request. Recent right-of-way acquisitions and construction associated with the Suwanee Dam Road intersection improvements have adjusted property lines since this project was first annexed. As such, approximately 0.13 acres of property associated with this parcel is located outside city limits.
- The current request increases the total square footage to 18,000, however the development is clustered into a mall-type setting. This cluster of buildings is located roughly on the subject annexation's new parcels. An outdoor wave pool is proposed as a potential centerpiece to the mall area. The remainder of the property is dedicated to parking, access improvements, and stormwater management.
- Two access points are provided to the property:
  - The first is a full access intersection with Suwanee Dam Road, generally aligned with an existing curb cut across the street associated with a residential neighborhood. Coordination with county and city entities will be required in order to create a safe intersection for motorists in the immediate area.
  - The second access point is located on Henry Bailey Road, just before its termination into a cul-de-sac. Again, coordination with city and county entities will be required for safe traffic movements.
- The applicant has identified a variance, listed below:
  - <u>The applicant is requesting a variance to the front yard setback adjacent</u> to both major and minor streets (40' and 30' respectively) to 10'. This will allow for the construction of the clustered development adjacent to the roadway. Staff supports this variance request as it is conducive to creating a mall-type development. The right-of-way width adjacent to Suwanee Dam Road is such that the buildings will still be set back approximately 50' from the back of curb, while along Henry Bailey Road the setback is more appropriate for potential pedestrians.
- The following were identified as potential variances in the application, but upon review, are not necessary. They are explained below for clarity.