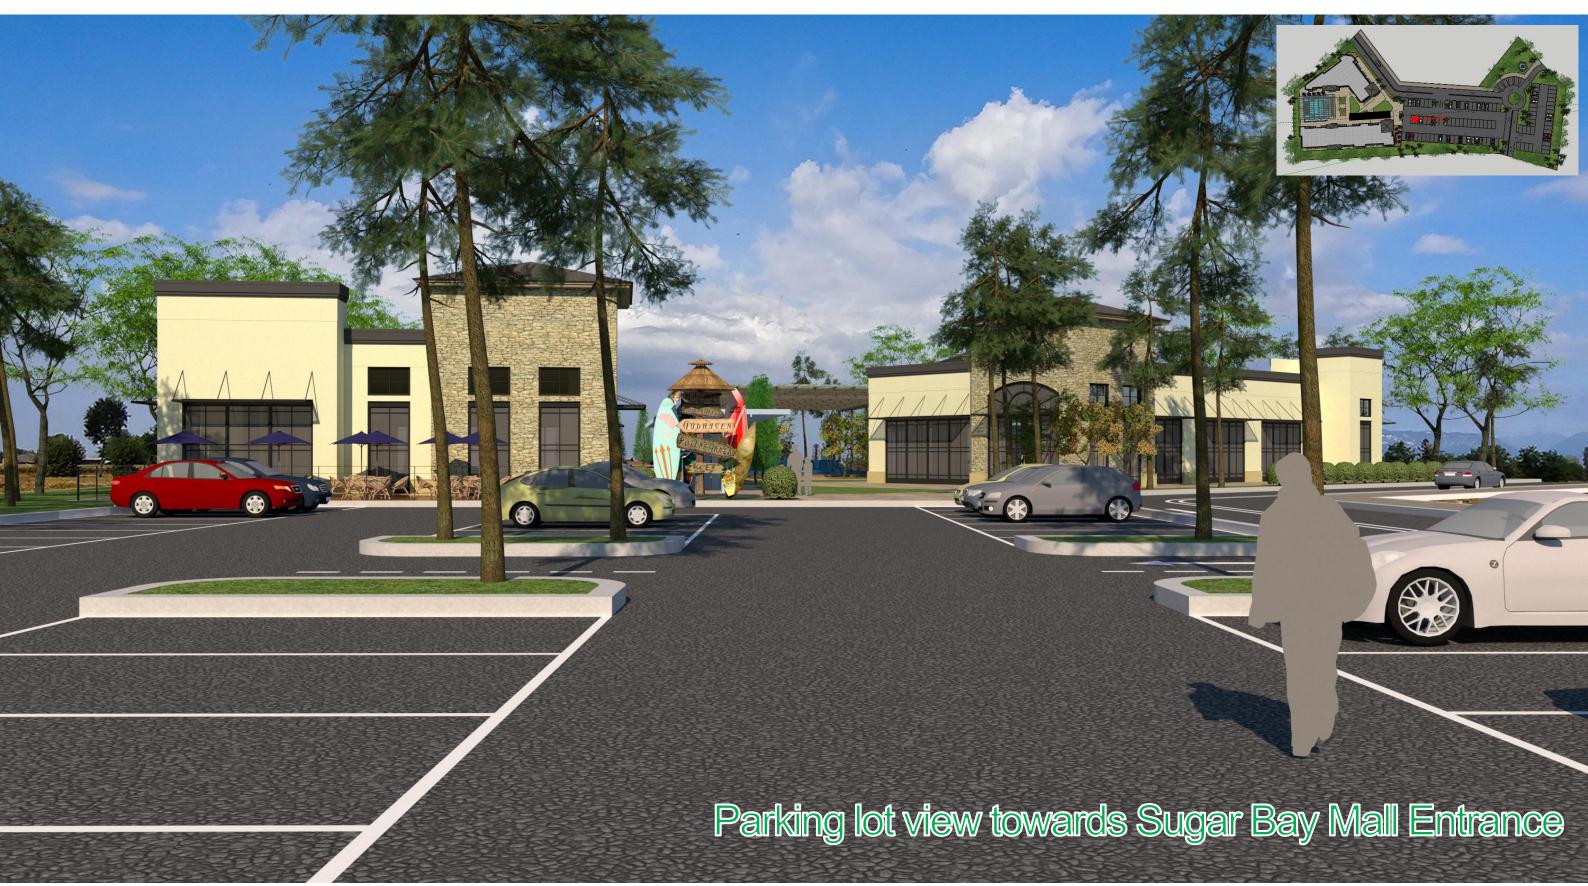

Density Mixed Use. The current proposal fits appropriately into all of these designations as a community-oriented shopping area and gathering space.

- Parcel 7339 006 is currently developed with a 1,220 square foot ranch constructed in 1985. Parcel 7339 006A is currently developed with an 876 square foot ranch constructed in 1956. Both structures are not inhabited. Parcel 7339 005 is currently vacant.
- The majority of parcel 7339 005 was annexed into the city pursuant to AX-08-001. These conditions are attached in this packet. Notably, the following conditions apply to the property presently:
  - Required zoning buffer reduced from 75' undisturbed to a 10' enhanced buffer.
  - A 6' opaque fence located adjacent to the day care.
  - Prohibition of certain uses including but not limited to fuel stations, service stations, and self-storage facilities.
- The original annexation request contemplated a traditional strip-mall type development with two access points on to Suwanee Dam Road, totaling 15,000 square feet.
- A portion of parcel 7339 005 is not located in the city and is a part of this request. Recent right-of-way acquisitions and construction associated with the Suwanee Dam Road intersection improvements have adjusted property lines since this project was first annexed. As such, approximately 0.13 acres of property associated with this parcel is located outside city limits.
- The current request increases the total square footage to 18,000, however the development is clustered into a mall-type setting. This cluster of buildings is located roughly on the subject annexation's new parcels. An outdoor wave pool is proposed as a potential centerpiece to the mall area. The remainder of the property is dedicated to parking, access improvements, and stormwater management.
- Two access points are provided to the property:
  - The first is a full access intersection with Suwanee Dam Road, generally aligned with an existing curb cut across the street associated with a residential neighborhood. Coordination with county and city entities will be required in order to create a safe intersection for motorists in the immediate area.
  - The second access point is located on Henry Bailey Road, just before its termination into a cul-de-sac. Again, coordination with city and county entities will be required for safe traffic movements.
- The applicant has identified a variance, listed below:
  - <u>The applicant is requesting a variance to the front yard setback adjacent</u> to both major and minor streets (40' and 30' respectively) to 10'. This will allow for the construction of the clustered development adjacent to the roadway. Staff supports this variance request as it is conducive to creating a mall-type development. The right-of-way width adjacent to Suwanee Dam Road is such that the buildings will still be set back approximately 50' from the back of curb, while along Henry Bailey Road the setback is more appropriate for potential pedestrians.
- The following were identified as potential variances in the application, but upon review, are not necessary. They are explained below for clarity.

- <u>The applicant is requesting a variance to allow for a parking lot to be</u> <u>constructed 10' from the property line.</u> This is permitted within the Zoning Ordinance.
- <u>The applicant is requesting to build an access street 10' from the property</u> <u>line adjacent to the daycare.</u> A fence will be constructed between the two. This is permitted within the Zoning Ordinance.
- The applicant is requesting to build a 2,000 square foot rooftop area overlooking the courtyard. The maximum permitted height within the BG zoning district is 45'. So long as the proposed structure does not exceed this, this is permitted within the zoning ordinance.
- A 10' landscape strip is proposed along Henry Bailey Road and adjacent to the daycare. A fence is proposed along the property line adjacent to the daycare.