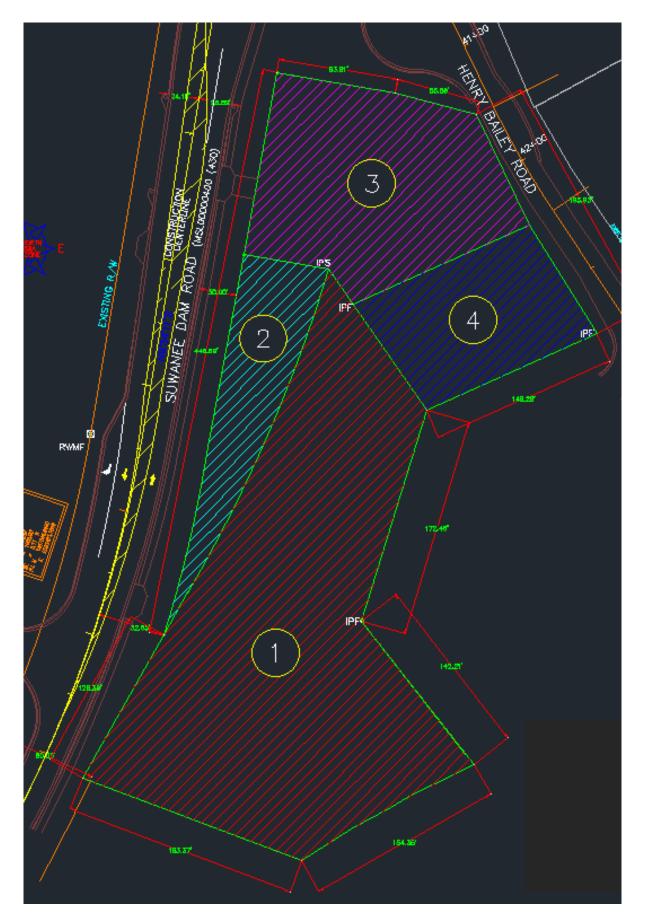

Density Mixed Use. The current proposal fits appropriately into all of these designations as a community-oriented shopping area and gathering space.

- Parcel 7339 006 is currently developed with a 1,220 square foot ranch constructed in 1985. Parcel 7339 006A is currently developed with an 876 square foot ranch constructed in 1956. Both structures are not inhabited. Parcel 7339 005 is currently vacant.
- The majority of parcel 7339 005 was annexed into the city pursuant to AX-08-001. These conditions are attached in this packet. Notably, the following conditions apply to the property presently:
  - Required zoning buffer reduced from 75' undisturbed to a 10' enhanced buffer.
  - A 6' opaque fence located adjacent to the day care.
  - Prohibition of certain uses including but not limited to fuel stations, service stations, and self-storage facilities.
- The original annexation request contemplated a traditional strip-mall type development with two access points on to Suwanee Dam Road, totaling 15,000 square feet.
- A portion of parcel 7339 005 is not located in the city and is a part of this request. Recent right-of-way acquisitions and construction associated with the Suwanee Dam Road intersection improvements have adjusted property lines since this project was first annexed. As such, approximately 0.13 acres of property associated with this parcel is located outside city limits.
- The current request increases the total square footage to 18,000, however the development is clustered into a mall-type setting. This cluster of buildings is located roughly on the subject annexation's new parcels. An outdoor wave pool is proposed as a potential centerpiece to the mall area. The remainder of the property is dedicated to parking, access improvements, and stormwater management.
- Two access points are provided to the property:
  - The first is a full access intersection with Suwanee Dam Road, generally aligned with an existing curb cut across the street associated with a residential neighborhood. Coordination with county and city entities will be required in order to create a safe intersection for motorists in the immediate area.
  - The second access point is located on Henry Bailey Road, just before its termination into a cul-de-sac. Again, coordination with city and county entities will be required for safe traffic movements.
- The applicant has identified a variance, listed below:
  - <u>The applicant is requesting a variance to the front yard setback adjacent</u> to both major and minor streets (40' and 30' respectively) to 10'. This will allow for the construction of the clustered development adjacent to the roadway. Staff supports this variance request as it is conducive to creating a mall-type development. The right-of-way width adjacent to Suwanee Dam Road is such that the buildings will still be set back approximately 50' from the back of curb, while along Henry Bailey Road the setback is more appropriate for potential pedestrians.
- The following were identified as potential variances in the application, but upon review, are not necessary. They are explained below for clarity.

### FINDINGS OF FACT

Surrounding Land Use and Zoning

| Direction | Existing Land Use           | Existing Zoning |
|-----------|-----------------------------|-----------------|
| North     | R/W; Commercial Uses        | C2              |
| South     | Single-Family Residence     | R100            |
| East      | Daycare                     | OI              |
| West      | Gates at Lanier Subdivision | RS100           |