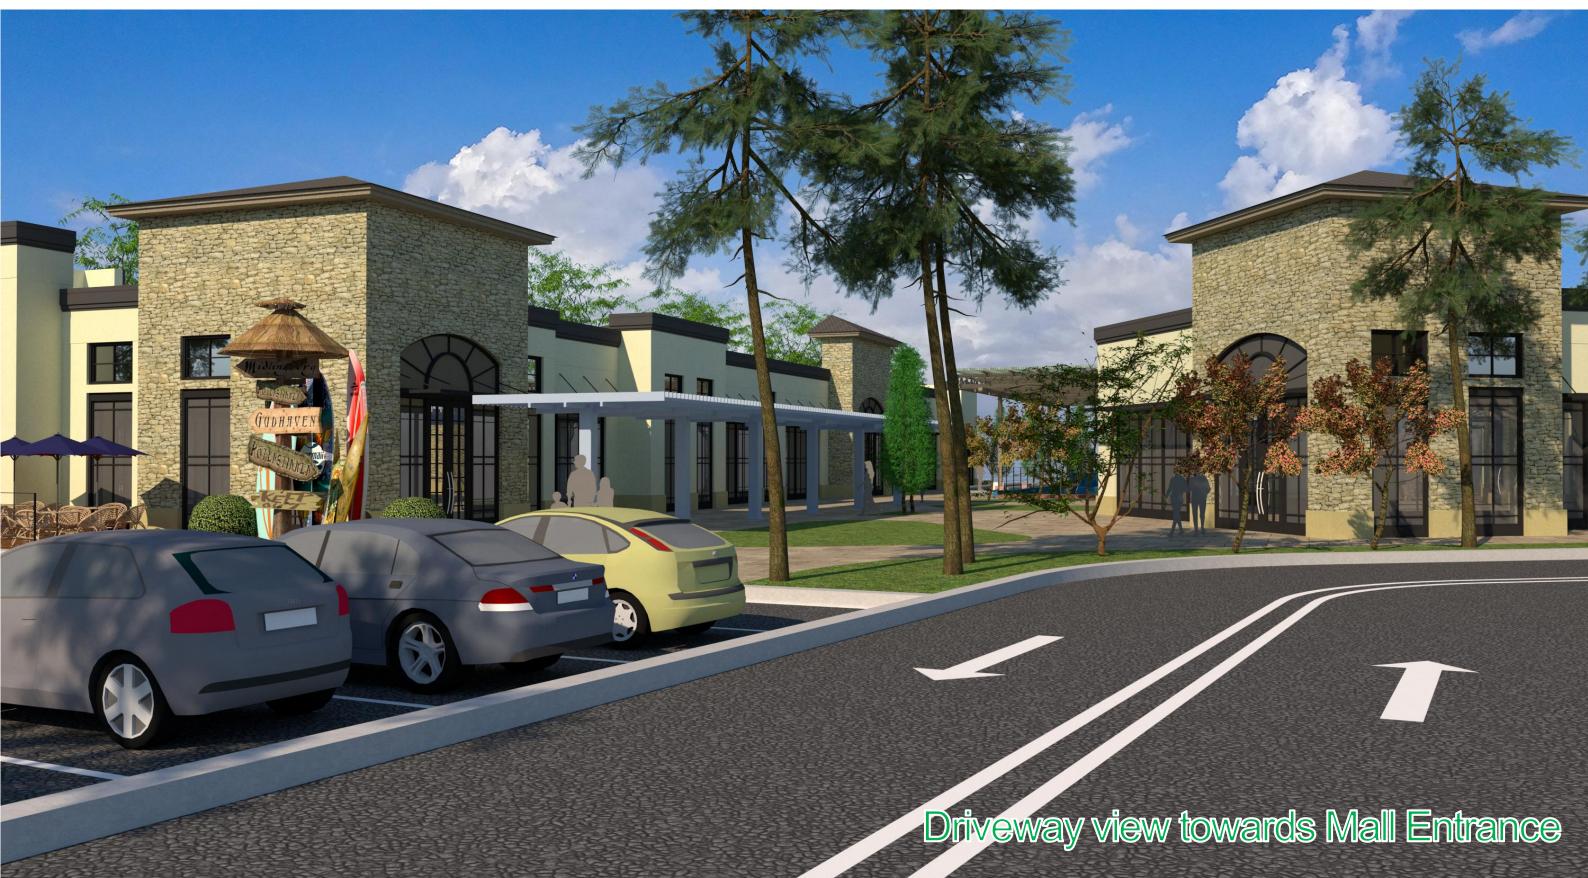

Density Mixed Use. The current proposal fits appropriately into all of these designations as a community-oriented shopping area and gathering space.

- Parcel 7339 006 is currently developed with a 1,220 square foot ranch constructed in 1985. Parcel 7339 006A is currently developed with an 876 square foot ranch constructed in 1956. Both structures are not inhabited. Parcel 7339 005 is currently vacant.
- The majority of parcel 7339 005 was annexed into the city pursuant to AX-08-001. These conditions are attached in this packet. Notably, the following conditions apply to the property presently:
  - Required zoning buffer reduced from 75' undisturbed to a 10' enhanced buffer.
  - A 6' opaque fence located adjacent to the day care.
  - Prohibition of certain uses including but not limited to fuel stations, service stations, and self-storage facilities.
- The original annexation request contemplated a traditional strip-mall type development with two access points on to Suwanee Dam Road, totaling 15,000 square feet.
- A portion of parcel 7339 005 is not located in the city and is a part of this request. Recent right-of-way acquisitions and construction associated with the Suwanee Dam Road intersection improvements have adjusted property lines since this project was first annexed. As such, approximately 0.13 acres of property associated with this parcel is located outside city limits.
- The current request increases the total square footage to 18,000, however the development is clustered into a mall-type setting. This cluster of buildings is located roughly on the subject annexation's new parcels. An outdoor wave pool is proposed as a potential centerpiece to the mall area. The remainder of the property is dedicated to parking, access improvements, and stormwater management.
- Two access points are provided to the property:
  - The first is a full access intersection with Suwanee Dam Road, generally aligned with an existing curb cut across the street associated with a residential neighborhood. Coordination with county and city entities will be required in order to create a safe intersection for motorists in the immediate area.
  - The second access point is located on Henry Bailey Road, just before its termination into a cul-de-sac. Again, coordination with city and county entities will be required for safe traffic movements.
- The applicant has identified a variance, listed below:
  - <u>The applicant is requesting a variance to the front yard setback adjacent</u> to both major and minor streets (40' and 30' respectively) to 10'. This will allow for the construction of the clustered development adjacent to the roadway. Staff supports this variance request as it is conducive to creating a mall-type development. The right-of-way width adjacent to Suwanee Dam Road is such that the buildings will still be set back approximately 50' from the back of curb, while along Henry Bailey Road the setback is more appropriate for potential pedestrians.
- The following were identified as potential variances in the application, but upon review, are not necessary. They are explained below for clarity.

- <u>The applicant is requesting a variance to allow for a parking lot to be</u> <u>constructed 10' from the property line.</u> This is permitted within the Zoning Ordinance.
- <u>The applicant is requesting to build an access street 10' from the property</u> <u>line adjacent to the daycare.</u> A fence will be constructed between the two. This is permitted within the Zoning Ordinance.
- The applicant is requesting to build a 2,000 square foot rooftop area overlooking the courtyard. The maximum permitted height within the BG zoning district is 45'. So long as the proposed structure does not exceed this, this is permitted within the zoning ordinance.
- A 10' landscape strip is proposed along Henry Bailey Road and adjacent to the daycare. A fence is proposed along the property line adjacent to the daycare.