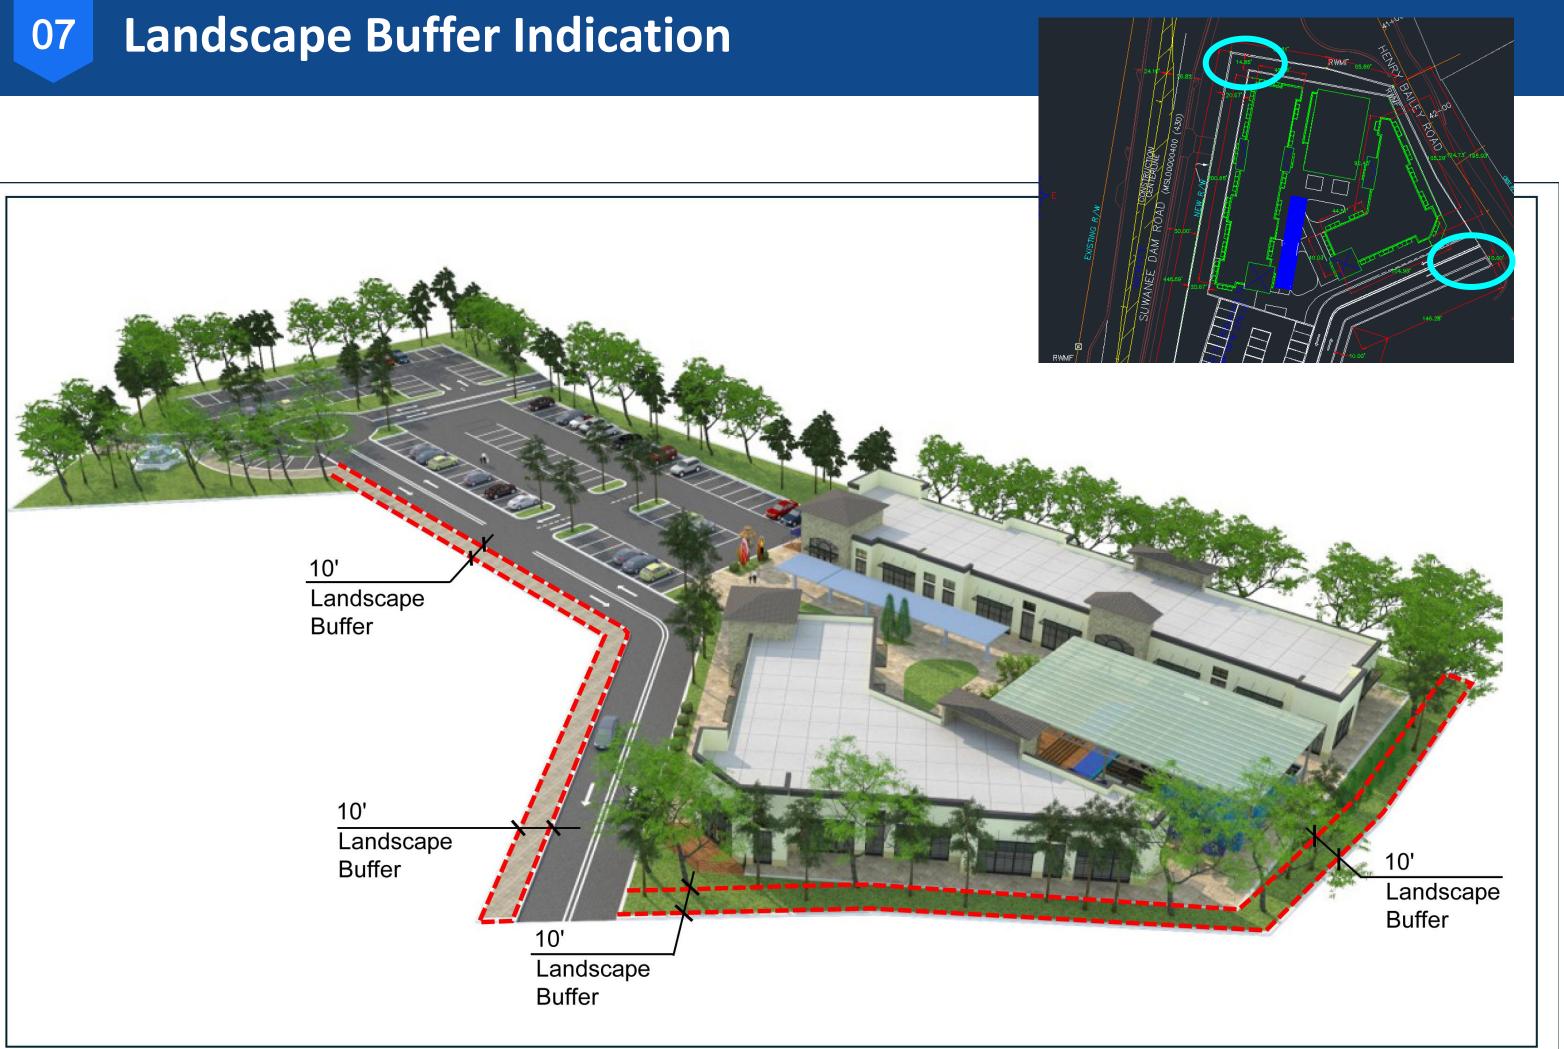

### Recommend approval of annexation and rezoning to BG with the following conditions:

- 1. The conditions associated with AX-08-001 shall remain in full force and effect on R7339 005 and shall also be applied to R7339 006 and 006A (Exhibit 1).
- 2. A 10' enhanced landscape strip shall be provided along the entire perimeter of the development.
- 3. A 6' opaque fence, constructed of wood, brick, or stone, shall be provided along Parcel R7339 226, the frontage along Kendrix Road, and Parcel 7339 049.
- 4. The development shall substantially conform to the site plan (Exhibit 2), particularly regarding its general features, placement, and alignments. However, alterations necessary to accommodate other conditions specified herein are permitted without additional Mayor and City Council approval, provided they align with the spirit and context of the approval as determined by the Planning Department.

- <u>The applicant is requesting a variance to allow for a parking lot to be</u> <u>constructed 10' from the property line.</u> This is permitted within the Zoning Ordinance.
- <u>The applicant is requesting to build an access street 10' from the property</u> <u>line adjacent to the daycare.</u> A fence will be constructed between the two. This is permitted within the Zoning Ordinance.
- The applicant is requesting to build a 2,000 square foot rooftop area overlooking the courtyard. The maximum permitted height within the BG zoning district is 45'. So long as the proposed structure does not exceed this, this is permitted within the zoning ordinance.
- A 10' landscape strip is proposed along Henry Bailey Road and adjacent to the daycare. A fence is proposed along the property line adjacent to the daycare.