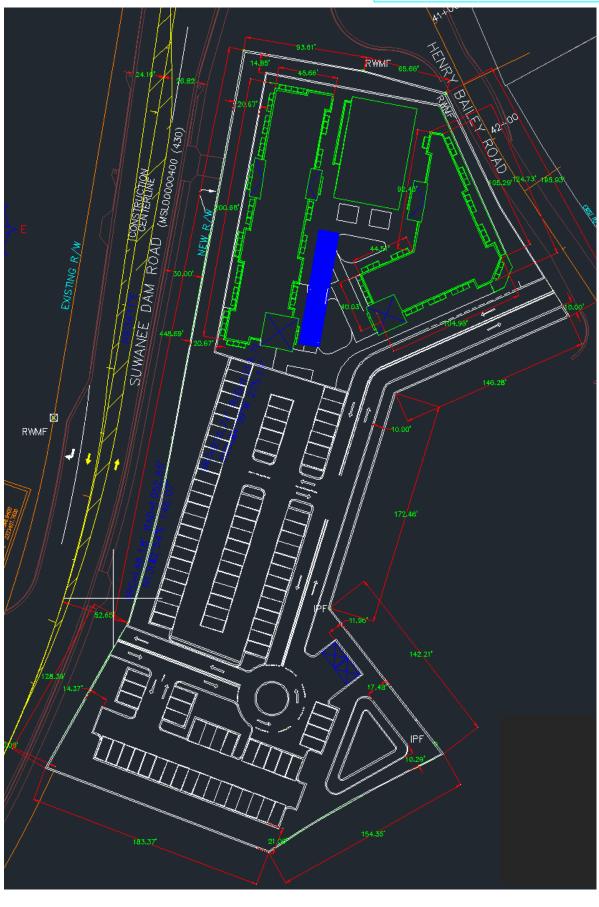

### Recommend approval of annexation and rezoning to BG with the following conditions:

- 1. The conditions associated with AX-08-001 shall remain in full force and effect on R7339 005 and shall also be applied to R7339 006 and 006A (Exhibit 1).
- 2. A 10' enhanced landscape strip shall be provided along the entire perimeter of the development.
- 3. A 6' opaque fence, constructed of wood, brick, or stone, shall be provided along Parcel R7339 226, the frontage along Kendrix Road, and Parcel 7339 049.
- 4. The development shall substantially conform to the site plan (Exhibit 2), particularly regarding its general features, placement, and alignments. However, alterations necessary to accommodate other conditions specified herein are permitted without additional Mayor and City Council approval, provided they align with the spirit and context of the approval as determined by the Planning Department.

Density Mixed Use. The current proposal fits appropriately into all of these designations as a community-oriented shopping area and gathering space.

- Parcel 7339 006 is currently developed with a 1,220 square foot ranch constructed in 1985. Parcel 7339 006A is currently developed with an 876 square foot ranch constructed in 1956. Both structures are not inhabited. Parcel 7339 005 is currently vacant.
- The majority of parcel 7339 005 was annexed into the city pursuant to AX-08-001. These conditions are attached in this packet. Notably, the following conditions apply to the property presently:
  - Required zoning buffer reduced from 75' undisturbed to a 10' enhanced buffer.
  - A 6' opaque fence located adjacent to the day care.
  - Prohibition of certain uses including but not limited to fuel stations, service stations, and self-storage facilities.
- The original annexation request contemplated a traditional strip-mall type development with two access points on to Suwanee Dam Road, totaling 15,000 square feet.
- A portion of parcel 7339 005 is not located in the city and is a part of this request. Recent right-of-way acquisitions and construction associated with the Suwanee Dam Road intersection improvements have adjusted property lines since this project was first annexed. As such, approximately 0.13 acres of property associated with this parcel is located outside city limits.
- The current request increases the total square footage to 18,000, however the development is clustered into a mall-type setting. This cluster of buildings is located roughly on the subject annexation's new parcels. An outdoor wave pool is proposed as a potential centerpiece to the mall area. The remainder of the property is dedicated to parking, access improvements, and stormwater management.
- Two access points are provided to the property:
  - The first is a full access intersection with Suwanee Dam Road, generally aligned with an existing curb cut across the street associated with a residential neighborhood. Coordination with county and city entities will be required in order to create a safe intersection for motorists in the immediate area.
  - The second access point is located on Henry Bailey Road, just before its termination into a cul-de-sac. Again, coordination with city and county entities will be required for safe traffic movements.
- The applicant has identified a variance, listed below:
  - <u>The applicant is requesting a variance to the front yard setback adjacent</u> to both major and minor streets (40' and 30' respectively) to 10'. This will allow for the construction of the clustered development adjacent to the roadway. Staff supports this variance request as it is conducive to creating a mall-type development. The right-of-way width adjacent to Suwanee Dam Road is such that the buildings will still be set back approximately 50' from the back of curb, while along Henry Bailey Road the setback is more appropriate for potential pedestrians.
- The following were identified as potential variances in the application, but upon review, are not necessary. They are explained below for clarity.