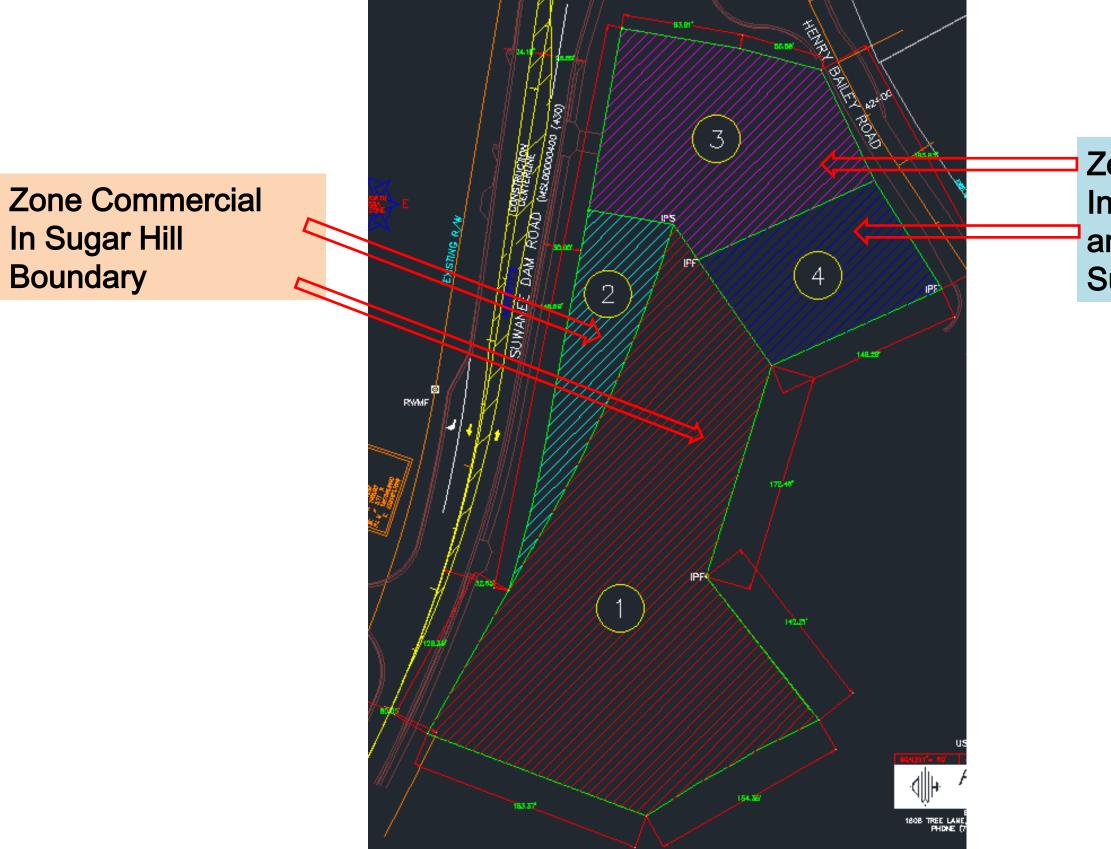

### City of Sugar Hill Planning Staff Report **AX 25-002**

| DATE:<br>TO:<br>FROM:<br>SUBJECT: | May 14, 2025<br>Planning Commission<br>Planning Director<br>Annexation AX 25-002<br>5853, 5875 Suwanee Dam Road, 5868 Henry Bailey Road                                                                                                                                                          |
|-----------------------------------|--------------------------------------------------------------------------------------------------------------------------------------------------------------------------------------------------------------------------------------------------------------------------------------------------|
| ISSUE:                            | Annexation of this 2.72 acre assemblage of parcels owned by Young Sun Park, Jeong Kyun Park, and Five Group LLC was initiated by an application from Five Group LLC c/o Jeong Kyun Park dated April 14, 2025. Applicant is requesting General Business (BG) for a retail commercial development. |

Density Mixed Use. The current proposal fits appropriately into all of these designations as a community-oriented shopping area and gathering space.

- Parcel 7339 006 is currently developed with a 1,220 square foot ranch constructed in 1985. Parcel 7339 006A is currently developed with an 876 square foot ranch constructed in 1956. Both structures are not inhabited. Parcel 7339 005 is currently vacant.
- The majority of parcel 7339 005 was annexed into the city pursuant to AX-08-001. These conditions are attached in this packet. Notably, the following conditions apply to the property presently:
  - Required zoning buffer reduced from 75' undisturbed to a 10' enhanced buffer.
  - A 6' opaque fence located adjacent to the day care.
  - Prohibition of certain uses including but not limited to fuel stations, service stations, and self-storage facilities.
- The original annexation request contemplated a traditional strip-mall type development with two access points on to Suwanee Dam Road, totaling 15,000 square feet.
- A portion of parcel 7339 005 is not located in the city and is a part of this request. Recent right-of-way acquisitions and construction associated with the Suwanee Dam Road intersection improvements have adjusted property lines since this project was first annexed. As such, approximately 0.13 acres of property associated with this parcel is located outside city limits.
- The current request increases the total square footage to 18,000, however the development is clustered into a mall-type setting. This cluster of buildings is located roughly on the subject annexation's new parcels. An outdoor wave pool is proposed as a potential centerpiece to the mall area. The remainder of the property is dedicated to parking, access improvements, and stormwater management.
- Two access points are provided to the property:
  - The first is a full access intersection with Suwanee Dam Road, generally aligned with an existing curb cut across the street associated with a residential neighborhood. Coordination with county and city entities will be required in order to create a safe intersection for motorists in the immediate area.
  - The second access point is located on Henry Bailey Road, just before its termination into a cul-de-sac. Again, coordination with city and county entities will be required for safe traffic movements.
- The applicant has identified a variance, listed below:
  - <u>The applicant is requesting a variance to the front yard setback adjacent</u> to both major and minor streets (40' and 30' respectively) to 10'. This will allow for the construction of the clustered development adjacent to the roadway. Staff supports this variance request as it is conducive to creating a mall-type development. The right-of-way width adjacent to Suwanee Dam Road is such that the buildings will still be set back approximately 50' from the back of curb, while along Henry Bailey Road the setback is more appropriate for potential pedestrians.
- The following were identified as potential variances in the application, but upon review, are not necessary. They are explained below for clarity.