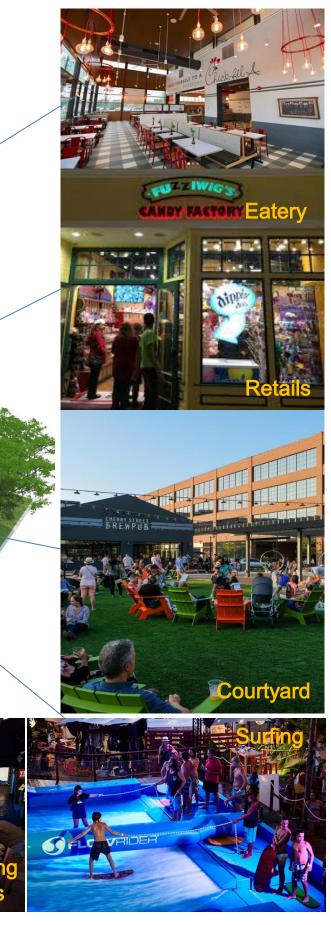

Density Mixed Use. The current proposal fits appropriately into all of these designations as a community-oriented shopping area and gathering space.

- Parcel 7339 006 is currently developed with a 1,220 square foot ranch constructed in 1985. Parcel 7339 006A is currently developed with an 876 square foot ranch constructed in 1956. Both structures are not inhabited. Parcel 7339 005 is currently vacant.
- The majority of parcel 7339 005 was annexed into the city pursuant to AX-08-001. These conditions are attached in this packet. Notably, the following conditions apply to the property presently:
  - Required zoning buffer reduced from 75' undisturbed to a 10' enhanced buffer.
  - A 6' opaque fence located adjacent to the day care.
  - Prohibition of certain uses including but not limited to fuel stations, service stations, and self-storage facilities.
- The original annexation request contemplated a traditional strip-mall type development with two access points on to Suwanee Dam Road, totaling 15,000 square feet.
- A portion of parcel 7339 005 is not located in the city and is a part of this request. Recent right-of-way acquisitions and construction associated with the Suwanee Dam Road intersection improvements have adjusted property lines since this project was first annexed. As such, approximately 0.13 acres of property associated with this parcel is located outside city limits.
- The current request increases the total square footage to 18,000, however the development is clustered into a mall-type setting. This cluster of buildings is located roughly on the subject annexation's new parcels. An outdoor wave pool is proposed as a potential centerpiece to the mall area. The remainder of the property is dedicated to parking, access improvements, and stormwater management.
- Two access points are provided to the property:
  - The first is a full access intersection with Suwanee Dam Road, generally aligned with an existing curb cut across the street associated with a residential neighborhood. Coordination with county and city entities will be required in order to create a safe intersection for motorists in the immediate area.
  - The second access point is located on Henry Bailey Road, just before its termination into a cul-de-sac. Again, coordination with city and county entities will be required for safe traffic movements.
- The applicant has identified a variance, listed below:
  - <u>The applicant is requesting a variance to the front yard setback adjacent</u> to both major and minor streets (40' and 30' respectively) to 10'. This will allow for the construction of the clustered development adjacent to the roadway. Staff supports this variance request as it is conducive to creating a mall-type development. The right-of-way width adjacent to Suwanee Dam Road is such that the buildings will still be set back approximately 50' from the back of curb, while along Henry Bailey Road the setback is more appropriate for potential pedestrians.
- The following were identified as potential variances in the application, but upon review, are not necessary. They are explained below for clarity.