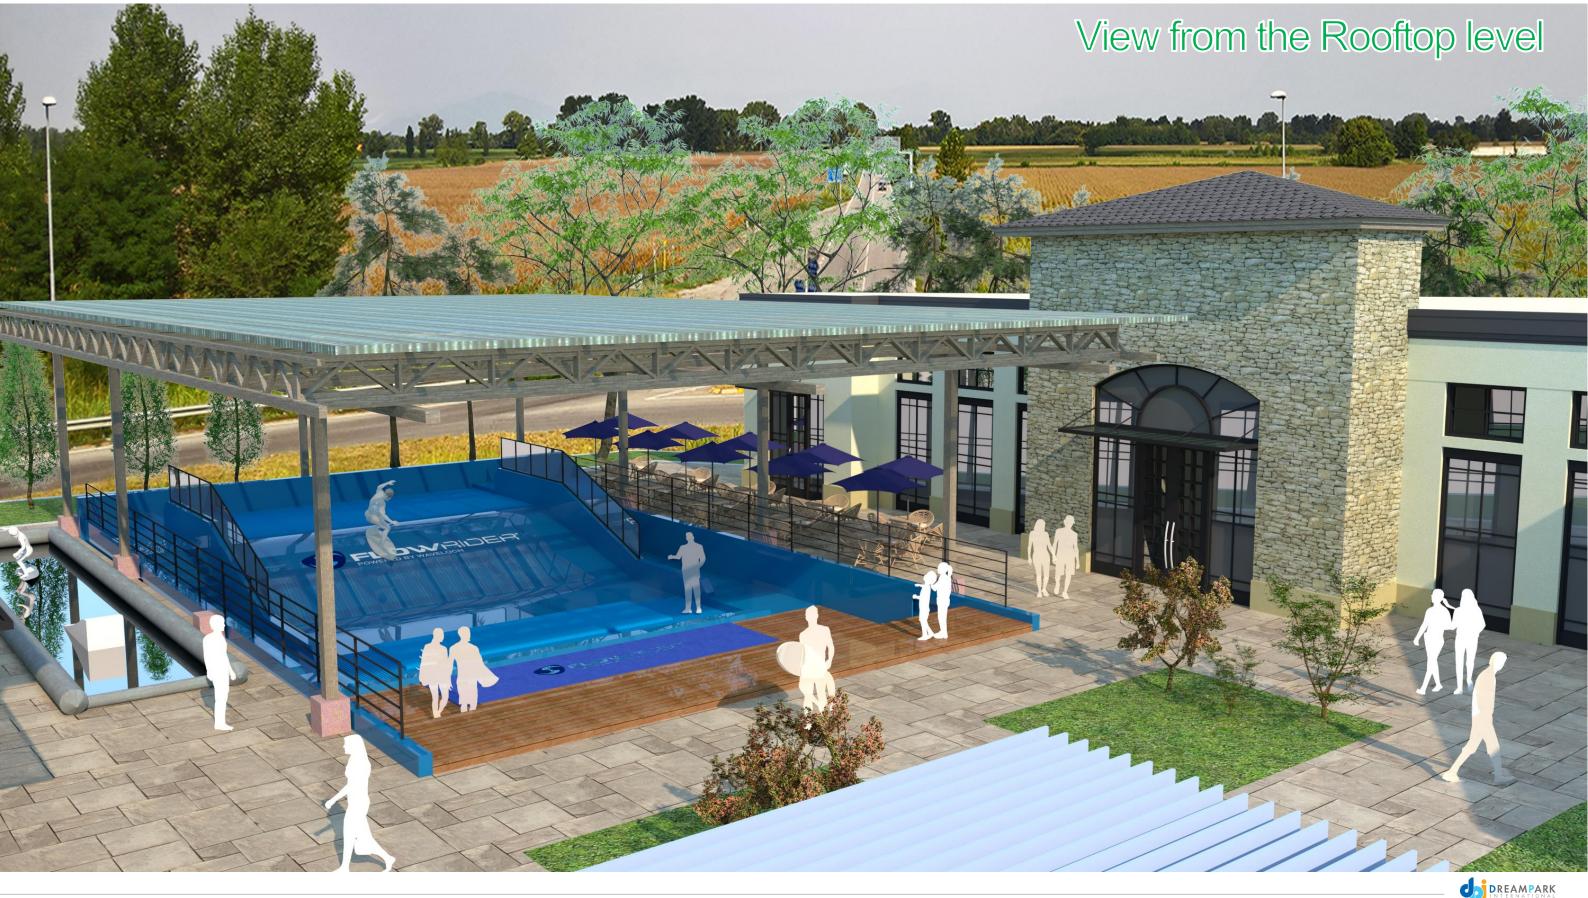

Density Mixed Use. The current proposal fits appropriately into all of these designations as a community-oriented shopping area and gathering space.

- Parcel 7339 006 is currently developed with a 1,220 square foot ranch constructed in 1985. Parcel 7339 006A is currently developed with an 876 square foot ranch constructed in 1956. Both structures are not inhabited. Parcel 7339 005 is currently vacant.
- The majority of parcel 7339 005 was annexed into the city pursuant to AX-08-001. These conditions are attached in this packet. Notably, the following conditions apply to the property presently:
  - Required zoning buffer reduced from 75' undisturbed to a 10' enhanced buffer.
  - A 6' opaque fence located adjacent to the day care.
  - Prohibition of certain uses including but not limited to fuel stations, service stations, and self-storage facilities.
- The original annexation request contemplated a traditional strip-mall type development with two access points on to Suwanee Dam Road, totaling 15,000 square feet.
- A portion of parcel 7339 005 is not located in the city and is a part of this request. Recent right-of-way acquisitions and construction associated with the Suwanee Dam Road intersection improvements have adjusted property lines since this project was first annexed. As such, approximately 0.13 acres of property associated with this parcel is located outside city limits.
- The current request increases the total square footage to 18,000, however the development is clustered into a mall-type setting. This cluster of buildings is located roughly on the subject annexation's new parcels. An outdoor wave pool is proposed as a potential centerpiece to the mall area. The remainder of the property is dedicated to parking, access improvements, and stormwater management.
- Two access points are provided to the property:
  - The first is a full access intersection with Suwanee Dam Road, generally aligned with an existing curb cut across the street associated with a residential neighborhood. Coordination with county and city entities will be required in order to create a safe intersection for motorists in the immediate area.
  - The second access point is located on Henry Bailey Road, just before its termination into a cul-de-sac. Again, coordination with city and county entities will be required for safe traffic movements.
- The applicant has identified a variance, listed below:
  - <u>The applicant is requesting a variance to the front yard setback adjacent</u> to both major and minor streets (40' and 30' respectively) to 10'. This will allow for the construction of the clustered development adjacent to the roadway. Staff supports this variance request as it is conducive to creating a mall-type development. The right-of-way width adjacent to Suwanee Dam Road is such that the buildings will still be set back approximately 50' from the back of curb, while along Henry Bailey Road the setback is more appropriate for potential pedestrians.
- The following were identified as potential variances in the application, but upon review, are not necessary. They are explained below for clarity.

- <u>The applicant is requesting a variance to allow for a parking lot to be</u> <u>constructed 10' from the property line.</u> This is permitted within the Zoning Ordinance.
- <u>The applicant is requesting to build an access street 10' from the property</u> <u>line adjacent to the daycare.</u> A fence will be constructed between the two. This is permitted within the Zoning Ordinance.
- The applicant is requesting to build a 2,000 square foot rooftop area overlooking the courtyard. The maximum permitted height within the BG zoning district is 45'. So long as the proposed structure does not exceed this, this is permitted within the zoning ordinance.
- A 10' landscape strip is proposed along Henry Bailey Road and adjacent to the daycare. A fence is proposed along the property line adjacent to the daycare.