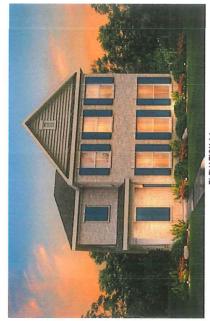

### DISCUSSION

- The subject parcels are located on the northwest corner of the intersection of Highway 20 and Sycamore Road. The property was included in the CBD and rezoned to BG pursuant to RZ-20-002.
- The subject site totals 8.15 acres. The proposed development as currently approved consists of a mixed use center including a grocery store, several retail and office structures, and 120 age-restricted condominiums.
- The applicant has stated that due to changing market conditions, they would like to move forward with an alternative residential plan for the Sycamore Square project. This would include:
  - o 41 attached single-family residences and 9 zero lot line detached single-family residences, for a total of 50. This is a proposed decrease in density from 120 units.
  - o Removing the age restriction requirement in order to sell to clients from all backgrounds.
  - Three and two story homes as opposed to a four-story condominium structure.
- The applicant has provided sample images of the proposed residences. These are not final and will be subject to a design review application and approval by City Council.
- The residential component will cover approximately 4.5 acres of the master development, located on the northern half of the property.
- Access to the project will be provided by a full-access street on to Sycamore Road. No vehicular connection with the master development is proposed.