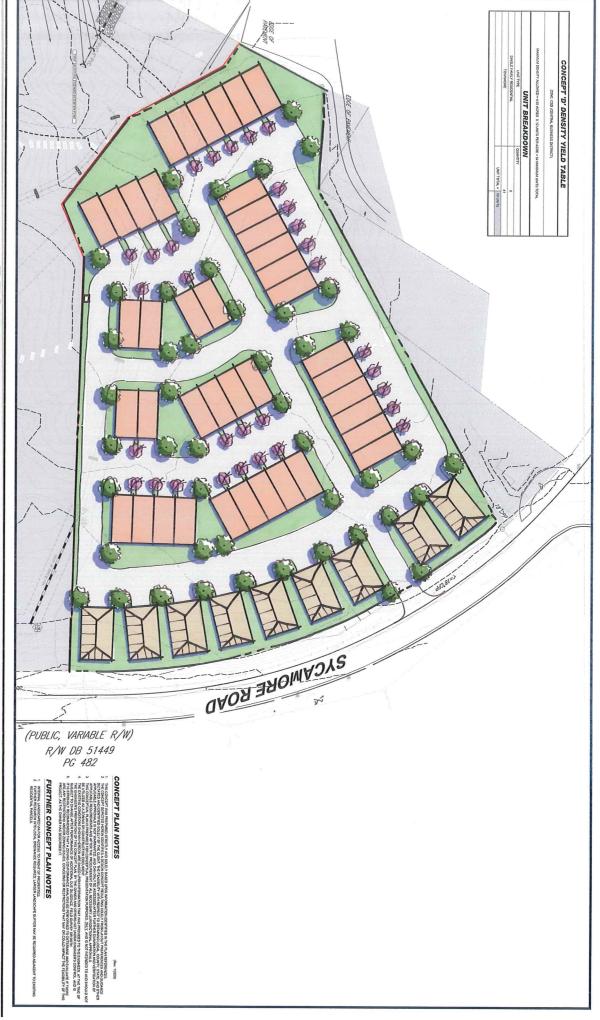

### DISCUSSION

- The subject parcels are located on the northwest corner of the intersection of Highway 20 and Sycamore Road. The property was included in the CBD and rezoned to BG pursuant to RZ-20-002.
- The subject site totals 8.15 acres. The proposed development as currently approved consists of a mixed use center including a grocery store, several retail and office structures, and 120 age-restricted condominiums.
- The applicant has stated that due to changing market conditions, they would like to move forward with an alternative residential plan for the Sycamore Square project. This would include:
  - o 41 attached single-family residences and 9 zero lot line detached single-family residences, for a total of 50. This is a proposed decrease in density from 120 units.
  - o Removing the age restriction requirement in order to sell to clients from all backgrounds.
  - Three and two story homes as opposed to a four-story condominium structure.
- The applicant has provided sample images of the proposed residences. These are not final and will be subject to a design review application and approval by City Council.
- The residential component will cover approximately 4.5 acres of the master development, located on the northern half of the property.
- Access to the project will be provided by a full-access street on to Sycamore Road. No vehicular connection with the master development is proposed.