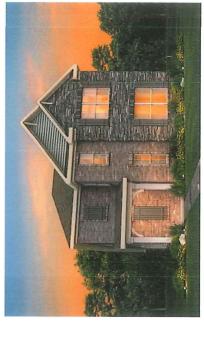

### DISCUSSION

- The subject parcels are located on the northwest corner of the intersection of Highway 20 and Sycamore Road. The property was included in the CBD and rezoned to BG pursuant to RZ-20-002.
- The subject site totals 8.15 acres. The proposed development as currently approved consists of a mixed use center including a grocery store, several retail and office structures, and 120 age-restricted condominiums.
- The applicant has stated that due to changing market conditions, they would like to move forward with an alternative residential plan for the Sycamore Square project. This would include:
  - o 41 attached single-family residences and 9 zero lot line detached single-family residences, for a total of 50. This is a proposed decrease in density from 120 units.
  - o Removing the age restriction requirement in order to sell to clients from all backgrounds.
  - Three and two story homes as opposed to a four-story condominium structure.
- The applicant has provided sample images of the proposed residences. These are not final and will be subject to a design review application and approval by City Council.
- The residential component will cover approximately 4.5 acres of the master development, located on the northern half of the property.
- Access to the project will be provided by a full-access street on to Sycamore Road. No vehicular connection with the master development is proposed.