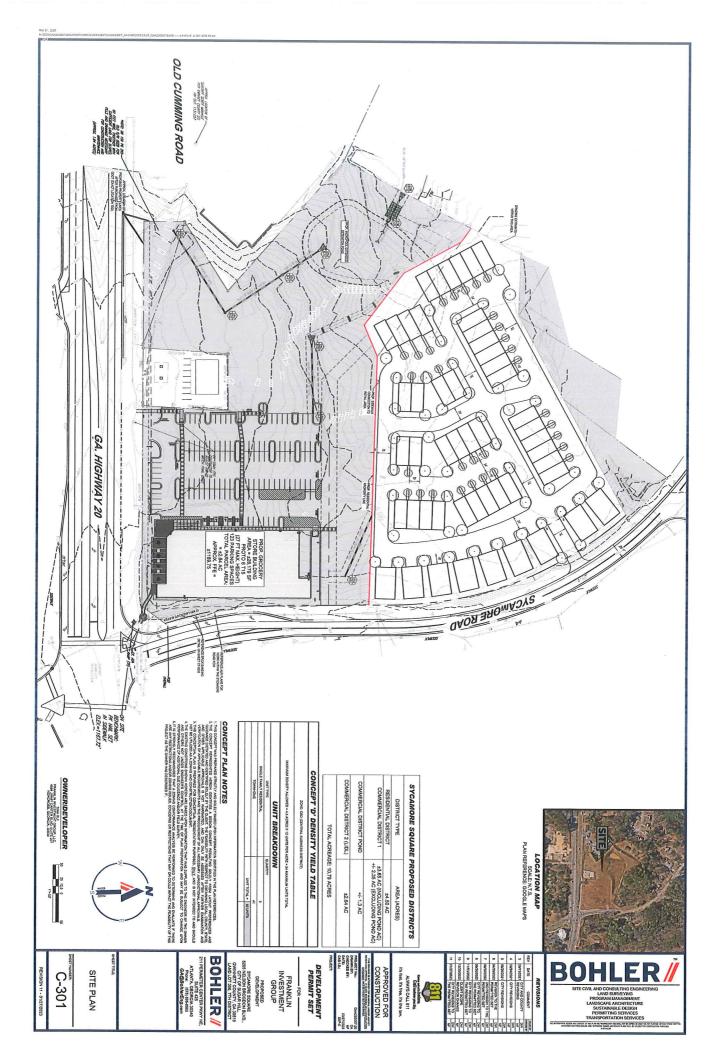

### DISCUSSION

- The subject parcels are located on the northwest corner of the intersection of Highway 20 and Sycamore Road. The property was included in the CBD and rezoned to BG pursuant to RZ-20-002.
- The subject site totals 8.15 acres. The proposed development as currently approved consists of a mixed use center including a grocery store, several retail and office structures, and 120 age-restricted condominiums.
- The applicant has stated that due to changing market conditions, they would like to move forward with an alternative residential plan for the Sycamore Square project. This would include:
  - o 41 attached single-family residences and 9 zero lot line detached single-family residences, for a total of 50. This is a proposed decrease in density from 120 units.
  - o Removing the age restriction requirement in order to sell to clients from all backgrounds.
  - Three and two story homes as opposed to a four-story condominium structure.
- The applicant has provided sample images of the proposed residences. These are not final and will be subject to a design review application and approval by City Council.
- The residential component will cover approximately 4.5 acres of the master development, located on the northern half of the property.
- Access to the project will be provided by a full-access street on to Sycamore Road. No vehicular connection with the master development is proposed.