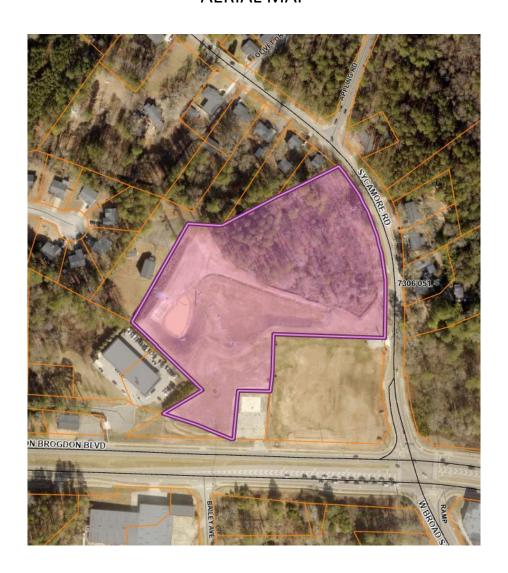

### DISCUSSION

- The subject parcels are located on the northwest corner of the intersection of Highway 20 and Sycamore Road. The property was included in the CBD and rezoned to BG pursuant to RZ-20-002.
- The subject site totals 8.15 acres. The proposed development as currently approved consists of a mixed use center including a grocery store, several retail and office structures, and 120 age-restricted condominiums.
- The applicant has stated that due to changing market conditions, they would like to move forward with an alternative residential plan for the Sycamore Square project. This would include:
  - o 41 attached single-family residences and 9 zero lot line detached single-family residences, for a total of 50. This is a proposed decrease in density from 120 units.
  - o Removing the age restriction requirement in order to sell to clients from all backgrounds.
  - Three and two story homes as opposed to a four-story condominium structure.
- The applicant has provided sample images of the proposed residences. These are not final and will be subject to a design review application and approval by City Council.
- The residential component will cover approximately 4.5 acres of the master development, located on the northern half of the property.
- Access to the project will be provided by a full-access street on to Sycamore Road. No vehicular connection with the master development is proposed.

Property Size:  $\pm$  8.15 acres

Location: 1100 Old Cumming Road

Tax parcels: R7306 051 & 289

Public Notice: Letters to adjoining owners via USPS regular mail on 3-21-25

Sign posted at 5243 Sycamore Road on 3-21-25