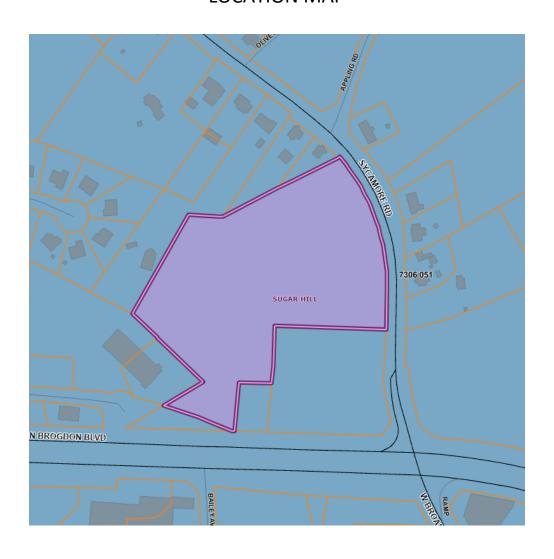

### DISCUSSION

- The subject parcels are located on the northwest corner of the intersection of Highway 20 and Sycamore Road. The property was included in the CBD and rezoned to BG pursuant to RZ-20-002.
- The subject site totals 8.15 acres. The proposed development as currently approved consists of a mixed use center including a grocery store, several retail and office structures, and 120 age-restricted condominiums.
- The applicant has stated that due to changing market conditions, they would like to move forward with an alternative residential plan for the Sycamore Square project. This would include:
  - o 41 attached single-family residences and 9 zero lot line detached single-family residences, for a total of 50. This is a proposed decrease in density from 120 units.
  - o Removing the age restriction requirement in order to sell to clients from all backgrounds.
  - Three and two story homes as opposed to a four-story condominium structure.
- The applicant has provided sample images of the proposed residences. These are not final and will be subject to a design review application and approval by City Council.
- The residential component will cover approximately 4.5 acres of the master development, located on the northern half of the property.
- Access to the project will be provided by a full-access street on to Sycamore Road. No vehicular connection with the master development is proposed.

Property Size:  $\pm$  8.15 acres

Location: 1100 Old Cumming Road

Tax parcels: R7306 051 & 289

Public Notice: Letters to adjoining owners via USPS regular mail on 3-21-25

Sign posted at 5243 Sycamore Road on 3-21-25