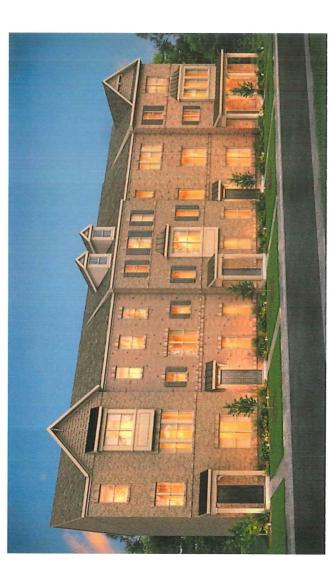

### DISCUSSION

- The subject parcels are located on the northwest corner of the intersection of Highway 20 and Sycamore Road. The property was included in the CBD and rezoned to BG pursuant to RZ-20-002.
- The subject site totals 8.15 acres. The proposed development as currently approved consists of a mixed use center including a grocery store, several retail and office structures, and 120 age-restricted condominiums.
- The applicant has stated that due to changing market conditions, they would like to move forward with an alternative residential plan for the Sycamore Square project. This would include:
  - o 41 attached single-family residences and 9 zero lot line detached single-family residences, for a total of 50. This is a proposed decrease in density from 120 units.
  - o Removing the age restriction requirement in order to sell to clients from all backgrounds.
  - Three and two story homes as opposed to a four-story condominium structure.
- The applicant has provided sample images of the proposed residences. These are not final and will be subject to a design review application and approval by City Council.
- The residential component will cover approximately 4.5 acres of the master development, located on the northern half of the property.
- Access to the project will be provided by a full-access street on to Sycamore Road. No vehicular connection with the master development is proposed.