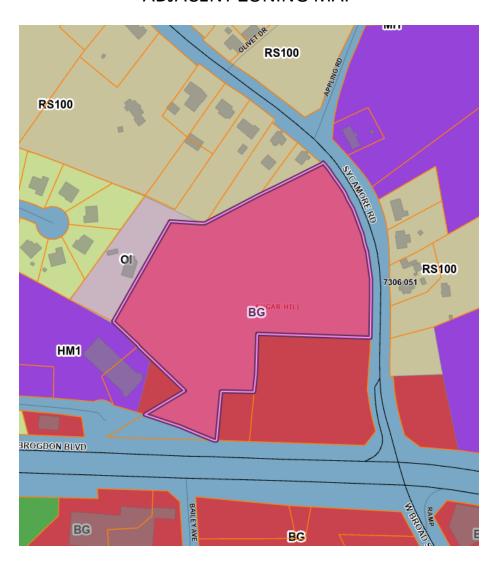

### FINDINGS OF FACT

Surrounding Land Use and Zoning

| Direction | Existing Land Use        | Existing Zoning |
|-----------|--------------------------|-----------------|
| North     | Single-family residences | RS-100          |
| South     | Vacant                   | BG              |
| East      | Single-family residences | HM1, RS-100     |
| West      | Auto Collision Center    | OI, HM1         |

City of Sugar Hill: Medium Density Single-Family Residential (RS100), General Business (BG), Heavy Manufacturing (HM1), Office Institutional (OI)