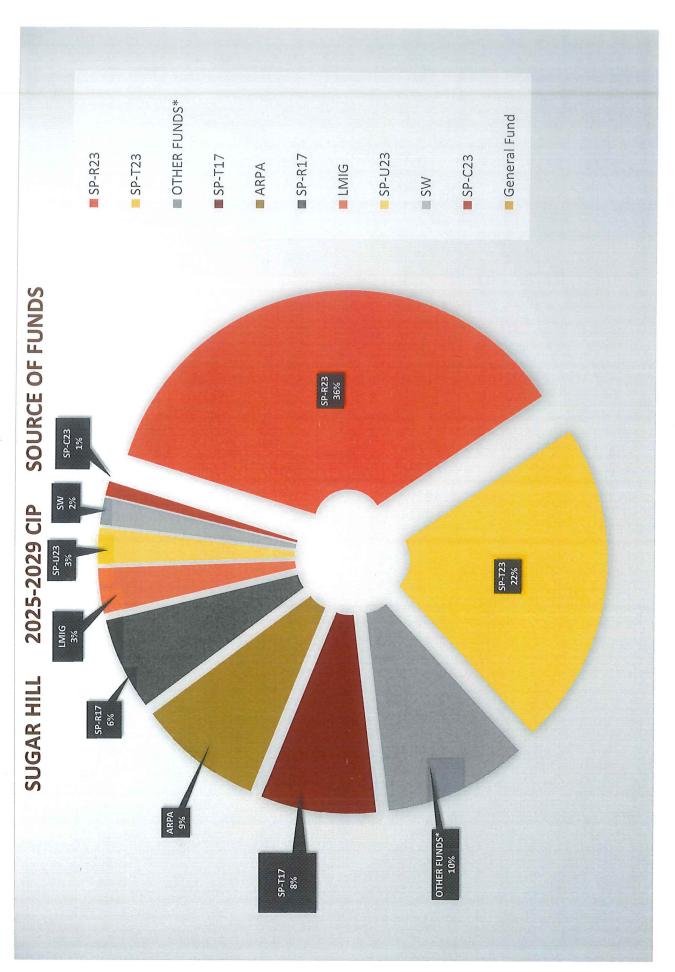

## SUGAR HILL 2025 - 2029 CIP SOURCE OF FUNDS

| PROJECT NAME                                      | 5-YR TOTAL   | General Fund | SP-T17      | SP-R17      | LMIG        | SP-U23      | SP-T23      | SP-R23       | SP-C23    | SW        | ARPA        | OTHER<br>FUNDS* |
|---------------------------------------------------|--------------|--------------|-------------|-------------|-------------|-------------|-------------|--------------|-----------|-----------|-------------|-----------------|
|                                                   |              |              |             |             |             |             |             |              |           |           |             |                 |
| TRANSCO UTILITY TAP & REGULATOR STN UPGRADE       | \$1,575,517  | \$0          | \$0         | \$0         | \$0         | \$1,000,000 | \$0         | \$0          | \$0       | \$0       | \$0         | \$575,517       |
| HIGHWAY 20 PEDESTRIAN BRIDGE                      | \$7,125,000  | \$0          | \$1,070,000 | \$0         | \$0         | \$0         | \$2,565,000 | \$0          | \$0       | \$0       | \$3,490,000 | \$0             |
| SIDEWALKS - PEACHTREE INDUSTRIAL EAST SIDE        | \$750,000    | \$0          | \$449,500   | \$0         | \$0         | \$0         | \$300,500   | \$0          | \$0       | \$0       | \$0         | \$0             |
| RIDGE LAKE PARK, PH. 2 & 3                        | \$1,402,540  | \$0          | \$0         | \$50,000    | \$0         | \$0         | \$0         | \$1,352,540  | \$0       | \$0       | \$0         | \$00            |
| DOWNTOWN / PARK ACTIVATION AND ACCESSORIES        | \$150,000    | \$0          | \$0         | \$150,000   | \$0\$       | \$0         | \$0         | \$0          | \$0       | \$        | SO          | So              |
| LMIG - ROAD RESURFACING; PAVEMENT MANAGEMENT      | \$5,000,000  | \$0          | \$250,000   | \$0         | \$1,265,000 | \$0         | \$3,485,000 | \$0          | \$0       | \$0       | \$0         | \$0             |
| HILLCREST GREENWAY                                | \$2,297,500  | \$0          | \$75,000    | \$0         | \$0         | \$0         | \$0         | \$1,722,500  | \$0       | \$        | \$0         | \$500,000       |
| E CENTER SHADE/HVAC/ ACCESS CONTROLS UPGRADES     | \$1,492,000  | \$0          | \$0         | \$1,492,000 | \$0         | \$0         | \$0         | \$0          | \$0       | \$0       | \$0         | \$0             |
| CEMETERY PHASE 3 DEVELOPMENT (FENCING/GATES)      | \$500,000    | \$0          | \$0         | \$100,000   | \$0         | \$0         | \$0         | \$0          | \$400,000 | \$        | \$0         | So              |
| OAK ST INCLUSIVE PLAYGROUND/PARK (SHEC2B ANNEX)   | \$650,000    | \$0          | \$0         | \$50,000    | \$0         | \$0         | \$0         | \$0          | \$0       | \$0       | \$0         | \$600,000       |
| CHAMPION TREE PARK                                | \$725,000    | \$0          | \$0         | \$725,000   | \$0         | \$0         | \$0         | \$0          | \$0       | \$0       | \$0         | \$0             |
| CAPITAL SPLOST-ELIGIBLE PURHCASES (VEHICLES)      | \$337,000    | \$0          | \$337,000   | \$0         | \$0         | \$0         | \$0         | \$0          | \$0       | \$0       | \$0         | \$00            |
| DOWNTOWN PARKS & GREENSPACE                       | \$1,500,000  | \$0          | \$0         | \$0         | \$0         | \$0         | \$0         | \$1,500,000  | \$0       | \$0       | \$0         | \$0             |
| DOWNTOWN PUBLIC PARKING / ACCESS CONTROLS         | \$           | \$0          | \$0         | \$0\$       | \$0         | \$0         | \$0         | \$0          | \$0\$     | \$0       | \$0         | \$0             |
| DOWNTOWN STREETSCAPE UPGRADES / ROUNDABOUT        | \$2,068,477  | \$0          | \$250,000   | \$0         | \$0         | \$0         | \$1,818,477 | \$0          | \$0       | \$0       | \$0         | \$0             |
| SIDEWALKS- WHITEHEAD (SOUTHEAST SIDE OF ROAD)     | \$536,000    | \$0          | \$536,000   | \$0         | \$0         | \$0         | \$0         | \$0          | \$0       | \$0       | \$0         | \$0             |
| CRAYFISH CREEK STORMWATER CULVERT REPLACEMENT     | \$750,000    | \$0          | \$0         | \$0         | \$0\$       | \$0         | \$0         | \$0          | \$0       | \$750,000 | \$0         | \$0             |
| SUGAR LOOP - GREENWAY TRAIL PROGRAM               | \$5,500,000  | \$0          | \$0         | \$0         | \$0         | \$0         | \$0         | \$5,017,611  | \$0       | \$0       | \$0         | \$482,389       |
| S. RICHLAND CK RD GREENWAY TRAILHEAD PARK         | \$1,500,000  | \$           | \$0         | \$0\$       | \$0         | \$0         | \$0         | \$1,500,000  | \$0       | \$        | \$0         | \$0             |
| TRANSPORTATION IMPROVEMENTS - BAILEY, SPRING HILL | \$2,881,240  | \$0\$        | \$0\$       | \$0         | \$0         | \$0         | \$0         | \$2,881,240  | \$0       | \$0       | \$0         | \$0             |
| HIGHWAY 20 LANDSCAPING ENHANCEMENTS               | \$1,123,165  | \$0          | \$273,103   | \$0\$       | \$0         | \$0         | \$700,062   | \$0          | S         | \$        | \$0         | \$150,000       |
| PARKING, BOAT RAMP, & SIDEWALK (ORRS FERRY)       | \$865,000    | \$           | \$0\$       | \$0         | \$0         | \$0         | \$0         | \$500,000    | \$0\$     | \$0\$     | \$0         | \$365,000       |
| RR AVE AT FIRST AVE. SAFETY IMPROVEMENTS          | \$1,500,000  | \$           | \$0         | \$0         | \$0         | \$0         | \$150,000   | \$0          | \$0       | \$0       | \$0         | \$1,350,000     |
| TOTALS:                                           | \$40,228,439 | \$0          | \$3,240,603 | \$2,567,000 | \$1,265,000 | \$1,000,000 | \$9,019,039 | \$14.473.891 | \$400.000 | \$750.000 | לא מטט טטט  | \$4 022 906     |