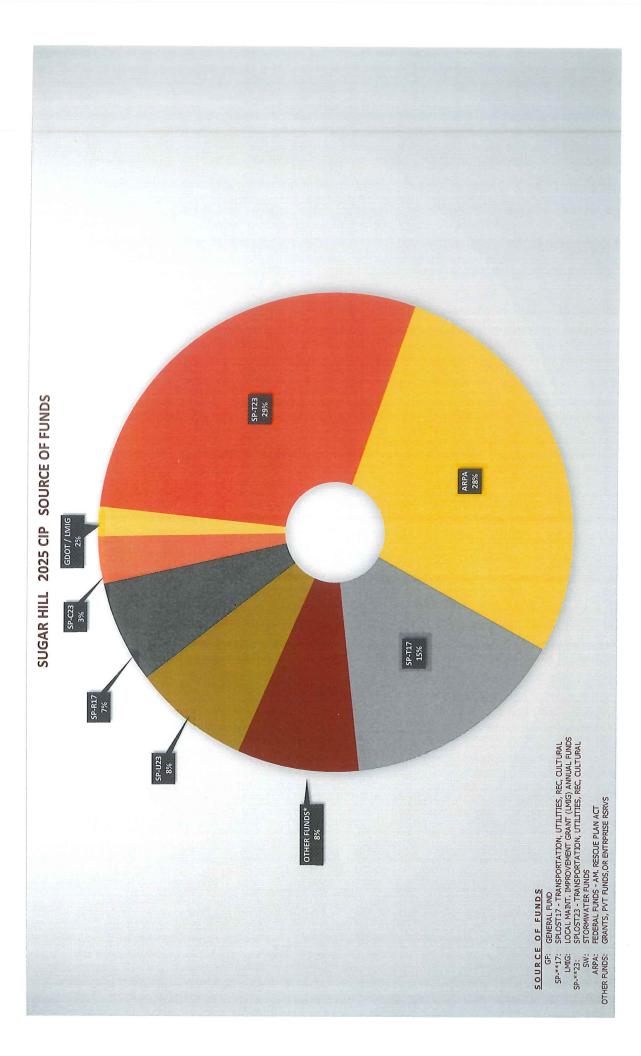

## SUGAR HILL 2025 CIP SOURCE OF FUNDS

| PROJECT NAME                                    | Annual Tot.  | General Fund | SP-T17      | SP-R17    | GDOT / LMIG | SP-U23      | SP-T23      | SP-C23    | ARPA                  | OTHER<br>FUNDS* |
|-------------------------------------------------|--------------|--------------|-------------|-----------|-------------|-------------|-------------|-----------|-----------------------|-----------------|
|                                                 |              |              |             |           |             |             |             |           |                       |                 |
| TRANSCO UTILITY TAP & REGULATOR STN UPGRADE     | \$1,575,517  | \$0          | \$0         | \$0       | \$0         | \$1,000,000 | \$0         | \$0       | \$0                   | \$575.517       |
| HIGHWAY 20 PEDESTRIAN BRIDGE                    | \$7,125,000  | \$0          | \$1,070,000 | \$0       | \$0\$       | \$0         | \$2,565,000 | \$0       | \$3.490.000           | S               |
| SIDEWALKS - PEACHTREE INDUSTRIAL EAST SIDE      | \$750,000    | \$0          | \$449,500   | \$0       | \$0         | \$0         | \$300,500   | \$        | \$0                   | 0\$             |
| RIDGE LAKE PARK, PH. 2 & 3                      | \$300,000    | \$0          | \$0         | \$300,000 | \$0         | \$0\$       | \$0         | \$0       | \$0                   | \$0             |
| DOWNTOWN / PARK ACTIVATION AND ACCESSORIES      | \$75,000     | \$0          | \$0         | \$75,000  | \$0         | \$0         | \$0         | \$0       | \$0                   | ŞU              |
| LMIG - ROAD RESURFACING; PAVEMENT MANAGEMENT    | \$1,000,000  | \$0          | \$0         | \$0       | \$250,000   | \$0         | \$750,000   | \$0       | \$0                   | \$0             |
| HILLCREST GREENWAY                              | \$547,500    | \$0          | \$75,000    | \$0       | \$0         | \$0         | \$0         | \$        | \$0                   | \$472.500       |
| E CENTER SHADE/HVAC/ ACCESS CONTROLS UPGRADES   | \$350,000    | \$0          | \$0         | \$350,000 | \$0         | \$0         | \$0         | \$0       | \$0                   | \$0             |
| CEMETERY PHASE 3 DEVELOPMENT (FENCING/GATES)    | \$500,000    | \$0          | \$0         | \$100,000 | \$0         | \$0         | \$0         | \$400,000 | \$0\$                 | \$0             |
| OAK ST INCLUSIVE PLAYGROUND/PARK (SHEC2B ANNEX) | \$25,000     | \$0          | \$0         | \$25,000  | \$0         | \$0         | \$0         | \$0       | \$0                   | \$0             |
| CHAMPION TREE PARK                              | \$25,000     | \$0          | \$0         | \$25,000  | \$0         | \$0         | 0\$         | \$0       | \$0                   | \$0             |
| CAPITAL SPLOST-ELIGIBLE PURHCASES (VEHICLES)    | \$337,000    | \$0          | \$337,000   | \$0       | \$0         | \$0         | \$0         | \$0       | \$0\$                 | \$0             |
| TOTALS:                                         | \$12,610,017 | \$0          | \$1,931,500 | \$875,000 | \$250,000   | \$1,000,000 | \$3,615,500 | \$400,000 | \$400,000 \$3,490,000 | \$1,048,017     |